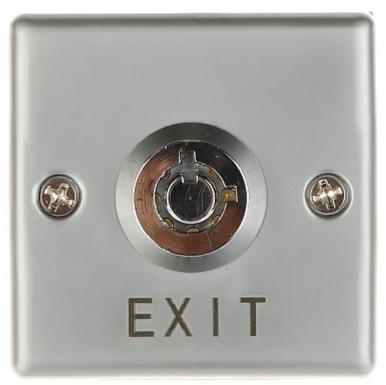

Front view:

Code: ATLO-KB-18 KEY SWITCH **ATLO-KB-18** 

Code: ATLO-KB-18 KEY SWITCH ATLO-KB-18