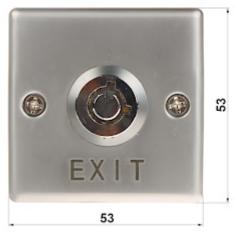

Code: ATLO-KB-18 KEY SWITCH ATLO-KB-18

2-position key switch, bistable.

| Contact type:         | NO, NC, bistable                      |
|-----------------------|---------------------------------------|
| Relay maximal load:   | • 4 A @ 125 V AC,<br>• 2 A @ 250 V AC |
| Material:             | Aluminum                              |
| Color:                | Silver                                |
| Weight:               | 0.13 kg                               |
| Dimensions:           | 53 x 53 x 38 mm                       |
| Manufacturer / Brand: | ATLO                                  |
| Guarantee:            | 2 years                               |

Front view:

Code: ATLO-KB-18 KEY SWITCH **ATLO-KB-18** 

Code: ATLO-KB-18 KEY SWITCH ATLO-KB-18

#### Dimensions:

In the kit:

Code: ATLO-KB-18 KEY SWITCH ATLO-KB-18

PACKAGE

Dimensions (L x W x H): 0x0x0 mm

Gross Weight: 0 kg