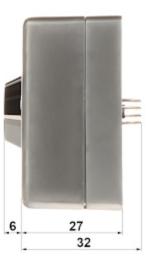

#### Mounting side view:

Code: ATLO-KB-18 KEY SWITCH ATLO-KB-18

2-position key switch, bistable.

| Contact type:         | NO, NC, bistable                      |
|-----------------------|---------------------------------------|
| Relay maximal load:   | • 4 A @ 125 V AC,<br>• 2 A @ 250 V AC |
| Material:             | Aluminum                              |
| Color:                | Silver                                |
| Weight:               | 0.13 kg                               |
| Dimensions:           | 53 x 53 x 38 mm                       |
| Manufacturer / Brand: | ATLO                                  |
| Guarantee:            | 2 years                               |