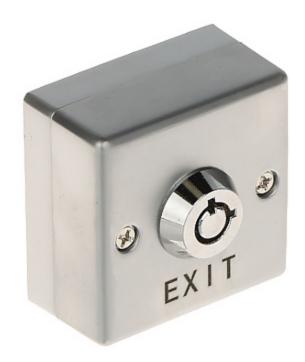

Code: ATLO-KB-18 KEY SWITCH ATLO-KB-18

Code: ATLO-KB-18 KEY SWITCH ATLO-KB-18

2-position key switch, bistable.

| Contact type:         | NO, NC, bistable                      |
|-----------------------|---------------------------------------|
| Relay maximal load:   | • 4 A @ 125 V AC,<br>• 2 A @ 250 V AC |
| Material:             | Aluminum                              |
| Color:                | Silver                                |
| Weight:               | 0.13 kg                               |
| Dimensions:           | 53 x 53 x 38 mm                       |
| Manufacturer / Brand: | ATLO                                  |
| Guarantee:            | 2 years                               |