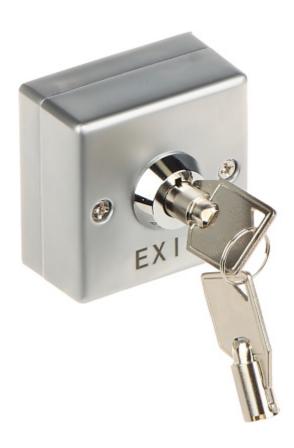

Front view:

Code: ATLO-KB-18 KEY SWITCH **ATLO-KB-18** 

Code: ATLO-KB-18 KEY SWITCH ATLO-KB-18