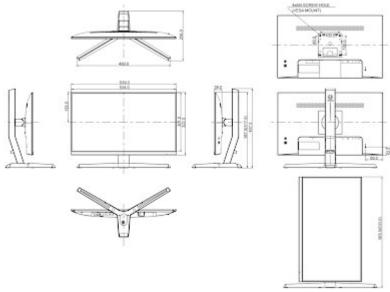

| Main features:             | <ul> <li>Built-in USB HUB,</li> <li>The monitor stand allows to change the position of the screen from horizontal to vertical,</li> <li>Height adjustment : 130 mm</li> </ul> |
|----------------------------|-------------------------------------------------------------------------------------------------------------------------------------------------------------------------------|
| HDCP:                      | ¥                                                                                                                                                                             |
| Housing type:              | Plastic                                                                                                                                                                       |
| Power management:          | Energy efficiency class E (Regulation (EU) 2017/1369)                                                                                                                         |
| DLNA:                      | -                                                                                                                                                                             |
| Monitor mounting standard: | VESA 100                                                                                                                                                                      |
| Robbery protection:        | ×                                                                                                                                                                             |
| Parameters adjustment:     | OSD - using the button on the casing                                                                                                                                          |
| Power supply:              | 230 V AC                                                                                                                                                                      |
| Power consumption:         | <ul> <li>17 W (typical)</li> <li>0.5 W (in standby mode)</li> </ul>                                                                                                           |
| Weight:                    | 4.7 kg                                                                                                                                                                        |
| Dimensions:                | • 539 x 387 x 256 mm (with stand)<br>• 539 x 322 x 39 (without stand)                                                                                                         |
| Manufacturer / Brand:      | ΙΙΥΑΜΑ                                                                                                                                                                        |
| Guarantee:                 | 2 years                                                                                                                                                                       |

2024-04-28

IIYAMA-XUB2496HSU-B1

Dimensions:

In the kit:

DELTA-OPTI Monika Matysiak; https://www.delta.poznan.pl POL; 60-713 Poznań; Graniczna 10 e-mail: delta-opti@delta.poznan.pl; tel: +(48) 61 864 69 60