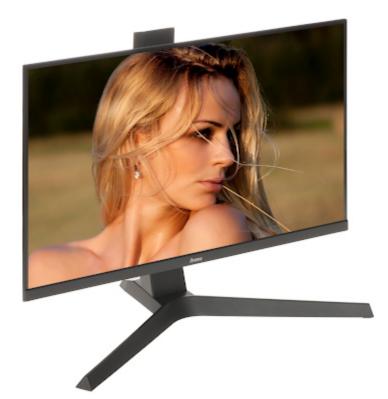

| Screen size:                | 23.8 "                                                                                                                                                                              |
|-----------------------------|-------------------------------------------------------------------------------------------------------------------------------------------------------------------------------------|
| Native resolution:          | 1920 x 1080 px                                                                                                                                                                      |
| Aspect ratios:              | 16:9                                                                                                                                                                                |
| Matrix type:                | IPS, Matte matrix                                                                                                                                                                   |
| Contrast:                   | 1000 : 1 (typical)<br>80 000 000 : 1 - ACR                                                                                                                                          |
| Brightness:                 | 250 cd/m <sup>2</sup>                                                                                                                                                               |
| Viewable angles:            | 178 ° horizontal<br>178 ° vertical                                                                                                                                                  |
| Response time:              | 1 ms                                                                                                                                                                                |
| Number of displayed colors: | 16.7 M                                                                                                                                                                              |
| Refresh frequency:          | 75 Hz                                                                                                                                                                               |
| Speakers built-in:          | 2 x 2 W                                                                                                                                                                             |
| Signal connectors:          | <ul> <li>1 x DisplayPort,</li> <li>1 x HDMI,</li> <li>1 x USB 2.0 B + 2 x USB 2.0 A - HUB USB,</li> <li>1 x Jack 3.5 mm socket - Headphones output</li> <li>1 x 230 V AC</li> </ul> |

| Main features:             | <ul> <li>Built-in USB HUB,</li> <li>The monitor stand allows to change the position of the screen from horizontal to vertical,</li> <li>Height adjustment : 130 mm</li> </ul> |
|----------------------------|-------------------------------------------------------------------------------------------------------------------------------------------------------------------------------|
| HDCP:                      | ¥                                                                                                                                                                             |
| Housing type:              | Plastic                                                                                                                                                                       |
| Power management:          | Energy efficiency class E (Regulation (EU) 2017/1369)                                                                                                                         |
| DLNA:                      | -                                                                                                                                                                             |
| Monitor mounting standard: | VESA 100                                                                                                                                                                      |
| Robbery protection:        | ×                                                                                                                                                                             |
| Parameters adjustment:     | OSD - using the button on the casing                                                                                                                                          |
| Power supply:              | 230 V AC                                                                                                                                                                      |
| Power consumption:         | <ul> <li>17 W (typical)</li> <li>0.5 W (in standby mode)</li> </ul>                                                                                                           |
| Weight:                    | 4.7 kg                                                                                                                                                                        |
| Dimensions:                | • 539 x 387 x 256 mm (with stand)<br>• 539 x 322 x 39 (without stand)                                                                                                         |
| Manufacturer / Brand:      | ΙΙΥΑΜΑ                                                                                                                                                                        |
| Guarantee:                 | 2 years                                                                                                                                                                       |