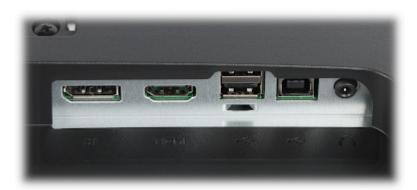

| Screen size:                | 23.8 "                                                                                                                                                                              |
|-----------------------------|-------------------------------------------------------------------------------------------------------------------------------------------------------------------------------------|
| Native resolution:          | 1920 x 1080 px                                                                                                                                                                      |
| Aspect ratios:              | 16:9                                                                                                                                                                                |
| Matrix type:                | IPS, Matte matrix                                                                                                                                                                   |
| Contrast:                   | 1000 : 1 (typical)<br>80 000 000 : 1 - ACR                                                                                                                                          |
| Brightness:                 | 250 cd/m <sup>2</sup>                                                                                                                                                               |
| Viewable angles:            | 178 ° horizontal<br>178 ° vertical                                                                                                                                                  |
| Response time:              | 1 ms                                                                                                                                                                                |
| Number of displayed colors: | 16.7 M                                                                                                                                                                              |
| Refresh frequency:          | 75 Hz                                                                                                                                                                               |
| Speakers built-in:          | 2 x 2 W                                                                                                                                                                             |
| Signal connectors:          | <ul> <li>1 x DisplayPort,</li> <li>1 x HDMI,</li> <li>1 x USB 2.0 B + 2 x USB 2.0 A - HUB USB,</li> <li>1 x Jack 3.5 mm socket - Headphones output</li> <li>1 x 230 V AC</li> </ul> |

Rear view:

DELTA-OPTI Monika Matysiak; https://www.delta.poznan.pl POL; 60-713 Poznań; Graniczna 10 e-mail: delta-opti@delta.poznan.pl; tel: +(48) 61 864 69 60

ON/OFF button:

Monitor connectors:

DELTA-OPTI Monika Matysiak; https://www.delta.poznan.pl POL; 60-713 Poznań; Graniczna 10 e-mail: delta-opti@delta.poznan.pl; tel: +(48) 61 864 69 60