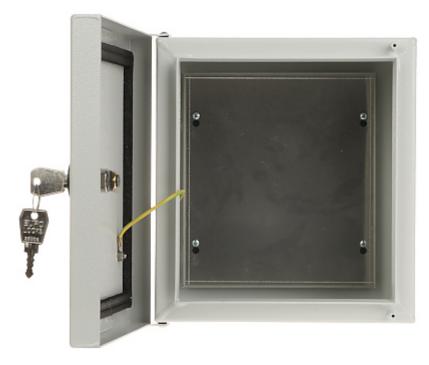

### Internal view of the housing:

Mounting side view:

 $\begin{array}{c} User\ Manual \\ \text{Code: SH-230/210/145} \\ \text{HERMETIC ENCLOSURE}\ \textbf{SH-230/210/145}\ 230\ x\ 210\ x\ 145\ mm \end{array}$ 

Bottom view:

In the kit: