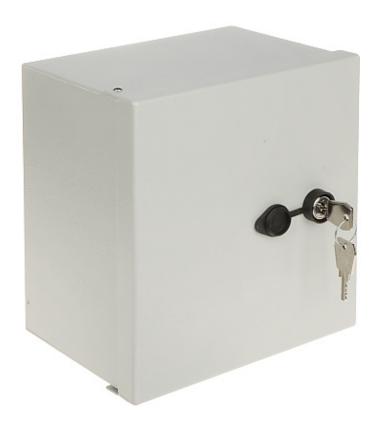

## User Manual

Code: SH-230/210/145 HERMETIC ENCLOSURE **SH-230/210/145** 230 x 210 x 145 mm

 $\begin{array}{c} User\ Manual \\ \text{Code: SH-230/210/145} \\ \text{HERMETIC ENCLOSURE}\ \textbf{SH-230/210/145}\ 230\ x\ 210\ x\ 145\ mm \end{array}$ 

| Material:                    | Aluminum PA11                                                                                                                                                                                                                                                                                                                                                 |
|------------------------------|---------------------------------------------------------------------------------------------------------------------------------------------------------------------------------------------------------------------------------------------------------------------------------------------------------------------------------------------------------------|
| Color:                       | Light gray (RAL 7035)                                                                                                                                                                                                                                                                                                                                         |
| Mounting plate:              | 168 x 193 mm - Metal                                                                                                                                                                                                                                                                                                                                          |
| Main features:               | Hermetic Rubber gasket Properties of PA11 aluminum: - High corrosion resistance, including marine and industrial environments - Good tensile strength - High fatigue strength of the material Holes for cables from the bottom: Ø 21 mm - 2 pcs, Ø 16 mm - 2 pcs Box casing designed to wall mounting "Index of Protection": IP66 Vandal-proof housing (IK10) |
| Weight:                      | 1.25 kg                                                                                                                                                                                                                                                                                                                                                       |
| Housing external dimensions: | 230 x 210 x 145 mm                                                                                                                                                                                                                                                                                                                                            |
| Internal dimensions:         | 205 x 220 x 110 mm                                                                                                                                                                                                                                                                                                                                            |
| Guarantee:                   | 2 years                                                                                                                                                                                                                                                                                                                                                       |