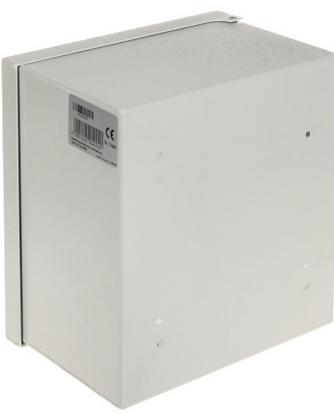

 $\begin{array}{c} User\ Manual \\ \text{Code: SH-230/210/145} \\ \text{HERMETIC ENCLOSURE}\ \textbf{SH-230/210/145}\ 230\ x\ 210\ x\ 145\ mm \end{array}$ 

| Material:                    | Aluminum PA11                                                                                                                                                                                                                                                                                                                                                 |
|------------------------------|---------------------------------------------------------------------------------------------------------------------------------------------------------------------------------------------------------------------------------------------------------------------------------------------------------------------------------------------------------------|
| Color:                       | Light gray (RAL 7035)                                                                                                                                                                                                                                                                                                                                         |
| Mounting plate:              | 168 x 193 mm - Metal                                                                                                                                                                                                                                                                                                                                          |
| Main features:               | Hermetic Rubber gasket Properties of PA11 aluminum: - High corrosion resistance, including marine and industrial environments - Good tensile strength - High fatigue strength of the material Holes for cables from the bottom: Ø 21 mm - 2 pcs, Ø 16 mm - 2 pcs Box casing designed to wall mounting "Index of Protection": IP66 Vandal-proof housing (IK10) |
| Weight:                      | 1.25 kg                                                                                                                                                                                                                                                                                                                                                       |
| Housing external dimensions: | 230 x 210 x 145 mm                                                                                                                                                                                                                                                                                                                                            |
| Internal dimensions:         | 205 x 220 x 110 mm                                                                                                                                                                                                                                                                                                                                            |
| Guarantee:                   | 2 years                                                                                                                                                                                                                                                                                                                                                       |