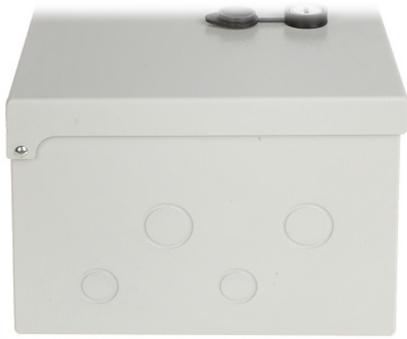

 $\begin{array}{c} User\ Manual \\ \text{Code: SH-230/210/145} \\ \text{HERMETIC ENCLOSURE}\ \textbf{SH-230/210/145}\ 230\ x\ 210\ x\ 145\ mm \end{array}$ 

| Material:                    | Aluminum PA11                                                                                                                                                                                                                                                                                                                                                 |
|------------------------------|---------------------------------------------------------------------------------------------------------------------------------------------------------------------------------------------------------------------------------------------------------------------------------------------------------------------------------------------------------------|
| Color:                       | Light gray (RAL 7035)                                                                                                                                                                                                                                                                                                                                         |
| Mounting plate:              | 168 x 193 mm - Metal                                                                                                                                                                                                                                                                                                                                          |
| Main features:               | Hermetic Rubber gasket Properties of PA11 aluminum: - High corrosion resistance, including marine and industrial environments - Good tensile strength - High fatigue strength of the material Holes for cables from the bottom: Ø 21 mm - 2 pcs, Ø 16 mm - 2 pcs Box casing designed to wall mounting "Index of Protection": IP66 Vandal-proof housing (IK10) |
| Weight:                      | 1.25 kg                                                                                                                                                                                                                                                                                                                                                       |
| Housing external dimensions: | 230 x 210 x 145 mm                                                                                                                                                                                                                                                                                                                                            |
| Internal dimensions:         | 205 x 220 x 110 mm                                                                                                                                                                                                                                                                                                                                            |
| Guarantee:                   | 2 years                                                                                                                                                                                                                                                                                                                                                       |

Bottom view:

In the kit: