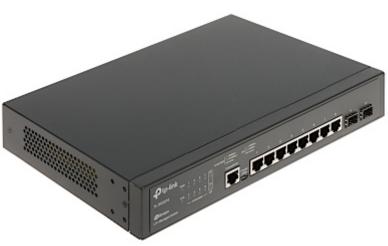

Marking of a lightning inside a equilateral triangle signifies presence of dangerous voltage, contained under the cover of the device. It may be dangerous for user's life and health.

Due to reliability and ensuring high quality of transmission, the TL-SG3210 10/100/1000M 8-port desktop type switch is perfect solution for expanding home or office network.

The device is equipped with 2 independent Uplink ports: SFP (fiber optic). Attention! The SFP port requires the SFP module, which is available in our offer.

| LAN ports:           | Switch is managed via a web browser, command line interface and SNMP, RMON<br>protocols<br>• 8 x RJ45,<br>• 2 x port SFP - Uplink,<br>• 1 x RJ45 - Console                                                                                                                                                                                                                                                                                                                                                                                                                                                                                                                                                                                                                                                                                                                                                                                                                                                                                                                                                                                                                                                                     |
|----------------------|--------------------------------------------------------------------------------------------------------------------------------------------------------------------------------------------------------------------------------------------------------------------------------------------------------------------------------------------------------------------------------------------------------------------------------------------------------------------------------------------------------------------------------------------------------------------------------------------------------------------------------------------------------------------------------------------------------------------------------------------------------------------------------------------------------------------------------------------------------------------------------------------------------------------------------------------------------------------------------------------------------------------------------------------------------------------------------------------------------------------------------------------------------------------------------------------------------------------------------|
| Management:          | ✓                                                                                                                                                                                                                                                                                                                                                                                                                                                                                                                                                                                                                                                                                                                                                                                                                                                                                                                                                                                                                                                                                                                                                                                                                              |
| Transmission speed:  | • 10 / 100 / 1000 Mbps - 8 LAN ports,<br>• 100 / 1000 Mbps - 2 SFP ports                                                                                                                                                                                                                                                                                                                                                                                                                                                                                                                                                                                                                                                                                                                                                                                                                                                                                                                                                                                                                                                                                                                                                       |
| Jumbo Frame:         | 9216 B                                                                                                                                                                                                                                                                                                                                                                                                                                                                                                                                                                                                                                                                                                                                                                                                                                                                                                                                                                                                                                                                                                                                                                                                                         |
| MAC addresses table: | 8k                                                                                                                                                                                                                                                                                                                                                                                                                                                                                                                                                                                                                                                                                                                                                                                                                                                                                                                                                                                                                                                                                                                                                                                                                             |
| Main features:       | <ul> <li>Omada Central Management System</li> <li>CoS/DSCP priority based on IEEE 802.1p standard</li> <li>Queue scheduling: SP, WRR, SP+WRR</li> <li>Port/flow-based rate limiting</li> <li>IEEE 802.1Q VLAN, Port Based VLAN, MAC Based VLAN, Private VLAN support</li> <li>IEEE 802.1Q standard support, up to 4096 VLAN groups and 4K VIDs</li> <li>GVRP (GARP VLAN Registration Protocol) support</li> <li>IGMP Snooping V1/V2/V3</li> <li>Spanning Tree STP/RSTP/MSTP</li> <li>BPDU Filtering/Guard</li> <li>TC / Root Protect</li> <li>Loop back detection</li> <li>Data Flow Control (802.3x)</li> <li>Storm Control function</li> <li>Static routing</li> <li>Static routing</li> <li>Static link aggregation</li> <li>Port mirroring function</li> <li>DHCP snooping support</li> <li>Multicast</li> <li>Hardware supports IP + MAC binding based on port</li> <li>Access Control List - L2[L4 ACL package filtering based on source and destination MAC addresses</li> <li>IEEE 802.1x and Radius Authentication</li> <li>Support DoS defence</li> <li>Port Security</li> <li>IPv6 compliance</li> <li>SSL, SSH</li> <li>Console : RJ-45 output, micro USB</li> <li>Can be mounted in a Rack 19" cabinet</li> </ul> |