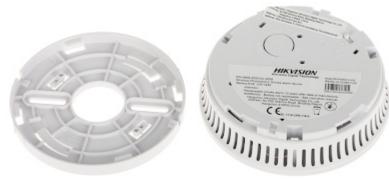

102 x 35 mm                                                                                                                                             |
| Manufacturer / Brand:                     | Hikvision                                                                                                                                                 |
| SAP Code:                                 | 314300075                                                                                                                                                 |





# User Manual Code: DS-PDSMK-S-WE

Code: DS-PDSMK-S-WE WIRELESS SMOKE DETECTOR AX PRO **DS-PDSMK-S-WE** Hikvision

| Guarantee: | 2 years |
|------------|---------|
|------------|---------|

Front view:



View after remove the cover:



Rear view:



# User Manual

Code: DS-PDSMK-S-WE
WIRELESS SMOKE DETECTOR AX PRO **DS-PDSMK-S-WE** Hikvision



In the kit:



PACKAGE

Dimensions (L x W x H): 0x0x0 mm

Gross Weight: 0 kg