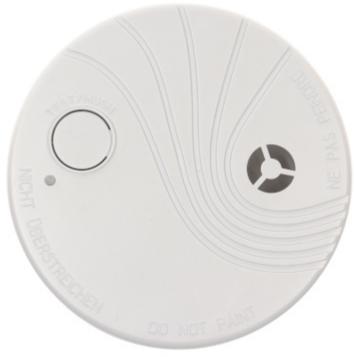

# User Manual Code: DS-PDSMK-S-WE

Code: DS-PDSMK-S-WE WIRELESS SMOKE DETECTOR AX PRO **DS-PDSMK-S-WE** Hikvision

| Guarantee: | 2 years |
|------------|---------|
|------------|---------|

Front view:

View after remove the cover: