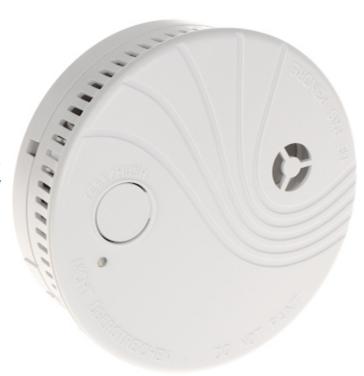

# User Manual Code: DS-PDSMK-S-WE

Code: DS-PDSMK-S-WE WIRELESS SMOKE DETECTOR AX PRO **DS-PDSMK-S-WE** Hikvision

| Guarantee: | 2 years |
|------------|---------|
|------------|---------|

Front view:

View after remove the cover: