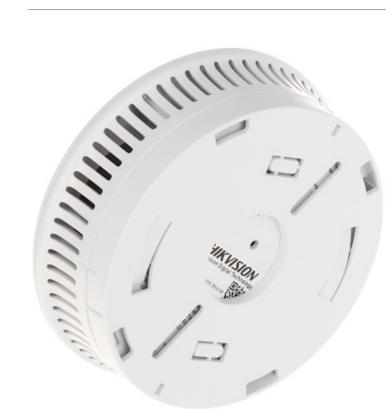

|
| Manufacturer / Brand:                     | Hikvision                                                                                                                                                 |
| SAP Code:                                 | 314300075                                                                                                                                                 |





# User Manual Code: DS-PDSMK-S-WE

Code: DS-PDSMK-S-WE WIRELESS SMOKE DETECTOR AX PRO **DS-PDSMK-S-WE** Hikvision

| Guarantee: | 2 years |
|------------|---------|
|------------|---------|

Front view:



View after remove the cover:



Rear view:



# User Manual

Code: DS-PDSMK-S-WE
WIRELESS SMOKE DETECTOR AX PRO **DS-PDSMK-S-WE** Hikvision



In the kit:



PACKAGE

Dimensions (L x W x H): 0x0x0 mm

Gross Weight: 0 kg