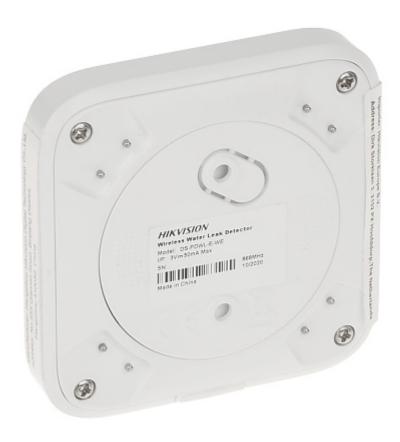

### Front view:

Internal view of the housing:

Code: DS-PDWL-E-WE WIRELESS FLOOD DETECTOR AX PRO **DS-PDWL-E-WE** Hikvision

Mounting side view: