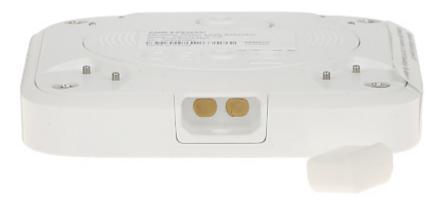

### Front view:

Internal view of the housing:

Code: DS-PDWL-E-WE WIRELESS FLOOD DETECTOR AX PRO **DS-PDWL-E-WE** Hikvision

Mounting side view: