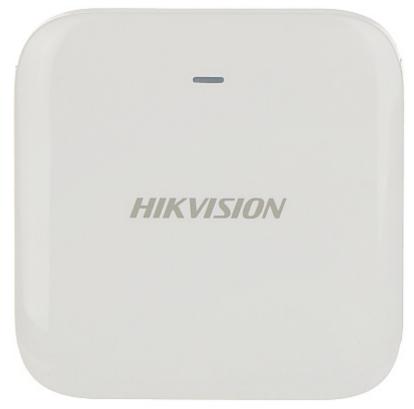

### Front view:

Internal view of the housing:

Code: DS-PDWL-E-WE WIRELESS FLOOD DETECTOR AX PRO **DS-PDWL-E-WE** Hikvision

Mounting side view: