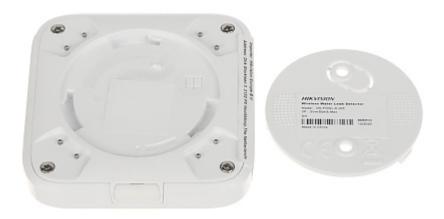

### Front view:

Internal view of the housing:

Code: DS-PDWL-E-WE WIRELESS FLOOD DETECTOR AX PRO **DS-PDWL-E-WE** Hikvision

Mounting side view: