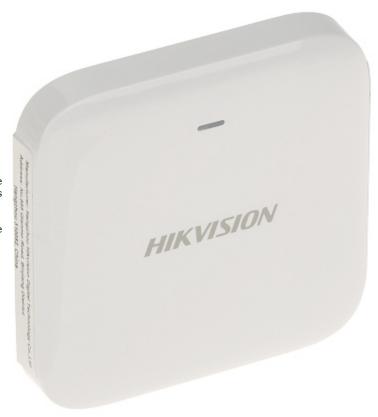

### Front view:

Internal view of the housing:

Code: DS-PDWL-E-WE WIRELESS FLOOD DETECTOR AX PRO **DS-PDWL-E-WE** Hikvision

Mounting side view: