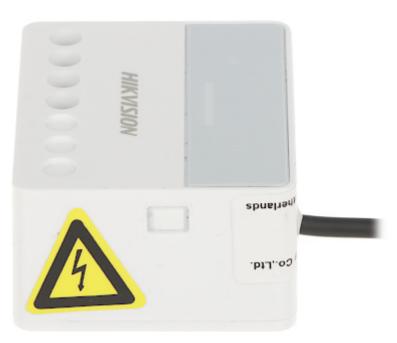

Code: DS-PM1-O1H-WE WIRELESS RELAY MODULE AX PRO **DS-PM1-O1H-WE** Hikvision

Rear view:

Connectors:

Side view:

Code: DS-PM1-O1H-WE WIRELESS RELAY MODULE AX PRO **DS-PM1-O1H-WE** Hikvision

In the kit:

PACKAGE