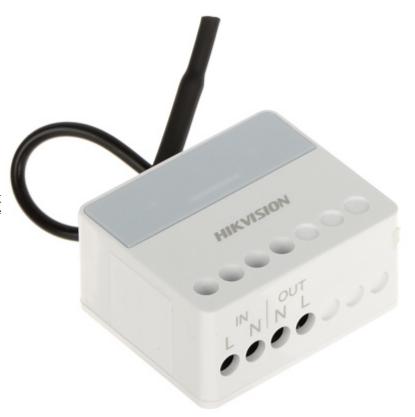

# Code: DS-PM1-O1H-WE WIRELESS RELAY MODULE AX PRO **DS-PM1-O1H-WE** Hikvision

The device is designed to work with the Hikvision AX PRO wireless access control systems operating in the  $868\ \mathrm{MHz}$  band.

|                          | ANALISA ON AN INDIC                                                                                                                                                                                                             |
|--------------------------|---------------------------------------------------------------------------------------------------------------------------------------------------------------------------------------------------------------------------------|
| Support:                 | HIKVISION AX PRO                                                                                                                                                                                                                |
| Number of relay outputs: | 1                                                                                                                                                                                                                               |
| Power supply:            | 100 240 V AC                                                                                                                                                                                                                    |
| Relay maximal load:      | 13 A (max), 100 V 240 V AC                                                                                                                                                                                                      |
| Output:                  | 230 V AC                                                                                                                                                                                                                        |
| Application:             | Wireless alarm systems HIKVISION AX PRO                                                                                                                                                                                         |
| Main features:           | Wireless 868 MHz,     Bidirectional communication     AES-128 data encryption     LED indication,     Setting scenarios by different events     Very easy installation, Small dimensions     Wall mounting - self-adhesive tape |
| Operation temp:          | -10 °C 55 °C                                                                                                                                                                                                                    |
| Weight:                  | 0.032 kg                                                                                                                                                                                                                        |
| Dimensions:              | 40 x 34 x 20 mm                                                                                                                                                                                                                 |
| Manufacturer / Brand:    | Hikvision                                                                                                                                                                                                                       |
| SAP Code:                | 302401745                                                                                                                                                                                                                       |
| Guarantee:               | 2 years                                                                                                                                                                                                                         |

Code: DS-PM1-O1H-WE WIRELESS RELAY MODULE AX PRO **DS-PM1-O1H-WE** Hikvision

Rear view:

Connectors:

Side view:

Code: DS-PM1-O1H-WE WIRELESS RELAY MODULE AX PRO **DS-PM1-O1H-WE** Hikvision

In the kit:

PACKAGE