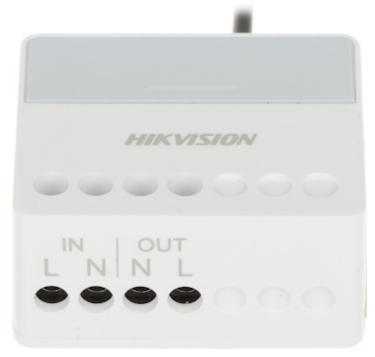

Code: DS-PM1-O1H-WE WIRELESS RELAY MODULE AX PRO **DS-PM1-O1H-WE** Hikvision

Rear view:

Connectors:

Side view:

Code: DS-PM1-O1H-WE WIRELESS RELAY MODULE AX PRO **DS-PM1-O1H-WE** Hikvision

In the kit:

PACKAGE