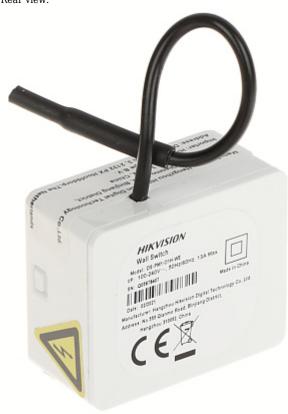

Code: DS-PM1-O1H-WE WIRELESS RELAY MODULE AX PRO **DS-PM1-O1H-WE** Hikvision

Rear view:

Connectors:

Side view:

Code: DS-PM1-O1H-WE WIRELESS RELAY MODULE AX PRO **DS-PM1-O1H-WE** Hikvision

In the kit:

PACKAGE