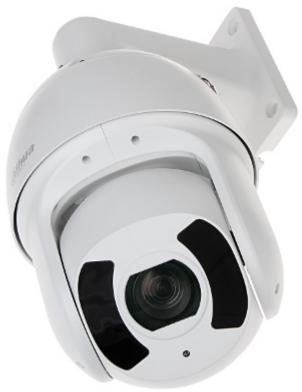

### User Manual Code: SD6CE445XA-HNR IP SPEED DOME CAMERA OUTDOOR **SD6CE445XA-HNR** - 4 Mpx 3.95 ... 177.7 mm DAHUA

IP camera equipped with very good high resolution sensor. Due to above it is perfect solution for surveillance systems requiring persons or vehicles recognition.