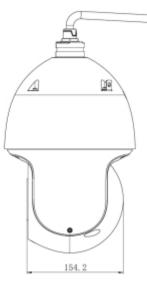

User Manual Code: SD6CE445XA-HNR

IP SPEED DOME CAMERA OUTDOOR **SD6CE445XA-HNR** - 4 Mpx 3.95 ... 177.7 mm DAHUA

| Main features:                                                                                             | <ul> <li>Intelligent Object Tracking</li> <li>Power Up Action - execution the required camera function after power up</li> <li>Park action - this function enables to locate the camera to specific position<br/>automatically if operator doesn't operate the controller for some time</li> <li>Auto Flip - auto-rotates the camera during "tilt" type moving</li> <li>WDR - 120 dB - Wide Dynamic Range</li> <li>2D-DNR, 3D-DNR - Digital Noise Reduction</li> <li>EIS - Electronic Image Stabilization</li> <li>F-DNR (Defog) - Reduction of image noise caused by precipitation</li> <li>ROI - improve the quality of selected parts of image</li> <li>BLC/HLC - Back Light / High Light Compensation</li> <li>Day/night mode</li> <li>ICR - Movable InfraRed filter</li> <li>WB - White Balance (ATW/AWB/manual/indoor/outdoor)</li> <li>AGC - Automatic Gain Control</li> <li>Sharpness - sharper image outlines</li> <li>Motion Detection</li> <li>Configurable Privacy Zones - 24</li> <li>The camera is equipped with a built-in heater with a thermostat</li> <li>SMD PLUS - searching for an object classified as: human, motor vehicle, non-motor vehicle</li> <li>Filtering of false alarms based on the recognition of persons and vehicles</li> <li>Deep Learning technology</li> <li>IVS analysis, crossing the line (tripwire), intrusion, abandoned/missing object, face detection</li> </ul> |
|------------------------------------------------------------------------------------------------------------|-----------------------------------------------------------------------------------------------------------------------------------------------------------------------------------------------------------------------------------------------------------------------------------------------------------------------------------------------------------------------------------------------------------------------------------------------------------------------------------------------------------------------------------------------------------------------------------------------------------------------------------------------------------------------------------------------------------------------------------------------------------------------------------------------------------------------------------------------------------------------------------------------------------------------------------------------------------------------------------------------------------------------------------------------------------------------------------------------------------------------------------------------------------------------------------------------------------------------------------------------------------------------------------------------------------------------------------------------------------------------------------------------------------------|
| Power supply:                                                                                              | <ul> <li>PoE (802.3at),</li> <li>24 V DC / 1.1 A (power adapter included)</li> </ul>                                                                                                                                                                                                                                                                                                                                                                                                                                                                                                                                                                                                                                                                                                                                                                                                                                                                                                                                                                                                                                                                                                                                                                                                                                                                                                                            |
|                                                                                                            |                                                                                                                                                                                                                                                                                                                                                                                                                                                                                                                                                                                                                                                                                                                                                                                                                                                                                                                                                                                                                                                                                                                                                                                                                                                                                                                                                                                                                 |
| Power consumption:                                                                                         | ≤ 26 W                                                                                                                                                                                                                                                                                                                                                                                                                                                                                                                                                                                                                                                                                                                                                                                                                                                                                                                                                                                                                                                                                                                                                                                                                                                                                                                                                                                                          |
| Power consumption:<br>Housing:                                                                             | ≤ 26 W<br>Speed Dome Metal                                                                                                                                                                                                                                                                                                                                                                                                                                                                                                                                                                                                                                                                                                                                                                                                                                                                                                                                                                                                                                                                                                                                                                                                                                                                                                                                                                                      |
| •                                                                                                          |                                                                                                                                                                                                                                                                                                                                                                                                                                                                                                                                                                                                                                                                                                                                                                                                                                                                                                                                                                                                                                                                                                                                                                                                                                                                                                                                                                                                                 |
| Housing:                                                                                                   | Speed Dome Metal                                                                                                                                                                                                                                                                                                                                                                                                                                                                                                                                                                                                                                                                                                                                                                                                                                                                                                                                                                                                                                                                                                                                                                                                                                                                                                                                                                                                |
| Housing:<br>Color:                                                                                         | Speed Dome Metal White                                                                                                                                                                                                                                                                                                                                                                                                                                                                                                                                                                                                                                                                                                                                                                                                                                                                                                                                                                                                                                                                                                                                                                                                                                                                                                                                                                                          |
| Housing:<br>Color:<br>Vandal-proof:                                                                        | Speed Dome Metal<br>White<br>IK10                                                                                                                                                                                                                                                                                                                                                                                                                                                                                                                                                                                                                                                                                                                                                                                                                                                                                                                                                                                                                                                                                                                                                                                                                                                                                                                                                                               |
| Housing:<br>Color:<br>Vandal-proof:<br>"Index of Protection":                                              | Speed Dome Metal<br>White<br>IK10<br>IP67                                                                                                                                                                                                                                                                                                                                                                                                                                                                                                                                                                                                                                                                                                                                                                                                                                                                                                                                                                                                                                                                                                                                                                                                                                                                                                                                                                       |
| Housing:<br>Color:<br>Vandal-proof:<br>"Index of Protection":<br>Operation temp:                           | Speed Dome Metal<br>White<br>IK10<br>IP67<br>-40 °C 70 °C                                                                                                                                                                                                                                                                                                                                                                                                                                                                                                                                                                                                                                                                                                                                                                                                                                                                                                                                                                                                                                                                                                                                                                                                                                                                                                                                                       |
| Housing:<br>Color:<br>Vandal-proof:<br>"Index of Protection":<br>Operation temp:<br>Weight:                | Speed Dome Metal<br>White<br>IK10<br>IP67<br>-40 °C 70 °C<br>6.6 kg (with bracket)                                                                                                                                                                                                                                                                                                                                                                                                                                                                                                                                                                                                                                                                                                                                                                                                                                                                                                                                                                                                                                                                                                                                                                                                                                                                                                                              |
| Housing:<br>Color:<br>Vandal-proof:<br>"Index of Protection":<br>Operation temp:<br>Weight:<br>Dimensions: | Speed Dome MetalWhiteIK10IP67-40 °C 70 °C6.6 kg (with bracket)209 x 302 x 417 mm (with bracket)Polish, English, Arabic, Czech, French, Spanish, Dutch, Korean, German, Portuguese,                                                                                                                                                                                                                                                                                                                                                                                                                                                                                                                                                                                                                                                                                                                                                                                                                                                                                                                                                                                                                                                                                                                                                                                                                              |