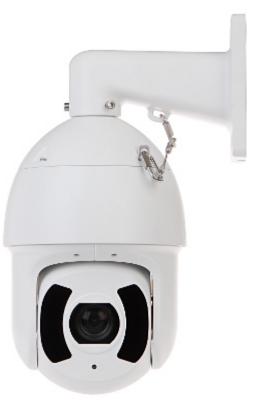

### User Manual Code: SD6CE445XA-HNR IP SPEED DOME CAMERA OUTDOOR **SD6CE445XA-HNR** - 4 Mpx 3.95 ... 177.7 mm DAHUA

IP camera equipped with very good high resolution sensor. Due to above it is perfect solution for surveillance systems requiring persons or vehicles recognition.