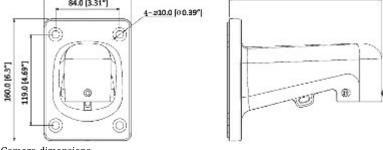

User Manual Code: SD6CE445XA-HNR

IP SPEED DOME CAMERA OUTDOOR **SD6CE445XA-HNR** - 4 Mpx 3.95 ... 177.7 mm DAHUA

| Main features:                                                                                             | <ul> <li>Intelligent Object Tracking</li> <li>Power Up Action - execution the required camera function after power up</li> <li>Park action - this function enables to locate the camera to specific position<br/>automatically if operator doesn't operate the controller for some time</li> <li>Auto Flip - auto-rotates the camera during "tilt" type moving</li> <li>WDR - 120 dB - Wide Dynamic Range</li> <li>2D-DNR, 3D-DNR - Digital Noise Reduction</li> <li>EIS - Electronic Image Stabilization</li> <li>F-DNR (Defog) - Reduction of image noise caused by precipitation</li> <li>ROI - improve the quality of selected parts of image</li> <li>BLC/HLC - Back Light / High Light Compensation</li> <li>Day/night mode</li> <li>ICR - Movable InfraRed filter</li> <li>WB - White Balance (ATW/AWB/manual/indoor/outdoor)</li> <li>AGC - Automatic Gain Control</li> <li>Sharpness - sharper image outlines</li> <li>Motion Detection</li> <li>Configurable Privacy Zones - 24</li> <li>The camera is equipped with a built-in heater with a thermostat</li> <li>SMD PLUS - searching for an object classified as: human, motor vehicle, non-motor vehicle</li> <li>Filtering of false alarms based on the recognition of persons and vehicles</li> <li>Deep Learning technology</li> <li>IVS analysis, crossing the line (tripwire), intrusion, abandoned/missing object, face detection</li> </ul> |
|------------------------------------------------------------------------------------------------------------|-----------------------------------------------------------------------------------------------------------------------------------------------------------------------------------------------------------------------------------------------------------------------------------------------------------------------------------------------------------------------------------------------------------------------------------------------------------------------------------------------------------------------------------------------------------------------------------------------------------------------------------------------------------------------------------------------------------------------------------------------------------------------------------------------------------------------------------------------------------------------------------------------------------------------------------------------------------------------------------------------------------------------------------------------------------------------------------------------------------------------------------------------------------------------------------------------------------------------------------------------------------------------------------------------------------------------------------------------------------------------------------------------------------------|
| Power supply:                                                                                              | <ul> <li>PoE (802.3at),</li> <li>24 V DC / 1.1 A (power adapter included)</li> </ul>                                                                                                                                                                                                                                                                                                                                                                                                                                                                                                                                                                                                                                                                                                                                                                                                                                                                                                                                                                                                                                                                                                                                                                                                                                                                                                                            |
|                                                                                                            |                                                                                                                                                                                                                                                                                                                                                                                                                                                                                                                                                                                                                                                                                                                                                                                                                                                                                                                                                                                                                                                                                                                                                                                                                                                                                                                                                                                                                 |
| Power consumption:                                                                                         | ≤ 26 W                                                                                                                                                                                                                                                                                                                                                                                                                                                                                                                                                                                                                                                                                                                                                                                                                                                                                                                                                                                                                                                                                                                                                                                                                                                                                                                                                                                                          |
| Power consumption:<br>Housing:                                                                             | ≤ 26 W<br>Speed Dome Metal                                                                                                                                                                                                                                                                                                                                                                                                                                                                                                                                                                                                                                                                                                                                                                                                                                                                                                                                                                                                                                                                                                                                                                                                                                                                                                                                                                                      |
| •                                                                                                          |                                                                                                                                                                                                                                                                                                                                                                                                                                                                                                                                                                                                                                                                                                                                                                                                                                                                                                                                                                                                                                                                                                                                                                                                                                                                                                                                                                                                                 |
| Housing:                                                                                                   | Speed Dome Metal                                                                                                                                                                                                                                                                                                                                                                                                                                                                                                                                                                                                                                                                                                                                                                                                                                                                                                                                                                                                                                                                                                                                                                                                                                                                                                                                                                                                |
| Housing:<br>Color:                                                                                         | Speed Dome Metal White                                                                                                                                                                                                                                                                                                                                                                                                                                                                                                                                                                                                                                                                                                                                                                                                                                                                                                                                                                                                                                                                                                                                                                                                                                                                                                                                                                                          |
| Housing:<br>Color:<br>Vandal-proof:                                                                        | Speed Dome Metal<br>White<br>IK10                                                                                                                                                                                                                                                                                                                                                                                                                                                                                                                                                                                                                                                                                                                                                                                                                                                                                                                                                                                                                                                                                                                                                                                                                                                                                                                                                                               |
| Housing:<br>Color:<br>Vandal-proof:<br>"Index of Protection":                                              | Speed Dome Metal<br>White<br>IK10<br>IP67                                                                                                                                                                                                                                                                                                                                                                                                                                                                                                                                                                                                                                                                                                                                                                                                                                                                                                                                                                                                                                                                                                                                                                                                                                                                                                                                                                       |
| Housing:<br>Color:<br>Vandal-proof:<br>"Index of Protection":<br>Operation temp:                           | Speed Dome Metal<br>White<br>IK10<br>IP67<br>-40 °C 70 °C                                                                                                                                                                                                                                                                                                                                                                                                                                                                                                                                                                                                                                                                                                                                                                                                                                                                                                                                                                                                                                                                                                                                                                                                                                                                                                                                                       |
| Housing:<br>Color:<br>Vandal-proof:<br>"Index of Protection":<br>Operation temp:<br>Weight:                | Speed Dome Metal<br>White<br>IK10<br>IP67<br>-40 °C 70 °C<br>6.6 kg (with bracket)                                                                                                                                                                                                                                                                                                                                                                                                                                                                                                                                                                                                                                                                                                                                                                                                                                                                                                                                                                                                                                                                                                                                                                                                                                                                                                                              |
| Housing:<br>Color:<br>Vandal-proof:<br>"Index of Protection":<br>Operation temp:<br>Weight:<br>Dimensions: | Speed Dome MetalWhiteIK10IP67-40 °C 70 °C6.6 kg (with bracket)209 x 302 x 417 mm (with bracket)Polish, English, Arabic, Czech, French, Spanish, Dutch, Korean, German, Portuguese,                                                                                                                                                                                                                                                                                                                                                                                                                                                                                                                                                                                                                                                                                                                                                                                                                                                                                                                                                                                                                                                                                                                                                                                                                              |