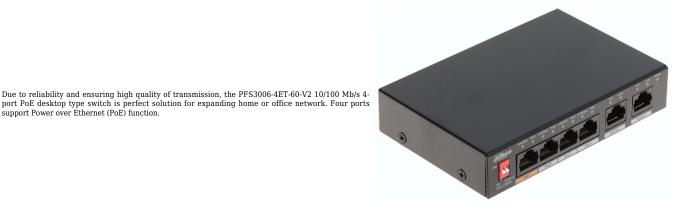

## User Manual Code: PFS3006-4ET-60-V2 SWITCH POE **PFS3006-4ET-60-V2** 4-PORT DAHUA

|                       | • 2 x RJ45 10 / 100 Mbps - Uplink,                                                                                                                                                                                                                                                                                                                                                                                                                                                                                                                             |
|-----------------------|----------------------------------------------------------------------------------------------------------------------------------------------------------------------------------------------------------------------------------------------------------------------------------------------------------------------------------------------------------------------------------------------------------------------------------------------------------------------------------------------------------------------------------------------------------------|
| LAN ports:            | • 4 x 10 / 100 Mbps ( 1 x Hi-PoE + 3 x PoE (802.3af/at) )                                                                                                                                                                                                                                                                                                                                                                                                                                                                                                      |
| Management:           | -                                                                                                                                                                                                                                                                                                                                                                                                                                                                                                                                                              |
| LED diodes:           | Power, PoE, Link/Act                                                                                                                                                                                                                                                                                                                                                                                                                                                                                                                                           |
| Transmission speed:   | 10 / 100 Mbps : 2 LAN ports + 4 LAN & PoE ports                                                                                                                                                                                                                                                                                                                                                                                                                                                                                                                |
| Maximal total power:  | 60 W                                                                                                                                                                                                                                                                                                                                                                                                                                                                                                                                                           |
| MAC addresses table:  | 2k                                                                                                                                                                                                                                                                                                                                                                                                                                                                                                                                                             |
| Operation modes:      | <ul><li>Extend On : 250 m, 10 Mbps</li><li>Extend Off : 100 m, 100 Mbps</li></ul>                                                                                                                                                                                                                                                                                                                                                                                                                                                                              |
| Main features:        | <ul> <li>MDI/MDI-X auto detection feature - auto detecting the data transmission mode</li> <li>PoE power mode : The device supports 8-pin power supply</li> <li>Intelligent management of Power Supply Unit power's output stage</li> <li>protection against lightning discharges and voltage differences and strokes between devices</li> <li>Watchdog PoE / PD Alive mode - monitoring of the ports that power PoE devices and automatic restart by cutting off the power supply when an unresponsive device is detected</li> <li>Kensington Lock</li> </ul> |
| Certificates:         | CE, FCC                                                                                                                                                                                                                                                                                                                                                                                                                                                                                                                                                        |
| Power supply:         | 53 V DC / 1.22 A (power adapter included)                                                                                                                                                                                                                                                                                                                                                                                                                                                                                                                      |
| Operation temp:       | -10 °C 55 °C                                                                                                                                                                                                                                                                                                                                                                                                                                                                                                                                                   |
| Weight:               | 0.29 kg                                                                                                                                                                                                                                                                                                                                                                                                                                                                                                                                                        |
| Dimensions:           | 130 x 85 x 26 mm                                                                                                                                                                                                                                                                                                                                                                                                                                                                                                                                               |
| Manufacturer / Brand: | DAHUA                                                                                                                                                                                                                                                                                                                                                                                                                                                                                                                                                          |
| Guarantee:            | 3 years                                                                                                                                                                                                                                                                                                                                                                                                                                                                                                                                                        |