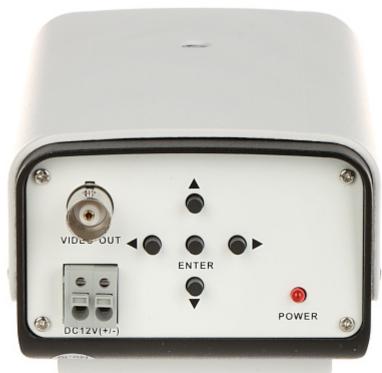

#### Rear view:

The change of the AHD / HD-CVI / HD-TVI / PAL standard is done with the corresponding button by keeping it pressed for approx. 5 seconds, without going into the OSD menu:

AHD, HD-CVI, HD-TVI, PAL CAMERA APTI-H54B - 8.3 Mpx, 4K UHD