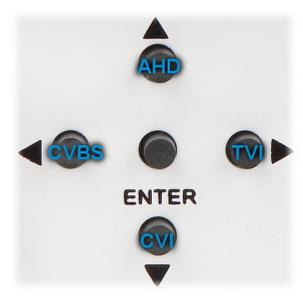

Setting the camera in PAL mode allows to obtain an image in 960H resolution. The change of the AHD / HDCVI / HD-TVI / PAL standard is done with the corresponding button by keeping it pressed for approx. 5 seconds, without going into the OSD menu.

#### Rear view:

The change of the AHD / HD-CVI / HD-TVI / PAL standard is done with the corresponding button by keeping it pressed for approx. 5 seconds, without going into the OSD menu:

AHD, HD-CVI, HD-TVI, PAL CAMERA APTI-H54B - 8.3 Mpx, 4K UHD