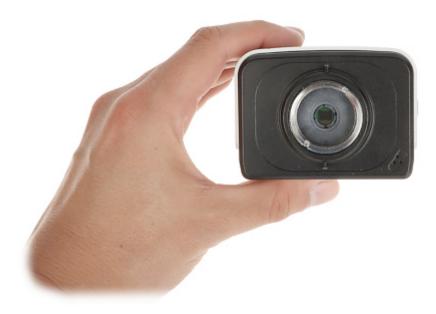

#### Front view:

Side view:

Code: APTI-H54B AHD, HD-CVI, HD-TVI, PAL CAMERA **APTI-H54B** - 8.3 Mpx, 4K UHD