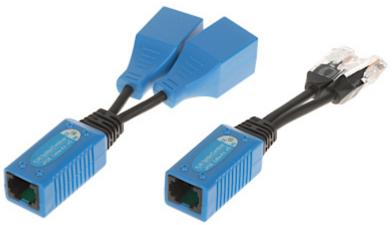

The AD-UTP-2W/2G adapter allows to connect 2 devices to the switch using one UTP cat. 5e cable. The pair of devices allows to use only one twisted pair to make 2 independent connections between the switch and the device while maintaining the PoE power supply.

Each of the adapters enables both the signal connection to the 2 ports of the switch and the separation of previously connected ports.

**Attention!** The maximum total length of cables between the switch and the camera cannot exceed 100m.

Code: AD-UTP-2W/2G ADAPTER **AD-UTP-2W/2G** 2 x RJ45

| Connectors type:     | • 1 Adapter : 2 x RJ-45 plug + 1 x RJ-45 socket<br>• 2 Adapter : 3 x RJ-45 socket |
|----------------------|-----------------------------------------------------------------------------------|
| Length of the cable: | 3 cm                                                                              |
| Weight:              | 0.05 kg (total)                                                                   |
| Dimensions:          | • 1 Adapter: 115 x 19 x 19 mm<br>• 2 Adapter: 120 x 40                            |
| Guarantee:           | 2 years                                                                           |