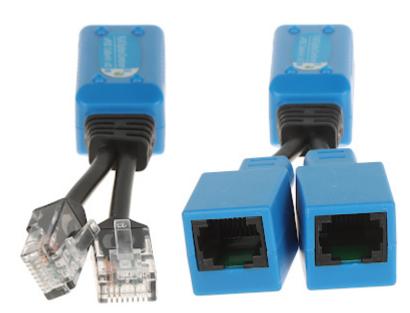

Code: AD-UTP-2W/2G ADAPTER **AD-UTP-2W/2G** 2 x RJ45

| Connectors type:     | • 1 Adapter : 2 x RJ-45 plug + 1 x RJ-45 socket<br>• 2 Adapter : 3 x RJ-45 socket |
|----------------------|-----------------------------------------------------------------------------------|
| Length of the cable: | 3 cm                                                                              |
| Weight:              | 0.05 kg (total)                                                                   |
| Dimensions:          | • 1 Adapter: 115 x 19 x 19 mm<br>• 2 Adapter: 120 x 40                            |
| Guarantee:           | 2 years                                                                           |