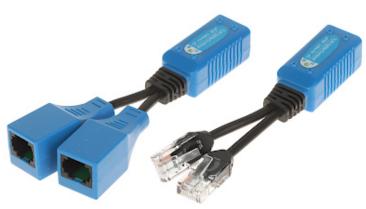

The AD-UTP-2W/2G adapter allows to connect 2 devices to the switch using one UTP cat. 5e cable. The pair of devices allows to use only one twisted pair to make 2 independent connections between the switch and the device while maintaining the PoE power supply.

Each of the adapters enables both the signal connection to the 2 ports of the switch and the separation of previously connected ports.

**Attention!** The maximum total length of cables between the switch and the camera cannot exceed 100m.

Code: AD-UTP-2W/2G ADAPTER **AD-UTP-2W/2G** 2 x RJ45

| Connectors type:     | • 1 Adapter : 2 x RJ-45 plug + 1 x RJ-45 socket<br>• 2 Adapter : 3 x RJ-45 socket |
|----------------------|-----------------------------------------------------------------------------------|
| Length of the cable: | 3 cm                                                                              |
| Weight:              | 0.05 kg (total)                                                                   |
| Dimensions:          | • 1 Adapter: 115 x 19 x 19 mm<br>• 2 Adapter: 120 x 40                            |
| Guarantee:           | 2 years                                                                           |