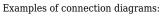

The AD-UTP-2W/2G adapter allows to connect 2 devices to the switch using one UTP cat. 5e cable. The pair of devices allows to use only one twisted pair to make 2 independent connections between the switch and the device while maintaining the PoE power supply.

Each of the adapters enables both the signal connection to the 2 ports of the switch and the separation of previously connected ports.

**Attention!** The maximum total length of cables between the switch and the camera cannot exceed 100m.

#### Connectors:

Code: AD-UTP-2W/2G ADAPTER **AD-UTP-2W/2G** 2 x RJ45

- 1. Switch
- 2. IP Camera
- 3. AD-UTP-2W/2G

Package:

Code: AD-UTP-2W/2G ADAPTER **AD-UTP-2W/2G** 2 x RJ45

PACKAGE

Dimensions (L x W x H): 0x0x0 mm Gross Weight: 0 kg