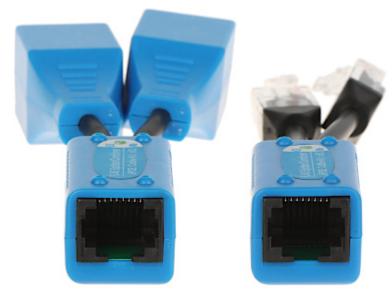

Code: AD-UTP-2W/2G ADAPTER **AD-UTP-2W/2G** 2 x RJ45

| Connectors type:     | • 1 Adapter : 2 x RJ-45 plug + 1 x RJ-45 socket<br>• 2 Adapter : 3 x RJ-45 socket |
|----------------------|-----------------------------------------------------------------------------------|
| Length of the cable: | 3 cm                                                                              |
| Weight:              | 0.05 kg (total)                                                                   |
| Dimensions:          | • 1 Adapter: 115 x 19 x 19 mm<br>• 2 Adapter: 120 x 40                            |
| Guarantee:           | 2 years                                                                           |