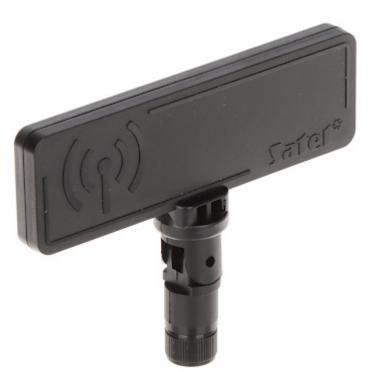

The LTE antenna is designed for operation with the PERFECTA 16, PERFECTA 16-WRL, PERFECTA 32, PERFECTA 32-WRL, PERFECTA 32 LTE, PERFECTA 32-WRL LTE alarm control panels and GPRS-A, GPRS-A LTE reporting modules equipped with cellular communicator and a standard SMA connector. If an IPX-SMA adapter is used, the antenna can also operate with other devices employing the following technologies: LTE, UMTS/HSPA+, GSM/GPRS/EDGE.

The device has been adapted for convenient and trouble-free mounting on the housings of the SATEL control panels.

# User Manual

Code: ANT-LTE-O ANTENNA **ANT-LTE-O** SATEL

| Frequency band:       | LTE, UMTS/HSPA+, GSM/GPRS/EDGE |
|-----------------------|--------------------------------|
| Connector:            | SMA - plug                     |
| Application:          | SATEL PERFECTA, GPRS-A         |
| Weight:               | 0.03 kg                        |
| Dimensions:           | 96 x 72 x 18 mm                |
| Manufacturer / Brand: | SATEL                          |
| Guarantee:            | 2 years                        |