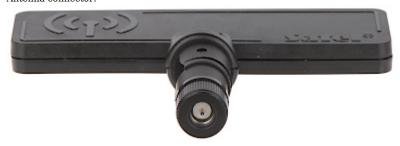

d, the antenna can also operate with other devices employing the following technologies: LTE, UMTS/HSPA+, GSM/GPRS/EDGE.

The device has been adapted for convenient and trouble-free mounting on the housings of the SATEL control panels.





# User Manual

Code: ANT-LTE-O ANTENNA **ANT-LTE-O** SATEL

| Frequency band:       | LTE, UMTS/HSPA+, GSM/GPRS/EDGE |
|-----------------------|--------------------------------|
| Connector:            | SMA - plug                     |
| Application:          | SATEL PERFECTA, GPRS-A         |
| Weight:               | 0.03 kg                        |
| Dimensions:           | 96 x 72 x 18 mm                |
| Manufacturer / Brand: | SATEL                          |
| Guarantee:            | 2 years                        |



### Antenna connector:



### PACKAGE

| Dimensions (L x W x H): 0x0x0 mm | Gross Weight: 0 kg |
|----------------------------------|--------------------|
|----------------------------------|--------------------|