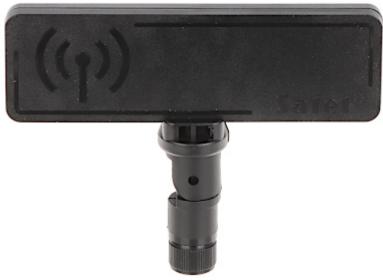

The LTE antenna is designed for operation with the PERFECTA 16, PERFECTA 16-WRL, PERFECTA 32, PERFECTA 32-WRL, PERFECTA 32 LTE, PERFECTA 32-WRL LTE alarm control panels and GPRS-A, GPRS-A LTE reporting modules equipped with cellular communicator and a standard SMA connector. If an IPX-SMA adapter is used, the antenna can also operate with other devices employing the following technologies: LTE, UMTS/HSPA+, GSM/GPRS/EDGE.

The device has been adapted for convenient and trouble-free mounting on the housings of the SATEL control panels.

# User Manual

Code: ANT-LTE-O ANTENNA **ANT-LTE-O** SATEL

| Frequency band:       | LTE, UMTS/HSPA+, GSM/GPRS/EDGE |
|-----------------------|--------------------------------|
| Connector:            | SMA - plug                     |
| Application:          | SATEL PERFECTA, GPRS-A         |
| Weight:               | 0.03 kg                        |
| Dimensions:           | 96 x 72 x 18 mm                |
| Manufacturer / Brand: | SATEL                          |
| Guarantee:            | 2 years                        |