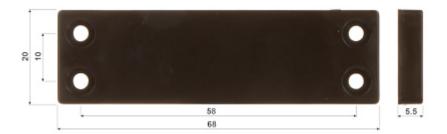

The contact is designed for surface mounting.

| Detection:                     | Opening the door or window                     |
|--------------------------------|------------------------------------------------|
| Maximum reed switched voltage: | 100 V                                          |
| Maximal switched current:      | 500 mA                                         |
| Make distance:                 | 25 mm                                          |
| Break distance:                | 26 mm                                          |
| Main features:                 | Length of the cable : 40 cm Flat casing design |
| Color:                         | Brown                                          |
| Dimensions:                    | 68 x 20 x 5.3 mm                               |
| Weight:                        | 0.01 kg                                        |
| Manufacturer / Brand:          | SATEL                                          |
| Guarantee:                     | 2 years                                        |

Dimensions: