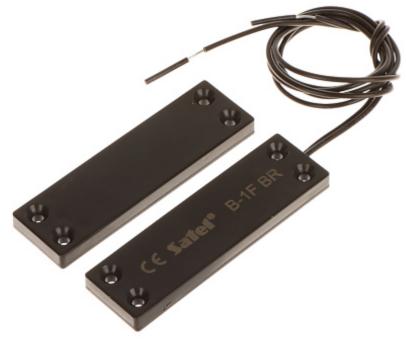

## User Manual

Code: B-1F-BR SIDE MAGNETIC CONTACT **B-1F-BR** SATEL

The magnetic contacts can be used wherever required for controlling the status of doors, windows and/or other movable elements, e.g. for protection or monitoring of access to particular sites, spaces, facilities, in automatic control systems, etc.

The contact is designed for surface mounting.

| Detection:                     | Opening the door or window                     |
|--------------------------------|------------------------------------------------|
| Maximum reed switched voltage: | 100 V                                          |
| Maximal switched current:      | 500 mA                                         |
| Make distance:                 | 25 mm                                          |
| Break distance:                | 26 mm                                          |
| Main features:                 | Length of the cable : 40 cm Flat casing design |
| Color:                         | Brown                                          |
| Dimensions:                    | 68 x 20 x 5.3 mm                               |
| Weight:                        | 0.01 kg                                        |
| Manufacturer / Brand:          | SATEL                                          |
| Guarantee:                     | 2 years                                        |