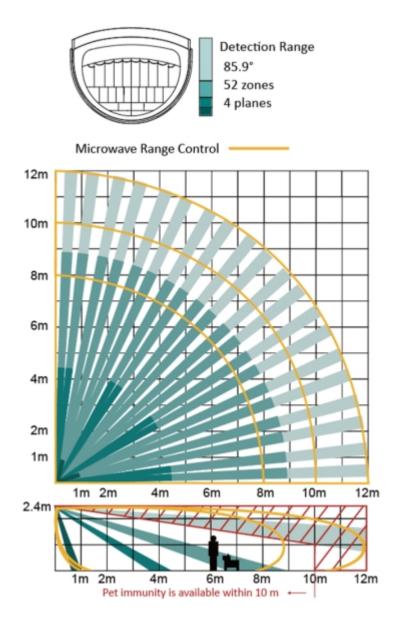

Digital dual technology detector equipped with PIR and microwave detection. With a combination of PIR and MW detection was reached high immunity to false alarms. Thanks to pet immunity, the DS-PDD12-EG2 can provide protection even when small pets are moving around during surveillance.

**Attention!** To activate the pet immunity function, please install a pet mask to the motion detector (available in the set).

| Application:                      | Indoor                                                                                                 |
|-----------------------------------|--------------------------------------------------------------------------------------------------------|
| Sensor type:                      | Passive Infra Red (PIR) and microwave (MW)                                                             |
| Recommended installation height:  | 1.8 2.4 m                                                                                              |
| Range:                            | <ul> <li>MW detector : 12 m,</li> <li>PIR detector : 12 m</li> </ul>                                   |
| Detection angle:                  | 85.9 °                                                                                                 |
| Sensitivity adjustment:           | Automatic / Set with jumpers                                                                           |
| Alarm output:                     | NC, EOL/NC, 2EOL/NC                                                                                    |
| Tamper output:                    | ¥                                                                                                      |
| LED indication:                   | <ul> <li>Orange - MW detector</li> <li>Blue - Alarm signaling</li> <li>Green - PIR detector</li> </ul> |
| Microwave frequency band:         | 24.15 GHz 24.25 GHz                                                                                    |
| Pet immunity:                     | 10 kg (within the zone up to 10m)                                                                      |
| Antimask feature:                 | -                                                                                                      |
| Digital temperature compensation: | ×                                                                                                      |
| Protection class (Grade):         | Grade 2                                                                                                |
| Environment class:                | II                                                                                                     |

## Internal view:

Mounting side view:

DS-PDD12-EG2

Detector range:

PACKAGE

Dimensions (L x W x H): 0x0x0 mm Gross Weight: 0 kg