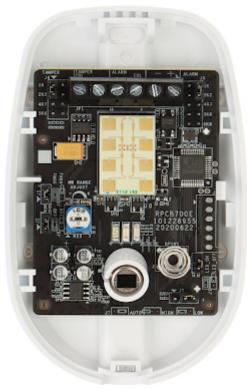

## Internal view:

Mounting side view:

DS-PDD12-EG2

Detector range:

PACKAGE

Dimensions (L x W x H): 0x0x0 mm Gross Weight: 0 kg