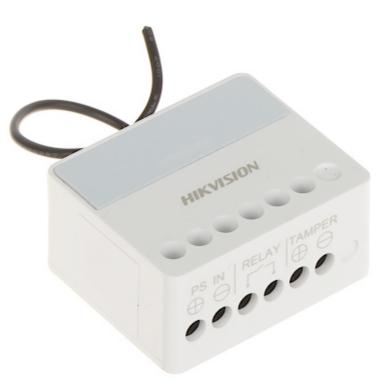

### Code: DS-PM1-O1L-WE WIRELESS RELAY MODULE AX PRO **DS-PM1-O1L-WE** Hikvision

# Code: DS-PM1-O1L-WE WIRELESS RELAY MODULE AX PRO **DS-PM1-O1L-WE** Hikvision

The device is designed to work with the Hikvision AX PRO wireless access control systems operating in the 868 MHz band.

| Number of relay outputs: | 1                                                                                                                                                                                                     |
|--------------------------|-------------------------------------------------------------------------------------------------------------------------------------------------------------------------------------------------------|
| Power supply:            | 7 24 V DC                                                                                                                                                                                             |
| Relay maximal load:      | 5 A (max), 0 V 36 V DC                                                                                                                                                                                |
| Output:                  | NO/NC                                                                                                                                                                                                 |
| Application:             | Wireless alarm systems HIKVISION AX PRO                                                                                                                                                               |
| Main features:           | Wireless 868 MHz,     Bidirectional communication     AES-128 data encryption     LED indication,     alarm input     Very easy installation, Small dimensions     Wall mounting - self-adhesive tape |
| Operation temp:          | -10 °C 55 °C                                                                                                                                                                                          |
| Weight:                  | 0.028 kg                                                                                                                                                                                              |
| Dimensions:              | 40 x 34 x 20 mm                                                                                                                                                                                       |
| Manufacturer / Brand:    | Hikvision                                                                                                                                                                                             |
| SAP Code:                | 302401744                                                                                                                                                                                             |
| Guarantee:               | 2 years                                                                                                                                                                                               |