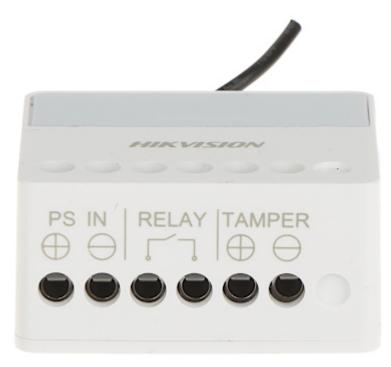

Connectors:

Code: DS-PM1-O1L-WE WIRELESS RELAY MODULE AX PRO **DS-PM1-O1L-WE** Hikvision