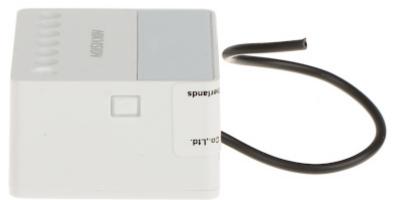

#### Side view:

Rear view:

Code: DS-PM1-O1L-WE WIRELESS RELAY MODULE AX PRO DS-PM1-O1L-WE Hikvision

PACKAGE

Dimensions (L x W x H): 0x0x0 mm Gross Weight: 0 kg