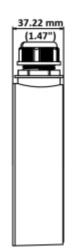

Camera mounting side view:

Code: DS-1280ZJ-DM46
CAMERA BRACKET **DS-1280ZJ-DM46** Hikvision

Wall mounting side view:

Side view:

Code: DS-1280ZJ-DM46 CAMERA BRACKET **DS-1280ZJ-DM46** Hikvision

Dimensions:

In the kit: