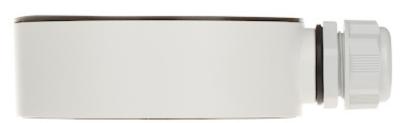

Ceiling bracket for cameras. Designed to dome cameras.

It can be used to vandal-proof cameras installation. It has very useful advantage, possibility to hide camera cables and connectors.

Code: DS-1280ZJ-DM46 CAMERA BRACKET **DS-1280ZJ-DM46** Hikvision

Camera mounting side view:

Code: DS-1280ZJ-DM46
CAMERA BRACKET **DS-1280ZJ-DM46** Hikvision

Wall mounting side view:

Side view:

Code: DS-1280ZJ-DM46 CAMERA BRACKET **DS-1280ZJ-DM46** Hikvision

Dimensions:

In the kit: