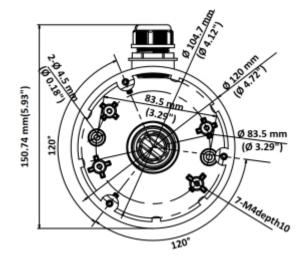

| Neck diameter:                  | Ø 120 mm                |
|---------------------------------|-------------------------|
| Mounting holes distance:        | • 91 mm<br>• 42 x 72 mm |
| Suitable for cameras:           | Hikvision               |
| Material:                       | Aluminum                |
| Color:                          | White                   |
| Distance from mounting surface: | 38 mm                   |
| Weight:                         | 0.23 kg                 |
| Dimensions:                     | Ø 120 x 38 mm           |
| Manufacturer / Brand:           | Hikvision               |
| SAP Code:                       | 302702475               |
| Guarantee:                      | 2 years                 |

Camera mounting side view:

Code: DS-1280ZJ-DM46
CAMERA BRACKET **DS-1280ZJ-DM46** Hikvision

Wall mounting side view:

Side view:

Code: DS-1280ZJ-DM46 CAMERA BRACKET **DS-1280ZJ-DM46** Hikvision

Dimensions:

In the kit: