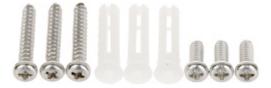

Camera mounting side view:

Code: DS-1280ZJ-DM46
CAMERA BRACKET **DS-1280ZJ-DM46** Hikvision

Wall mounting side view:

Side view:

Code: DS-1280ZJ-DM46 CAMERA BRACKET **DS-1280ZJ-DM46** Hikvision

Dimensions:

In the kit: