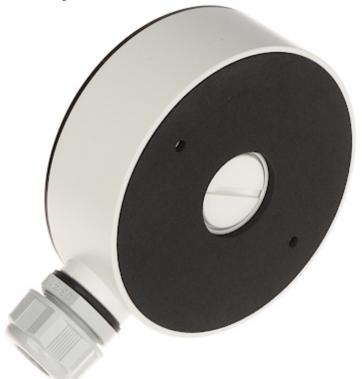

Camera mounting side view:

Code: DS-1280ZJ-DM46
CAMERA BRACKET **DS-1280ZJ-DM46** Hikvision

Wall mounting side view:

Side view:

Code: DS-1280ZJ-DM46 CAMERA BRACKET **DS-1280ZJ-DM46** Hikvision

Dimensions:

In the kit: