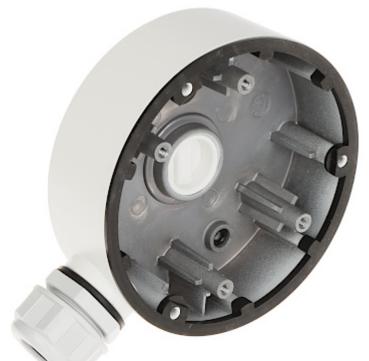

Ceiling bracket for cameras. Designed to dome cameras.

It can be used to vandal-proof cameras installation. It has very useful advantage, possibility to hide camera cables and connectors.

Code: DS-1280ZJ-DM46 CAMERA BRACKET **DS-1280ZJ-DM46** Hikvision

Camera mounting side view:

Code: DS-1280ZJ-DM46
CAMERA BRACKET **DS-1280ZJ-DM46** Hikvision

Wall mounting side view:

Side view:

Code: DS-1280ZJ-DM46 CAMERA BRACKET **DS-1280ZJ-DM46** Hikvision

Dimensions:

In the kit: