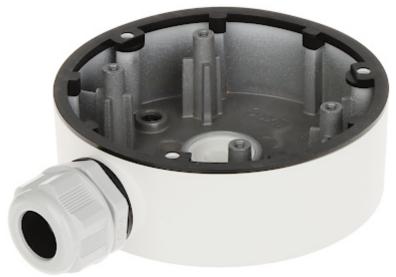

Ceiling bracket for cameras. Designed to dome cameras.

It can be used to vandal-proof cameras installation. It has very useful advantage, possibility to hide camera cables and connectors.

Code: DS-1280ZJ-DM46 CAMERA BRACKET **DS-1280ZJ-DM46** Hikvision

Camera mounting side view:

Code: DS-1280ZJ-DM46
CAMERA BRACKET **DS-1280ZJ-DM46** Hikvision

Wall mounting side view:

Side view:

Code: DS-1280ZJ-DM46 CAMERA BRACKET **DS-1280ZJ-DM46** Hikvision

Dimensions:

In the kit: