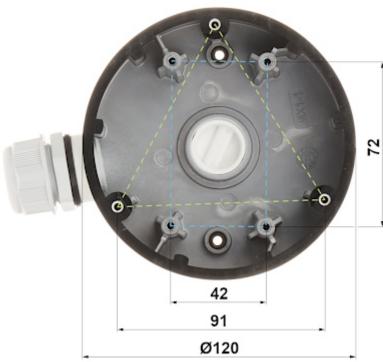

| Neck diameter:                  | Ø 120 mm                |
|---------------------------------|-------------------------|
| Mounting holes distance:        | • 91 mm<br>• 42 x 72 mm |
| Suitable for cameras:           | Hikvision               |
| Material:                       | Aluminum                |
| Color:                          | White                   |
| Distance from mounting surface: | 38 mm                   |
| Weight:                         | 0.23 kg                 |
| Dimensions:                     | Ø 120 x 38 mm           |
| Manufacturer / Brand:           | Hikvision               |
| SAP Code:                       | 302702475               |
| Guarantee:                      | 2 years                 |

Camera mounting side view:

Code: DS-1280ZJ-DM46
CAMERA BRACKET **DS-1280ZJ-DM46** Hikvision

Wall mounting side view:

Side view:

Code: DS-1280ZJ-DM46 CAMERA BRACKET **DS-1280ZJ-DM46** Hikvision

Dimensions:

In the kit: