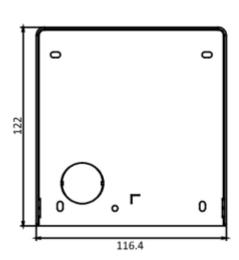

# User Manual Code: DS-KABD8003-RS1

Code: DS-KABD8003-RS1
SURFACE HOUSING **DS-KABD8003-RS1** Hikvision

Dimensions:

In the kit:

| Guarantee:            | 3 years           |
|-----------------------|-------------------|
| SAP Code:             | 305700587         |
| Manufacturer / Brand: | Hikvision         |
| External dimensions:  | 122 x 116 x 58 mm |
| Weight:               | 0.3 kg            |
| Color:                | Graphite          |
| Application:          | DS-KD-ACW1        |
| Material:             | Steel galvanized  |