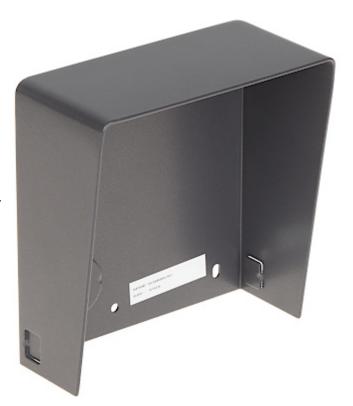

## Front view:

Rear view:

The surface mounting box with rain-shield is dedicated to the modular door station in the single surface-mounted frame DS-KD-ACW1.

User Manual
Code: DS-KABD8003-RS1
SURFACE HOUSING DS-KABD8003-RS1 Hikvision