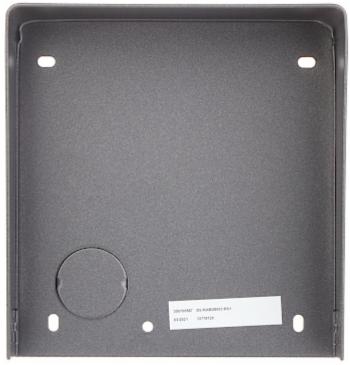

ce where ensuring safety of operation is the most important factor.

The device must be secured against contact with caustic, staining and viscous fluids.



The surface mounting box with rain-shield is dedicated to the modular door station in the single surface-mounted frame DS-KD-ACW1.



User Manual
Code: DS-KABD8003-RS1
SURFACE HOUSING DS-KABD8003-RS1 Hikvision

| Guarantee:            | 3 years           |
|-----------------------|-------------------|
| SAP Code:             | 305700587         |
| Manufacturer / Brand: | Hikvision         |
| External dimensions:  | 122 x 116 x 58 mm |
| Weight:               | 0.3 kg            |
| Color:                | Graphite          |
| Application:          | DS-KD-ACW1        |
| Material:             | Steel galvanized  |

## Front view:



Rear view:



# User Manual Code: DS-KABD8003-RS1

Code: DS-KABD8003-RS1
SURFACE HOUSING **DS-KABD8003-RS1** Hikvision



Dimensions:





In the kit:



# User Manual

Code: DS-KABD8003-RS1
SURFACE HOUSING **DS-KABD8003-RS1** Hikvision



PACKAGE

Dimensions (L x W x H): 0x0x0 mm

Gross Weight: 0 kg