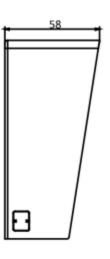

The surface mounting box with rain-shield is dedicated to the modular door station in the single surface-mounted frame DS-KD-ACW1.

User Manual
Code: DS-KABD8003-RS1
SURFACE HOUSING DS-KABD8003-RS1 Hikvision

| Guarantee:            | 3 years           |
|-----------------------|-------------------|
| SAP Code:             | 305700587         |
| Manufacturer / Brand: | Hikvision         |
| External dimensions:  | 122 x 116 x 58 mm |
| Weight:               | 0.3 kg            |
| Color:                | Graphite          |
| Application:          | DS-KD-ACW1        |
| Material:             | Steel galvanized  |

# User Manual Code: DS-KABD8003-RS1

Code: DS-KABD8003-RS1
SURFACE HOUSING **DS-KABD8003-RS1** Hikvision

Dimensions:

In the kit: