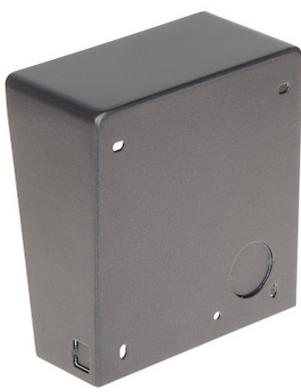

ic, staining and viscous fluids.



The surface mounting box with rain-shield is dedicated to the modular door station in the single surface-mounted frame DS-KD-ACW1.



User Manual
Code: DS-KABD8003-RS1
SURFACE HOUSING DS-KABD8003-RS1 Hikvision

| Guarantee:            | 3 years           |
|-----------------------|-------------------|
| SAP Code:             | 305700587         |
| Manufacturer / Brand: | Hikvision         |
| External dimensions:  | 122 x 116 x 58 mm |
| Weight:               | 0.3 kg            |
| Color:                | Graphite          |
| Application:          | DS-KD-ACW1        |
| Material:             | Steel galvanized  |

## Front view:



Rear view:



# User Manual Code: DS-KABD8003-RS1

Code: DS-KABD8003-RS1
SURFACE HOUSING **DS-KABD8003-RS1** Hikvision



Dimensions:





In the kit:



# User Manual

Code: DS-KABD8003-RS1
SURFACE HOUSING **DS-KABD8003-RS1** Hikvision



PACKAGE

Dimensions (L x W x H): 0x0x0 mm

Gross Weight: 0 kg