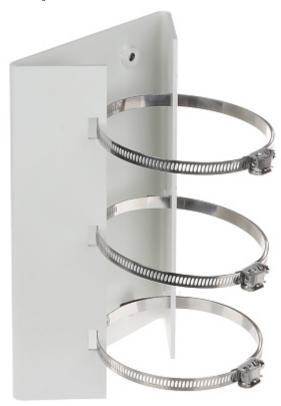

Mount designed to camera installation on a pole.

Code: BCS-V-ASD
POLE MOUNT BCS-V-ASD BCS View

| Suitable for cameras: | BCS View               |
|-----------------------|------------------------|
| Pole diameters range: | Ø 67 Ø 127 mm          |
| Material:             | Steel - powder painted |
| Color:                | White                  |
| Weight:               | 3.3 kg                 |
| Dimensions:           | 196 x 315 x 63 mm      |
| Manufacturer / Brand: | BCS View               |
| Guarantee:            | 3 years                |

#### Mounting side view:

Mounting dimensions:

Code: BCS-V-ASD
POLE MOUNT BCS-V-ASD BCS View

In the kit:

PACKAGE

Code: BCS-V-ASD
POLE MOUNT BCS-V-ASD BCS View

Dimensions (L x W x H): 0x0x0 mm

Gross Weight: 0 kg