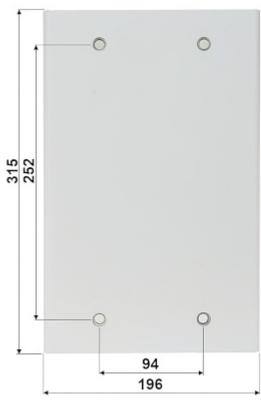

#### Mounting side view:

Mounting dimensions:

Code: BCS-V-ASD
POLE MOUNT BCS-V-ASD BCS View

In the kit:

PACKAGE

Code: BCS-V-ASD
POLE MOUNT BCS-V-ASD BCS View

Dimensions (L x W x H): 0x0x0 mm

Gross Weight: 0 kg