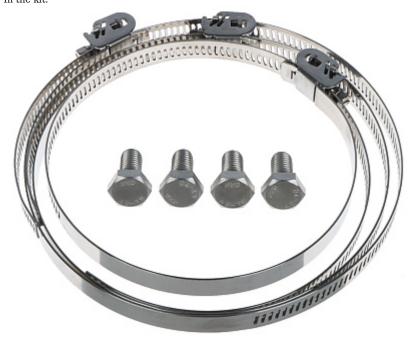

#### Mounting side view:

Mounting dimensions:

Code: BCS-V-ASD
POLE MOUNT BCS-V-ASD BCS View

In the kit:

PACKAGE

Code: BCS-V-ASD
POLE MOUNT BCS-V-ASD BCS View

Dimensions (L x W x H): 0x0x0 mm

Gross Weight: 0 kg