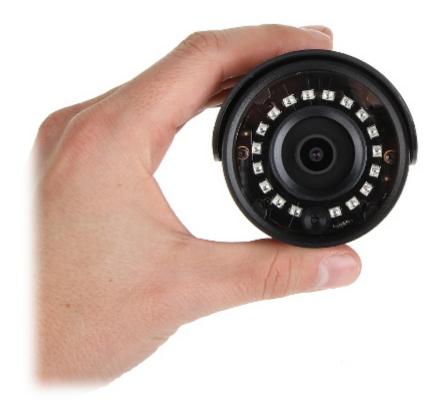

Contraction of the second seco

Entry series IP camera with efficient H.265 / H.264 image compression algorithm for clear and smooth video streaming at maximal resolution of 4 MPx.

The range of IR illumination according to the manufacturer data, depends on outer conditions (visibility - air transparency, environment, wall colors ie. scene reflectance).

PoE powering possibility, compatible with the 802.3af standard makes the device more universal and easier to install.

| Standard:                 | TCP/IP                                                                                                                                        |
|---------------------------|-----------------------------------------------------------------------------------------------------------------------------------------------|
| Sensor:                   | 1/3 " Progressive Scan CMOS                                                                                                                   |
| Matrix size:              | 4 Mpx                                                                                                                                         |
| Scanning system:          | Progressive                                                                                                                                   |
| Resolution:               | 2688 x 1520 - 4 Mpx ,<br>2560 x 1440 - 3.7 Mpx ,<br>2304 x 1296 - 3 Mpx ,<br>1920 x 1080 - 1080p<br>1280 x 960 - 1.3 Mpx<br>1280 x 720 - 720p |
| Lens:                     | 2.8 mm                                                                                                                                        |
| View angle:               | <ul> <li>93 ° (manufacturer data)</li> <li>94 ° (our tests result)</li> </ul>                                                                 |
| Range of IR illumination: | 30 m                                                                                                                                          |
| RS-485 interface:         | -                                                                                                                                             |
| Memory card slot:         | -                                                                                                                                             |
| Image compression method: | H.265+ / H.265 / H.264+ / H.264 / MJPEG                                                                                                       |
| Alarm inputs / outputs:   | -                                                                                                                                             |
| Audio:                    | -                                                                                                                                             |
| Main stream frame rate:   | 20 fps @ 4 Mpx<br>25 fps @ 3.7 Mpx                                                                                                            |