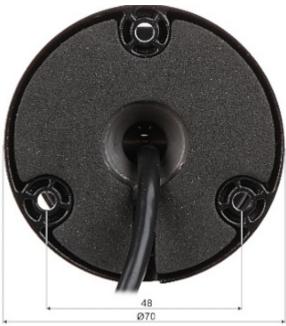

DELTA-OPTI Monika Matysiak; https://www.delta.poznan.pl POL; 60-713 Poznań; Graniczna 10 e-mail: delta-opti@delta.poznan.pl; tel: +(48) 61 864 69 60

| Network interface:             | 10/100 Base-T (RJ-45)                                                                                                                                                                                                                                                                                                                                                                                                                                                                                                   |
|--------------------------------|-------------------------------------------------------------------------------------------------------------------------------------------------------------------------------------------------------------------------------------------------------------------------------------------------------------------------------------------------------------------------------------------------------------------------------------------------------------------------------------------------------------------------|
| Network protocols:             | HTTP, HTTPS, TCP, ARP, RTSP, RTP, RTCP, UDP, SMTP, FTP, DHCP, DNS, DDNS, PPPoE, IPv4/IPv6, QoS, UPnP, NTP, RTMP, SFTP, IEEE 802.1x, Multicast, ICMP, IGMP                                                                                                                                                                                                                                                                                                                                                               |
| WEB Server:                    | Built-in                                                                                                                                                                                                                                                                                                                                                                                                                                                                                                                |
| Max. number of on-line users:  | 20                                                                                                                                                                                                                                                                                                                                                                                                                                                                                                                      |
| ONVIF:                         | 18.12                                                                                                                                                                                                                                                                                                                                                                                                                                                                                                                   |
| Mobile phones support:         | Port no.: 37777 or access by a cloud (P2P)<br>• Android: Free application <u>DMSS</u><br>• iOS (iPhone): Free application <u>DMSS</u>                                                                                                                                                                                                                                                                                                                                                                                   |
| Default admin user / password: | admin / -<br>The administrator password should be set at the first start                                                                                                                                                                                                                                                                                                                                                                                                                                                |
| Default IP address:            | 192.168.1.108                                                                                                                                                                                                                                                                                                                                                                                                                                                                                                           |
| Web browser access ports:      | 80, 37777                                                                                                                                                                                                                                                                                                                                                                                                                                                                                                               |
| PC client access ports:        | 37777                                                                                                                                                                                                                                                                                                                                                                                                                                                                                                                   |
| Mobile client access ports:    | 37777                                                                                                                                                                                                                                                                                                                                                                                                                                                                                                                   |
| Port ONVIF:                    | 80                                                                                                                                                                                                                                                                                                                                                                                                                                                                                                                      |
| RTSP URL:                      | rtsp://admin:hasło@192.168.1.108:554/cam/realmonitor?channel=1&subtype=0 -<br>Main stream<br>rtsp://admin:hasło@192.168.1.108:554/cam/realmonitor?channel=1&subtype=1 - Sub<br>stream                                                                                                                                                                                                                                                                                                                                   |
| Main features:                 | <ul> <li>WDR - 120 dB - Wide Dynamic Range</li> <li>3D-DNR - Digital Noise Reduction</li> <li>ROI - improve the quality of selected parts of image</li> <li>BLC/HLC - Back Light / High Light Compensation</li> <li>Day/night mode</li> <li>ICR - Movable InfraRed filter</li> <li>WB - White Balance</li> <li>AGC - Automatic Gain Control</li> <li>Possibility to change the resolution, quality and bit rate</li> <li>Motion Detection</li> <li>Configurable Privacy Zones</li> <li>Mirror - Mirror image</li> </ul> |
| Power supply:                  | • PoE (802.3af),<br>• 12 V DC / 500 mA                                                                                                                                                                                                                                                                                                                                                                                                                                                                                  |
| Power consumption:             | $\leq 6 \text{ W}$                                                                                                                                                                                                                                                                                                                                                                                                                                                                                                      |
| Housing:                       | Compact - Metal                                                                                                                                                                                                                                                                                                                                                                                                                                                                                                         |
| Color:                         | Black                                                                                                                                                                                                                                                                                                                                                                                                                                                                                                                   |
| "Index of Protection":         | IP67                                                                                                                                                                                                                                                                                                                                                                                                                                                                                                                    |
| Operation temp:                | -40 °C 60 °C                                                                                                                                                                                                                                                                                                                                                                                                                                                                                                            |
| Weight:                        | 0.4 kg                                                                                                                                                                                                                                                                                                                                                                                                                                                                                                                  |
| Dimensions:                    | Ø 70 x 165 mm                                                                                                                                                                                                                                                                                                                                                                                                                                                                                                           |
| Supported languages:           | Polish, English, Czech, French, Spanish Dutch, German, Portuguese, Russian, Italian                                                                                                                                                                                                                                                                                                                                                                                                                                     |
| Manufacturer / Brand:          | DAHUA                                                                                                                                                                                                                                                                                                                                                                                                                                                                                                                   |

Guarantee:

3 years

Side view:

Camera mounting side view:

DELTA-OPTI Monika Matysiak; https://www.delta.poznan.pl POL; 60-713 Poznań; Graniczna 10 e-mail: delta-opti@delta.poznan.pl; tel: +(48) 61 864 69 60