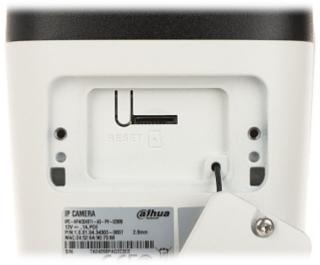

Side view:

Memory card slot:

Camera mounting side view:

Camera connectors:

 $\label{eq:presentation} Presentation \ of the \ TiOC \ technology \ used \ in \ the \ camera:$ 

See how to initialize DAHUA cameras: