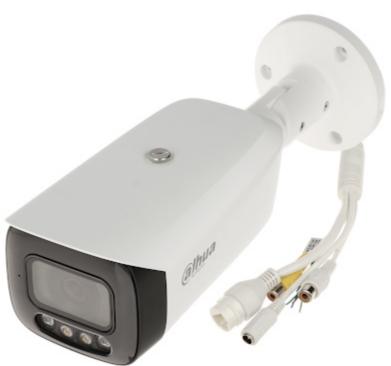

Side view:

Memory card slot:

Camera mounting side view:

Camera connectors:

 $\label{eq:presentation} Presentation \ of the \ TiOC \ technology \ used \ in \ the \ camera:$ 

See how to initialize DAHUA cameras: