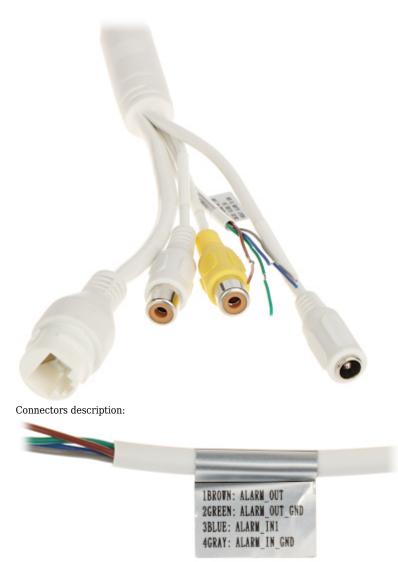

Side view:

Memory card slot:

Camera mounting side view:

Camera connectors:

 $\label{eq:presentation} Presentation \ of the \ TiOC \ technology \ used \ in \ the \ camera:$ 

See how to initialize DAHUA cameras: