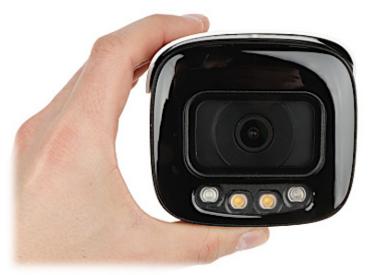

The **DAHUA TIOC** series of cameras are modern IP cameras combining 3 innovative technologies: **Dahua Full-Color** - 24/7 color image, **Wiz-Sense** - AI artificial intelligence functions and audio-visual **active deterrence** 

In addition, the camera has the function of active deterrence of intruders using flashing red and blue light and siren sound.

PoE powering possibility, compatible with the 802.3af standard makes the device more universal and easier to install.