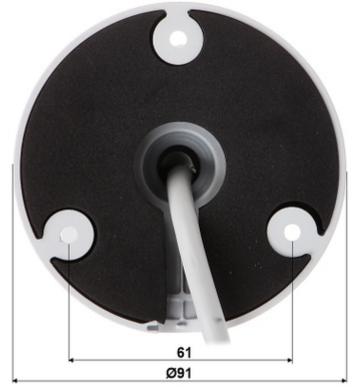

Side view:

Memory card slot:

Camera mounting side view:

Camera connectors:

 $\label{eq:presentation} Presentation \ of the \ TiOC \ technology \ used \ in \ the \ camera:$ 

See how to initialize DAHUA cameras: