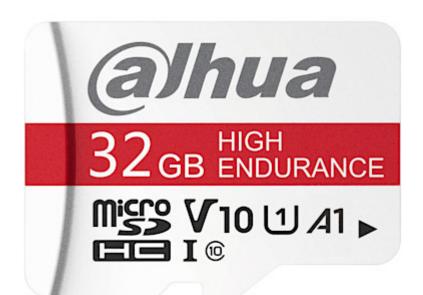

CONTROL OF STATE OF S

The DAHUA S100 memory cards dedicated to work in surveillance systems are characterized by reliability, high level of data protection and high read and write bit-rates.

| Type: | microSD     |
|-------|-------------|
| Туре: | UHS-I, SDHC |

## User Manual

Code: TF-S100/32GB MEMORY CARD TF-S100/32GB microSD UHS-I, SDHC 32 GB DAHUA

| Capacity:             | 32 GB                                                                                                                                                                                        |
|-----------------------|----------------------------------------------------------------------------------------------------------------------------------------------------------------------------------------------|
| Read speed:           | ≤ 99 MB/s                                                                                                                                                                                    |
| Write transfer rate:  | ≤ 25 MB/s                                                                                                                                                                                    |
| Class:                | 10, U1, V10, A1                                                                                                                                                                              |
| SD Adapter:           | _                                                                                                                                                                                            |
| Main features:        | Powerful and high performance (continuous operation)  TLC NAND Flash Module  Up to 3000 P/E cycles  High and low temperature resistant (-25 °C 85 °C)  Waterproof  Anti-magnetic  Anti X-ray |
| Dimensions:           | 15 x 11 x 1 mm                                                                                                                                                                               |
| Manufacturer / Brand: | DAHUA                                                                                                                                                                                        |
| Guarantee:            | 2 years                                                                                                                                                                                      |