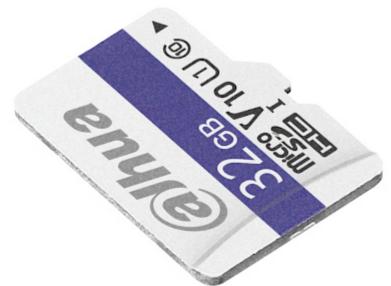

### User Manual

Code: TF-C100/32GB
MEMORY CARD TF-C100/32GB microSD UHS-I, SDHC 32 GB DAHUA

The DAHUA C100 cards are the new generation of the data storage media, which offer high capacity, high transfer rate, high re-record-ability and perfect data protection.

| Туре: | microSD     |
|-------|-------------|
| Туре: | UHS-I, SDHC |

## User Manual

Code: TF-C100/32GB
MEMORY CARD TF-C100/32GB microSD UHS-I, SDHC 32 GB DAHUA

| Capacity:             | 32 GB                                                                                                                              |
|-----------------------|------------------------------------------------------------------------------------------------------------------------------------|
| Read speed:           | ≤ 95 MB/s                                                                                                                          |
| Write transfer rate:  | ≤ 25 MB/s                                                                                                                          |
| Class:                | 10, U1, V10                                                                                                                        |
| SD Adapter:           | -                                                                                                                                  |
| Main features:        | <ul> <li>High and low temperature resistant (0 °C 70 °C)</li> <li>Waterproof</li> <li>Anti-magnetic</li> <li>Anti X-ray</li> </ul> |
| Dimensions:           | 15 x 11 x 1 mm                                                                                                                     |
| Manufacturer / Brand: | DAHUA                                                                                                                              |
| Guarantee:            | 7 years                                                                                                                            |