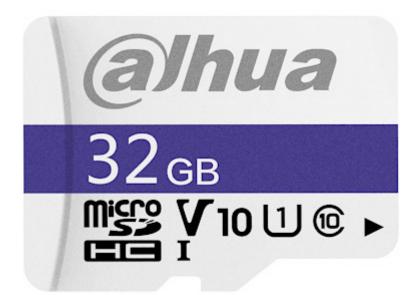

### User Manual

Code: TF-C100/32GB
MEMORY CARD TF-C100/32GB microSD UHS-I, SDHC 32 GB DAHUA

The DAHUA C100 cards are the new generation of the data storage media, which offer high capacity, high transfer rate, high re-record-ability and perfect data protection.

| Туре: | microSD     |
|-------|-------------|
| Туре: | UHS-I, SDHC |

## User Manual

Code: TF-C100/32GB
MEMORY CARD TF-C100/32GB microSD UHS-I, SDHC 32 GB DAHUA

| Capacity:             | 32 GB                                                                                                                              |
|-----------------------|------------------------------------------------------------------------------------------------------------------------------------|
| Read speed:           | ≤ 95 MB/s                                                                                                                          |
| Write transfer rate:  | ≤ 25 MB/s                                                                                                                          |
| Class:                | 10, U1, V10                                                                                                                        |
| SD Adapter:           | -                                                                                                                                  |
| Main features:        | <ul> <li>High and low temperature resistant (0 °C 70 °C)</li> <li>Waterproof</li> <li>Anti-magnetic</li> <li>Anti X-ray</li> </ul> |
| Dimensions:           | 15 x 11 x 1 mm                                                                                                                     |
| Manufacturer / Brand: | DAHUA                                                                                                                              |
| Guarantee:            | 7 years                                                                                                                            |