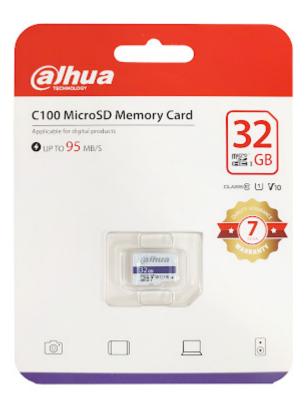

## User Manual

Code: TF-C100/32GB
MEMORY CARD TF-C100/32GB microSD UHS-I, SDHC 32 GB DAHUA

| Capacity:             | 32 GB                                                                                                                              |
|-----------------------|------------------------------------------------------------------------------------------------------------------------------------|
| Read speed:           | ≤ 95 MB/s                                                                                                                          |
| Write transfer rate:  | ≤ 25 MB/s                                                                                                                          |
| Class:                | 10, U1, V10                                                                                                                        |
| SD Adapter:           | -                                                                                                                                  |
| Main features:        | <ul> <li>High and low temperature resistant (0 °C 70 °C)</li> <li>Waterproof</li> <li>Anti-magnetic</li> <li>Anti X-ray</li> </ul> |
| Dimensions:           | 15 x 11 x 1 mm                                                                                                                     |
| Manufacturer / Brand: | DAHUA                                                                                                                              |
| Guarantee:            | 7 years                                                                                                                            |

Package:

# User Manual

Code: TF-C100/32GB MEMORY CARD TF-C100/32GB microSD UHS-I, SDHC 32 GB DAHUA

PACKAGE

Dimensions (L x W x H): 0x0x0 mm Gross Weight: 0 kg