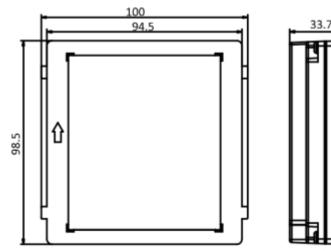

## User Manual Code: DS-KD-BK BLANK MODULE **DS-KD-BK** Hikvision

| Compatibility:         | KD8 Pro product series                         |
|------------------------|------------------------------------------------|
| Main features:         | Assembly - Housing type : DS-KD-ACF, DS-KD-ACW |
| Material:              | Plastic                                        |
| Color:                 | Black                                          |
| "Index of Protection": | IP65                                           |
| Weight:                | 0.056 kg                                       |
| Dimensions:            | 100 x 98 x 34 mm                               |
| Manufacturer / Brand:  | Hikvision                                      |
| SAP Code:              | 305301211                                      |
| Guarantee:             | 3 years                                        |

### Front view:

Rear view:

Dimensions:

Example of application: