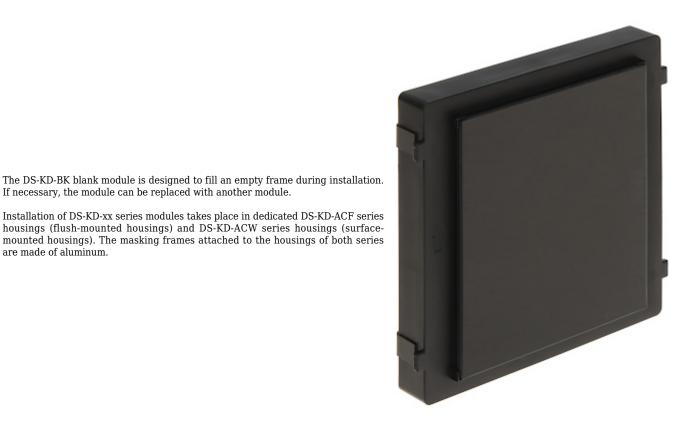

The DS-KD-BK blank module is designed to fill an empty frame during installation.

Installation of DS-KD-xx series modules takes place in dedicated DS-KD-ACF series housings (flush-mounted housings) and DS-KD-ACW series housings (surface-

If necessary, the module can be replaced with another module.

are made of aluminum.

DELTA-OPTI Monika Matysiak; https://www.delta.poznan.pl POL; 60-713 Poznań; Graniczna 10 e-mail: delta-opti@delta.poznan.pl; tel: +(48) 61 864 69 60