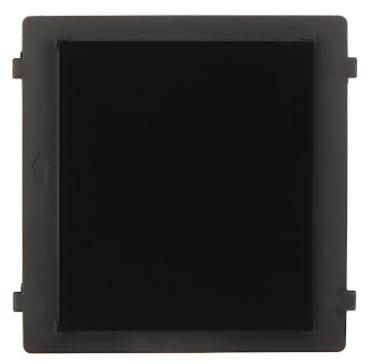

|
|------------------------|------------------------------------------------|
| Main features:         | Assembly - Housing type : DS-KD-ACF, DS-KD-ACW |
| Material:              | Plastic                                        |
| Color:                 | Black                                          |
| "Index of Protection": | IP65                                           |
| Weight:                | 0.056 kg                                       |
| Dimensions:            | 100 x 98 x 34 mm                               |
| Manufacturer / Brand:  | Hikvision                                      |
| SAP Code:              | 305301211                                      |
| Guarantee:             | 3 years                                        |

### Front view:



Rear view:







Dimensions:



Example of application:







### PACKAGE