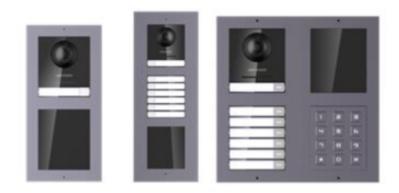

The DS-KD-BK blank module is designed to fill an empty frame during installation.

Installation of DS-KD-xx series modules takes place in dedicated DS-KD-ACF series housings (flush-mounted housings) and DS-KD-ACW series housings (surface-

### Front view:

Rear view:

Dimensions:

Example of application: