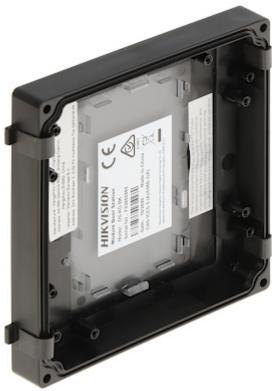

|
|------------------------|------------------------------------------------|
| Main features:         | Assembly - Housing type : DS-KD-ACF, DS-KD-ACW |
| Material:              | Plastic                                        |
| Color:                 | Black                                          |
| "Index of Protection": | IP65                                           |
| Weight:                | 0.056 kg                                       |
| Dimensions:            | 100 x 98 x 34 mm                               |
| Manufacturer / Brand:  | Hikvision                                      |
| SAP Code:              | 305301211                                      |
| Guarantee:             | 3 years                                        |

### Front view:



Rear view:







Dimensions:



Example of application:







### PACKAGE