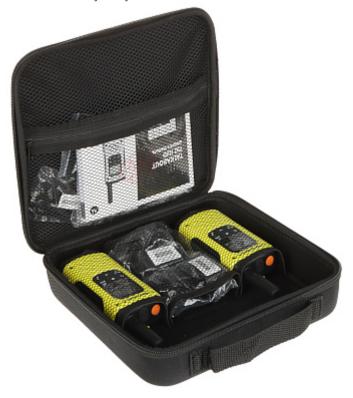

Rear view (removable battery visible):

In the kit:

Code: MOTOROLA-T92/H2O SET OF 2 PMR RADIOS **MOTOROLA-T92/H2O** 446.1 MHz ... 446.2 MHz

Device is secured by handy case:

Code: MOTOROLA-T92/H2O SET OF 2 PMR RADIOS MOTOROLA-T92/H2O 446.1 MHz ... 446.2 MHz