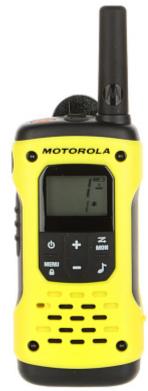

Rear view:

User Manual
Code: MOTOROLA-T92/H2O
SET OF 2 PMR RADIOS MOTOROLA-T92/H2O 446.1 MHz ... 446.2 MHz

Front view:

Side view:

Code: MOTOROLA-T92/H2O SET OF 2 PMR RADIOS **MOTOROLA-T92/H2O** 446.1 MHz ... 446.2 MHz