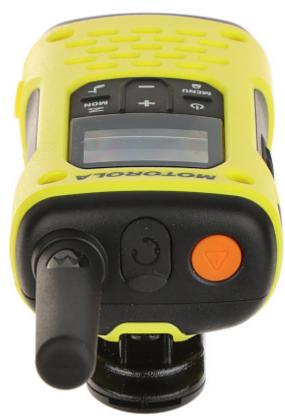

Rear view:

User Manual
Code: MOTOROLA-T92/H2O
SET OF 2 PMR RADIOS MOTOROLA-T92/H2O 446.1 MHz ... 446.2 MHz

Front view:

Side view:

Code: MOTOROLA-T92/H2O SET OF 2 PMR RADIOS **MOTOROLA-T92/H2O** 446.1 MHz ... 446.2 MHz