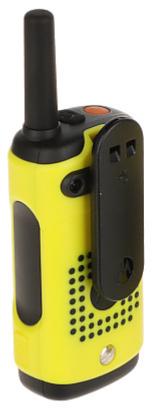

Rear view (removable battery visible):

In the kit:

Code: MOTOROLA-T92/H2O SET OF 2 PMR RADIOS **MOTOROLA-T92/H2O** 446.1 MHz ... 446.2 MHz

Device is secured by handy case:

Code: MOTOROLA-T92/H2O SET OF 2 PMR RADIOS MOTOROLA-T92/H2O 446.1 MHz ... 446.2 MHz