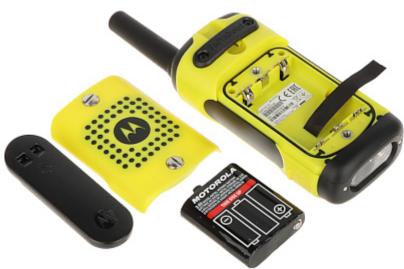

Rear view (removable battery visible):

In the kit:

Code: MOTOROLA-T92/H2O SET OF 2 PMR RADIOS **MOTOROLA-T92/H2O** 446.1 MHz ... 446.2 MHz

Device is secured by handy case:

Code: MOTOROLA-T92/H2O SET OF 2 PMR RADIOS MOTOROLA-T92/H2O 446.1 MHz ... 446.2 MHz