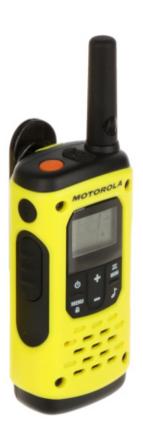

Rear view:

User Manual
Code: MOTOROLA-T92/H2O
SET OF 2 PMR RADIOS MOTOROLA-T92/H2O 446.1 MHz ... 446.2 MHz

Front view:

Side view:

Code: MOTOROLA-T92/H2O SET OF 2 PMR RADIOS **MOTOROLA-T92/H2O** 446.1 MHz ... 446.2 MHz