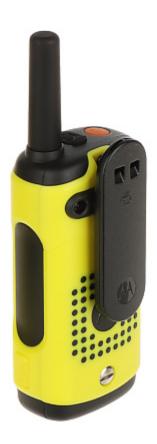

Rear view (removable battery visible):

In the kit:

Code: MOTOROLA-T92/H2O SET OF 2 PMR RADIOS **MOTOROLA-T92/H2O** 446.1 MHz ... 446.2 MHz

Device is secured by handy case:

Code: MOTOROLA-T92/H2O SET OF 2 PMR RADIOS MOTOROLA-T92/H2O 446.1 MHz ... 446.2 MHz