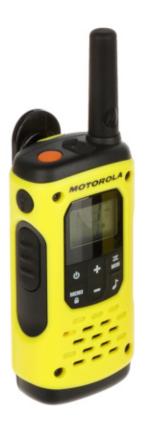

Rear view:

User Manual
Code: MOTOROLA-T92/H2O
SET OF 2 PMR RADIOS MOTOROLA-T92/H2O 446.1 MHz ... 446.2 MHz

Front view:

Side view:

Code: MOTOROLA-T92/H2O SET OF 2 PMR RADIOS **MOTOROLA-T92/H2O** 446.1 MHz ... 446.2 MHz