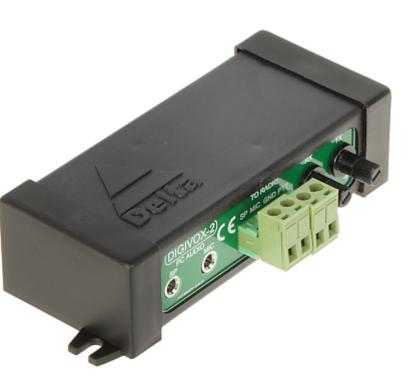

## User Manual Code: DIGIVOX-2 INTERFACE FOR DIGITAL BROADCASTING DIGIVOX-2

| Device type:                                           | Passive                                                                                                                                                                                                                                                                                                                                                                                                                                                                                                                                                                                                                                                                                                                                                                                                         |
|--------------------------------------------------------|-----------------------------------------------------------------------------------------------------------------------------------------------------------------------------------------------------------------------------------------------------------------------------------------------------------------------------------------------------------------------------------------------------------------------------------------------------------------------------------------------------------------------------------------------------------------------------------------------------------------------------------------------------------------------------------------------------------------------------------------------------------------------------------------------------------------|
| Connectors type:                                       | <ul> <li>PC AUDIO : 2x Jack 3.5 mm socket,</li> <li>TO RADIO : 4x detachable cable terminals</li> </ul>                                                                                                                                                                                                                                                                                                                                                                                                                                                                                                                                                                                                                                                                                                         |
| PTT output:                                            | "Open Collector" (OC) type max. 30 V / 300 mA                                                                                                                                                                                                                                                                                                                                                                                                                                                                                                                                                                                                                                                                                                                                                                   |
| PTT activation time:                                   | 20 ms                                                                                                                                                                                                                                                                                                                                                                                                                                                                                                                                                                                                                                                                                                                                                                                                           |
| PTT off time:                                          | 5 ms                                                                                                                                                                                                                                                                                                                                                                                                                                                                                                                                                                                                                                                                                                                                                                                                            |
| Minimum value of the audio signal from the sound card: | 600 mV RMS                                                                                                                                                                                                                                                                                                                                                                                                                                                                                                                                                                                                                                                                                                                                                                                                      |
| Galvanic isolation:                                    | 600 V                                                                                                                                                                                                                                                                                                                                                                                                                                                                                                                                                                                                                                                                                                                                                                                                           |
| Main features:                                         | <ul> <li>It allows you to connect any VHF/UHF or KF radio to a computer</li> <li>Works very well with handheld radios such as Baofeng</li> <li>Provides full and complete galvanic isolation between radio and computer (600V)</li> <li>It does not require an external power supply</li> <li>No need for a serial, parallel or USB port - the connection to the computer is done only through the audio input/output paths of the sound card</li> <li>Works with most computer applications intended for digital broadcasting, e.g. Packet, PSK31, RTTY, SSTV, FAX</li> <li>It works very well with the Winlink Express application (electronic mail using radio waves), which allows you to send messages in the absence of Internet via a gateway (e.g. Poznań SR3WLK) or directly (peer-to-peer)</li> </ul> |
| Operation temp:                                        | -20 °C 55 °C                                                                                                                                                                                                                                                                                                                                                                                                                                                                                                                                                                                                                                                                                                                                                                                                    |
| Weight:                                                | 0.94 kg                                                                                                                                                                                                                                                                                                                                                                                                                                                                                                                                                                                                                                                                                                                                                                                                         |
| Dimensions:                                            | 118 x 30 x 59                                                                                                                                                                                                                                                                                                                                                                                                                                                                                                                                                                                                                                                                                                                                                                                                   |
| Manufacturer / Brand:                                  | DELTA                                                                                                                                                                                                                                                                                                                                                                                                                                                                                                                                                                                                                                                                                                                                                                                                           |
| Guarantee:                                             | 2 years                                                                                                                                                                                                                                                                                                                                                                                                                                                                                                                                                                                                                                                                                                                                                                                                         |

## Front view:

Top view:

Example connection using the DIGIVOX-2 modem:

PACKAGE

Dimensions (L x W x H): 0x0x0 mm Gross Weight: 0 kg