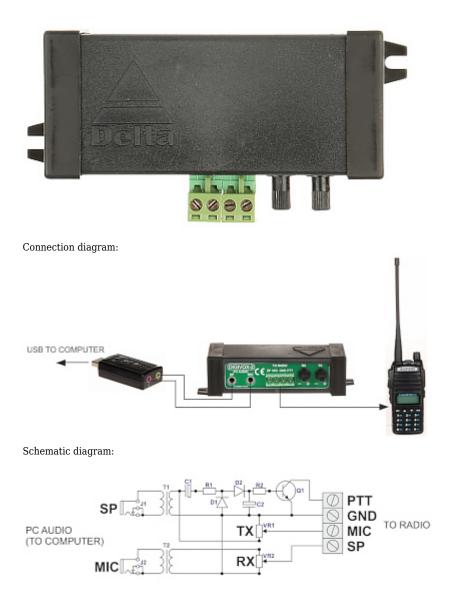

The DIGIVOX-2 is a passive, no power supply system that interfaces the computer with the radio. The device is designed for digital modes that use the sound card

DIGIVOX-2 has been tested with the following applications: Winlink Express, FLDIGI, JS8Call, WSJT-

The interface is dedicated to radios with derived PTT,

The user manual must be kept because it may be required in the future. The device is to be used exclusively for purposes specified in this user manual.

## Safety measures:

as a modem.

X, Ham Radio Deluxe, KG-STV.

e.g. XIEGU G90, YAESU FT-450, etc.

Particular attention at designing was directed to quality standards of the device where ensuring safety of operation is the most important factor.

## Front view:

Top view:

Example connection using the DIGIVOX-2 modem:

PACKAGE

Dimensions (L x W x H): 0x0x0 mm Gross Weight: 0 kg