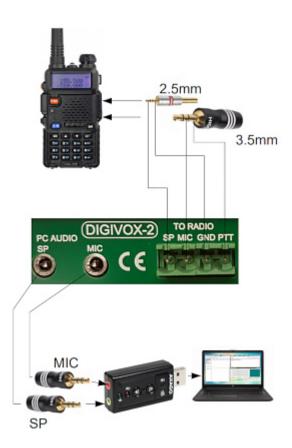

The DIGIVOX-2 is a passive, no power supply system that interfaces the computer with the radio. The device is designed for digital modes that use the sound card

DIGIVOX-2 has been tested with the following applications: Winlink Express, FLDIGI, JS8Call, WSJT-

The interface is dedicated to radios with derived PTT,

The user manual must be kept because it may be required in the future. The device is to be used exclusively for purposes specified in this user manual.

## Front view:

Top view:

Example connection using the DIGIVOX-2 modem:

PACKAGE

Dimensions (L x W x H): 0x0x0 mm Gross Weight: 0 kg