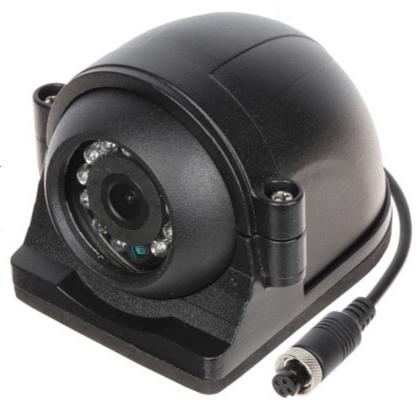

Code: ATE-CAM-CVBS735
PAL MOBILE CAMERA ATE-CAM-CVBS735 - 960H 2.8 mm AUTONE

The ATE-CAM-CVBS735 camera is designed for installation outside vehicles.

Camera is according to IP67 Index of Protection norm.

#### Front view:

Side view:

Code: ATE-CAM-CVBS735
PAL MOBILE CAMERA ATE-CAM-CVBS735 - 960H 2.8 mm AUTONE

The camera has a removable cover:

Camera mounting dimensions:

Code: ATE-CAM-CVBS735
PAL MOBILE CAMERA ATE-CAM-CVBS735 - 960H 2.8 mm AUTONE