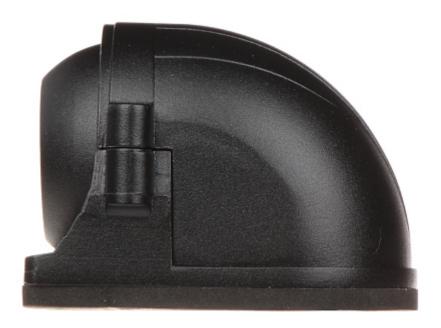

#### Front view:

Side view:

Code: ATE-CAM-CVBS735
PAL MOBILE CAMERA ATE-CAM-CVBS735 - 960H 2.8 mm AUTONE

The camera has a removable cover:

Camera mounting dimensions:

Code: ATE-CAM-CVBS735
PAL MOBILE CAMERA ATE-CAM-CVBS735 - 960H 2.8 mm AUTONE