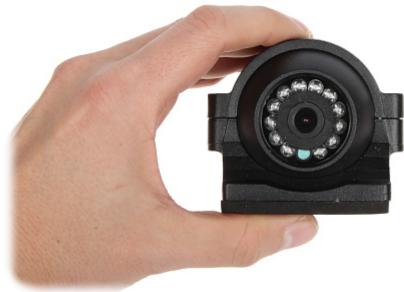

# Code: ATE-CAM-CVBS735 PAL MOBILE CAMERA ATE-CAM-CVBS735 - 960H 2.8 mm AUTONE

| Application:          | The camera is designed for installation outside vehicles                                 |
|-----------------------|------------------------------------------------------------------------------------------|
| Power supply:         | $12\ V$ DC / $420\ mA$ - Powering the cameras with 12V DC voltage directly from recorder |
| Power consumption:    | < 5 W                                                                                    |
| Operation temp:       | -20 °C 60 °C                                                                             |
| Weight:               | 0.27 kg                                                                                  |
| Dimensions:           | 90 x 77 x 62 mm                                                                          |
| Manufacturer / Brand: | AUTONE                                                                                   |
| Guarantee:            | 2 years                                                                                  |