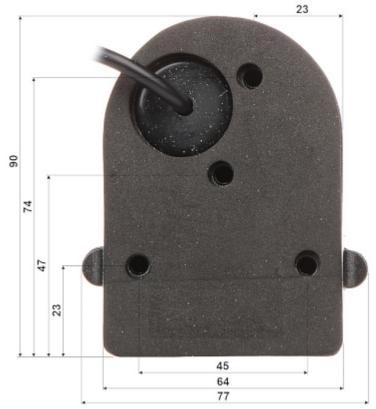

# Code: ATE-CAM-CVBS735 PAL MOBILE CAMERA ATE-CAM-CVBS735 - 960H 2.8 mm AUTONE

| Application:          | The camera is designed for installation outside vehicles                                 |
|-----------------------|------------------------------------------------------------------------------------------|
| Power supply:         | $12\ V$ DC / $420\ mA$ - Powering the cameras with 12V DC voltage directly from recorder |
| Power consumption:    | < 5 W                                                                                    |
| Operation temp:       | -20 °C 60 °C                                                                             |
| Weight:               | 0.27 kg                                                                                  |
| Dimensions:           | 90 x 77 x 62 mm                                                                          |
| Manufacturer / Brand: | AUTONE                                                                                   |
| Guarantee:            | 2 years                                                                                  |

#### Front view:

Side view:

Code: ATE-CAM-CVBS735
PAL MOBILE CAMERA ATE-CAM-CVBS735 - 960H 2.8 mm AUTONE

The camera has a removable cover:

Camera mounting dimensions:

Code: ATE-CAM-CVBS735
PAL MOBILE CAMERA ATE-CAM-CVBS735 - 960H 2.8 mm AUTONE