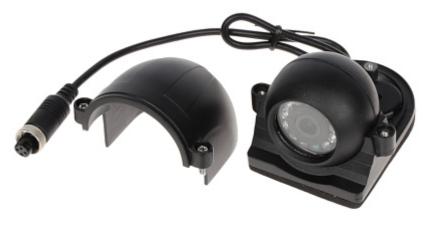

#### Front view:

Side view:

Code: ATE-CAM-CVBS735
PAL MOBILE CAMERA ATE-CAM-CVBS735 - 960H 2.8 mm AUTONE

The camera has a removable cover:

Camera mounting dimensions:

Code: ATE-CAM-CVBS735
PAL MOBILE CAMERA ATE-CAM-CVBS735 - 960H 2.8 mm AUTONE