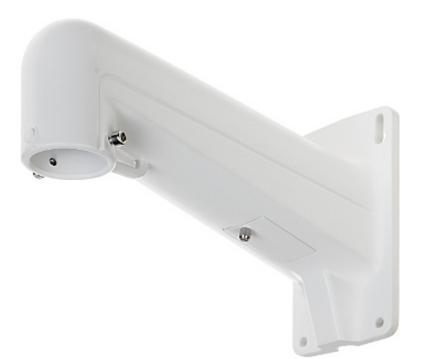

## User Manual Code: BCS-V-US CAMERA BRACKET BCS-V-US BCS View

| Suitable for cameras: | BCS View          |
|-----------------------|-------------------|
| Material:             | Aluminum          |
| Color:                | White             |
| Weight:               | 1 kg              |
| Dimensions:           | 312 x 180 x 98 mm |
| Manufacturer / Brand: | BCS View          |
| Guarantee:            | 3 years           |