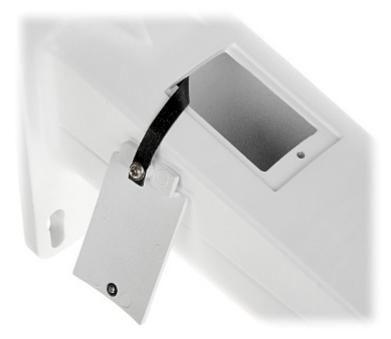

occurrence of such damages).

## Safety measures:

Particular attention at designing was directed to quality standards of the device where ensuring safety of operation is the most important factor.

The device must be secured against contact with caustic, staining and viscous fluids.



For outdoor use.



BCS-V-US



## User Manual Code: BCS-V-US CAMERA BRACKET BCS-V-US BCS View

| Suitable for cameras: | BCS View          |
|-----------------------|-------------------|
| Material:             | Aluminum          |
| Color:                | White             |
| Weight:               | 1 kg              |
| Dimensions:           | 312 x 180 x 98 mm |
| Manufacturer / Brand: | BCS View          |
| Guarantee:            | 3 years           |

Dimensions:









## Bottom view:











In the kit:







PACKAGE