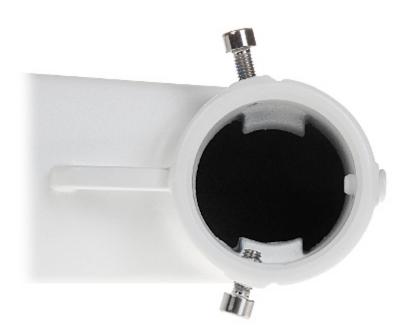

of occurrence of such damages).

## Safety measures:

Particular attention at designing was directed to quality standards of the device where ensuring safety of operation is the most important factor.

The device must be secured against contact with caustic, staining and viscous fluids.



For outdoor use.



BCS-V-US



## User Manual Code: BCS-V-US CAMERA BRACKET BCS-V-US BCS View

| Suitable for cameras: | BCS View          |
|-----------------------|-------------------|
| Material:             | Aluminum          |
| Color:                | White             |
| Weight:               | 1 kg              |
| Dimensions:           | 312 x 180 x 98 mm |
| Manufacturer / Brand: | BCS View          |
| Guarantee:            | 3 years           |

Dimensions:









## Bottom view:











In the kit:







PACKAGE