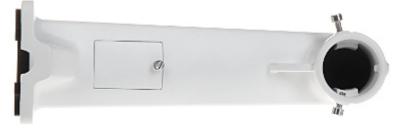

ility of occurrence of such damages).

## Safety measures:

Particular attention at designing was directed to quality standards of the device where ensuring safety of operation is the most important factor.

The device must be secured against contact with caustic, staining and viscous fluids.



For outdoor use.



BCS-V-US



## User Manual Code: BCS-V-US CAMERA BRACKET BCS-V-US BCS View

| Suitable for cameras: | BCS View          |
|-----------------------|-------------------|
| Material:             | Aluminum          |
| Color:                | White             |
| Weight:               | 1 kg              |
| Dimensions:           | 312 x 180 x 98 mm |
| Manufacturer / Brand: | BCS View          |
| Guarantee:            | 3 years           |

Dimensions:









## Bottom view:











In the kit:







PACKAGE