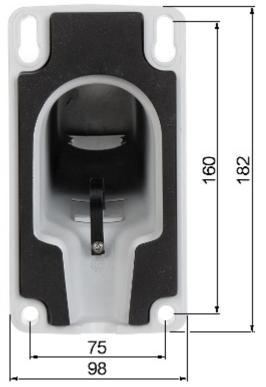

ed about the possibility of occurrence of such damages).

## Safety measures:

Particular attention at designing was directed to quality standards of the device where ensuring safety of operation is the most important factor.

The device must be secured against contact with caustic, staining and viscous fluids.



For outdoor use.



BCS-V-US



## User Manual Code: BCS-V-US CAMERA BRACKET BCS-V-US BCS View

| Suitable for cameras: | BCS View          |
|-----------------------|-------------------|
| Material:             | Aluminum          |
| Color:                | White             |
| Weight:               | 1 kg              |
| Dimensions:           | 312 x 180 x 98 mm |
| Manufacturer / Brand: | BCS View          |
| Guarantee:            | 3 years           |

Dimensions:









## Bottom view:











In the kit:







PACKAGE