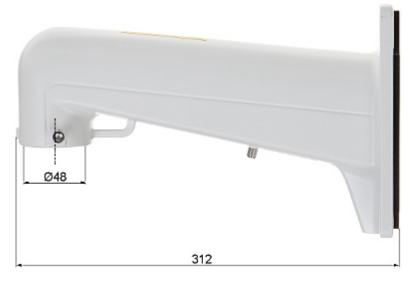

notified about the possibility of occurrence of such damages).

## Safety measures:

Particular attention at designing was directed to quality standards of the device where ensuring safety of operation is the most important factor.

The device must be secured against contact with caustic, staining and viscous fluids.



For outdoor use.



BCS-V-US



## User Manual Code: BCS-V-US CAMERA BRACKET BCS-V-US BCS View

| Suitable for cameras: | BCS View          |
|-----------------------|-------------------|
| Material:             | Aluminum          |
| Color:                | White             |
| Weight:               | 1 kg              |
| Dimensions:           | 312 x 180 x 98 mm |
| Manufacturer / Brand: | BCS View          |
| Guarantee:            | 3 years           |

Dimensions:









## Bottom view:











In the kit:







PACKAGE