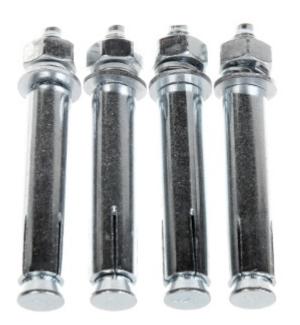

damages).

## Safety measures:

Particular attention at designing was directed to quality standards of the device where ensuring safety of operation is the most important factor.

The device must be secured against contact with caustic, staining and viscous fluids.



For outdoor use.



BCS-V-US



## User Manual Code: BCS-V-US CAMERA BRACKET BCS-V-US BCS View

| Suitable for cameras: | BCS View          |
|-----------------------|-------------------|
| Material:             | Aluminum          |
| Color:                | White             |
| Weight:               | 1 kg              |
| Dimensions:           | 312 x 180 x 98 mm |
| Manufacturer / Brand: | BCS View          |
| Guarantee:            | 3 years           |

Dimensions:









## Bottom view:











In the kit:







PACKAGE