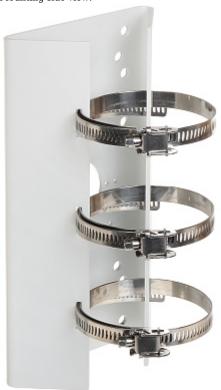

#### Camera mounting side view:

Mounting dimensions:

Code: BCS-V-AS
POLE MOUNT BCS-V-AS BCS View

Mounting side view:

Example of application:

Code: BCS-V-AS
POLE MOUNT BCS-V-AS BCS View

In the kit:

PACKAGE