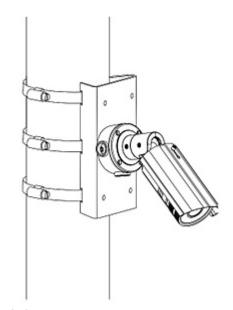

#### Camera mounting side view:

Mounting dimensions:

Code: BCS-V-AS
POLE MOUNT BCS-V-AS BCS View

Mounting side view:

Example of application:

Code: BCS-V-AS
POLE MOUNT BCS-V-AS BCS View

In the kit:

PACKAGE