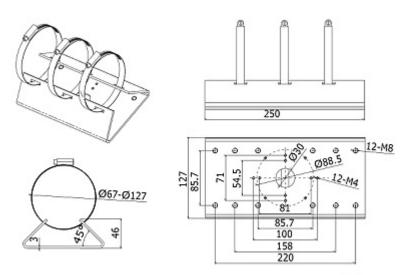

Mount designed to camera installation on a pole.

Code: BCS-V-AS
POLE MOUNT BCS-V-AS BCS View

| Suitable for cameras: | BCS View          |
|-----------------------|-------------------|
| Pole diameters range: | Ø 67 Ø 127 mm     |
| Material:             | Stainless steel   |
| Color:                | White             |
| Weight:               | 1.5 kg            |
| Dimensions:           | 127 x 250 x 46 mm |
| Manufacturer / Brand: | BCS View          |
| Guarantee:            | 3 years           |

#### Camera mounting side view:

Mounting dimensions:

Code: BCS-V-AS
POLE MOUNT BCS-V-AS BCS View

Mounting side view:

Example of application:

Code: BCS-V-AS
POLE MOUNT BCS-V-AS BCS View

In the kit:

PACKAGE