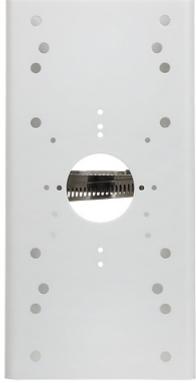

Mount designed to camera installation on a pole.

Code: BCS-V-AS
POLE MOUNT BCS-V-AS BCS View

| Suitable for cameras: | BCS View          |
|-----------------------|-------------------|
| Pole diameters range: | Ø 67 Ø 127 mm     |
| Material:             | Stainless steel   |
| Color:                | White             |
| Weight:               | 1.5 kg            |
| Dimensions:           | 127 x 250 x 46 mm |
| Manufacturer / Brand: | BCS View          |
| Guarantee:            | 3 years           |