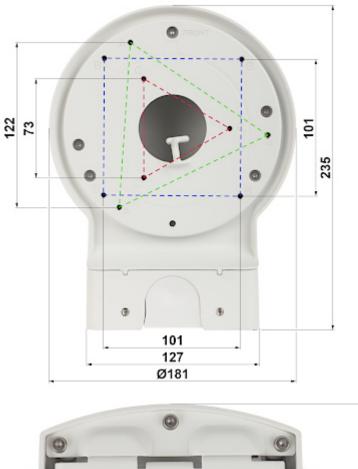

## User Manual Code: PFB211W DOME CAMERA BRACKET **PFB211W** DAHUA

| Color:                | White             |
|-----------------------|-------------------|
| Weight:               | 0.99 kg           |
| Dimensions:           | 235 x 180 x 84 mm |
| Manufacturer / Brand: | DAHUA             |
| Guarantee:            | 3 years           |

Camera mounting side view:

Side view:

Wall mounting side view:

2024-05-11

PFB211W

Internal view:

PFB211W

PACKAGE