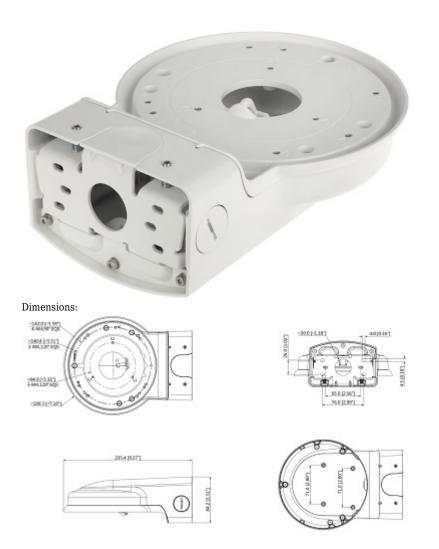

## User Manual Code: PFB211W DOME CAMERA BRACKET **PFB211W** DAHUA

| Color:                | White             |
|-----------------------|-------------------|
| Weight:               | 0.99 kg           |
| Dimensions:           | 235 x 180 x 84 mm |
| Manufacturer / Brand: | DAHUA             |
| Guarantee:            | 3 years           |

Camera mounting side view:

Side view:

Wall mounting side view:

2024-05-11

PFB211W

Internal view:

PFB211W

PACKAGE