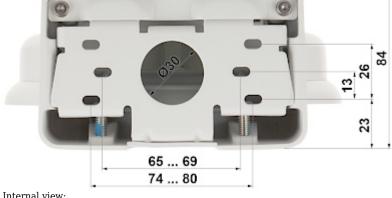

Camera mounting side view:

Side view:

Wall mounting side view:

2024-05-11

PFB211W

Internal view:

PFB211W

PACKAGE