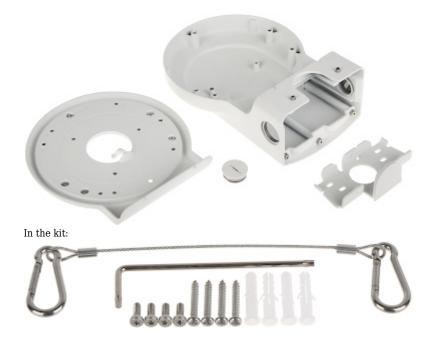

Wall bracket. Designed to dome cameras.

It can be used to vandal-proof cameras installation. It has very useful advantage, possibility to hide camera cables and connectors.

| Suitable for cameras: | DAHUA - documentation for download below. |
|-----------------------|-------------------------------------------|
| Material:             | Aluminum                                  |

Camera mounting side view:

Side view:

Wall mounting side view:

2024-05-11

PFB211W

Internal view:

PFB211W

PACKAGE