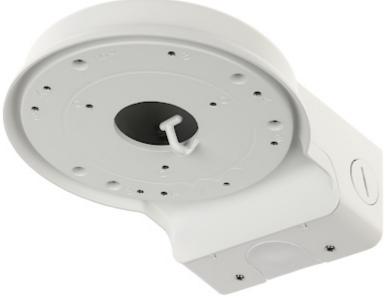

Wall bracket. Designed to dome cameras.

It can be used to vandal-proof cameras installation. It has very useful advantage, possibility to hide camera cables and connectors.

| Suitable for cameras: | DAHUA - documentation for download below. |
|-----------------------|-------------------------------------------|
| Material:             | Aluminum                                  |

## User Manual Code: PFB211W DOME CAMERA BRACKET **PFB211W** DAHUA

| Color:                | White             |
|-----------------------|-------------------|
| Weight:               | 0.99 kg           |
| Dimensions:           | 235 x 180 x 84 mm |
| Manufacturer / Brand: | DAHUA             |
| Guarantee:            | 3 years           |