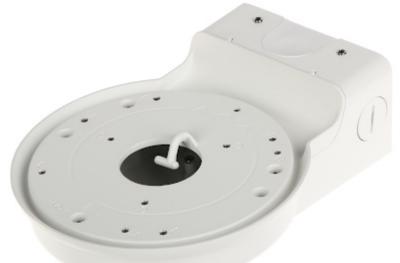

Wall bracket. Designed to dome cameras.

It can be used to vandal-proof cameras installation. It has very useful advantage, possibility to hide camera cables and connectors.

| Suitable for cameras: | DAHUA - documentation for download below. |
|-----------------------|-------------------------------------------|
| Material:             | Aluminum                                  |

## User Manual Code: PFB211W DOME CAMERA BRACKET **PFB211W** DAHUA

| Color:                | White             |
|-----------------------|-------------------|
| Weight:               | 0.99 kg           |
| Dimensions:           | 235 x 180 x 84 mm |
| Manufacturer / Brand: | DAHUA             |
| Guarantee:            | 3 years           |