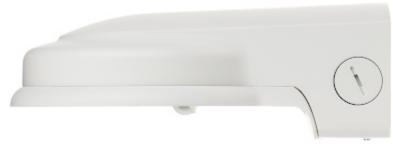

Wall bracket. Designed to dome cameras.

It can be used to vandal-proof cameras installation. It has very useful advantage, possibility to hide camera cables and connectors.

| Suitable for cameras: | DAHUA - documentation for download below. |
|-----------------------|-------------------------------------------|
| Material:             | Aluminum                                  |

## User Manual Code: PFB211W DOME CAMERA BRACKET **PFB211W** DAHUA

| Color:                | White             |
|-----------------------|-------------------|
| Weight:               | 0.99 kg           |
| Dimensions:           | 235 x 180 x 84 mm |
| Manufacturer / Brand: | DAHUA             |
| Guarantee:            | 3 years           |