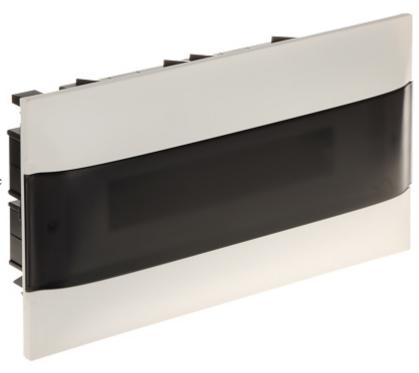

FLUSH-MOUNTING DISTRIBUTION CABINET 18-MODULAR **LE-137376** Practibox S LEGRAND

1-row 18-modular flush-mounting distribution electric cabinet.

# Code: LE-137376 FLUSH-MOUNTING DISTRIBUTION CABINET 18-MODULAR LE-137376 Practibox S LEGRAND

| Method of mounting:          | Flush-mounted                                                                                                                                                                                                     |
|------------------------------|-------------------------------------------------------------------------------------------------------------------------------------------------------------------------------------------------------------------|
| Number of mounted modules:   | 18 x 1 row, 17.5 mm                                                                                                                                                                                               |
| Spacing between TH 35 rails: | -                                                                                                                                                                                                                 |
| Transparent door:            | ✓                                                                                                                                                                                                                 |
| Main features:               | Removable chassis with TH 35 rails Reversible door Removable faceplates for each row of cabinet Rated voltage: 400 V AC, 50 / 60 Hz Max. current: 63 A Short-circuit current: 10 kA Equipped with terminal blocks |
| Equipment:                   | Terminal blocks: • 1 pcs N : 1 x 25 mm <sup>2</sup> + 12 x 16 mm <sup>2</sup> • 1 pcs PE 1 x 25 mm <sup>2</sup> + 12 x 16 mm <sup>2</sup>                                                                         |
| Material:                    | Self-extinguishing                                                                                                                                                                                                |
| Color:                       | White                                                                                                                                                                                                             |
| "Index of Protection":       | IP40                                                                                                                                                                                                              |
| IK rating:                   | IK07                                                                                                                                                                                                              |
| Compliance with standards:   | IEC/EN 60670-24, IEC/EN 61439-3                                                                                                                                                                                   |
| Operation temp:              | -10 °C 60 °C                                                                                                                                                                                                      |
| Weight:                      | 1.05 kg                                                                                                                                                                                                           |
| Dimensions:                  | 436 x 235 x 104 mm,<br>415 x 220 x 72 mm - flush-mounting box                                                                                                                                                     |
| Manufacturer / Brand:        | LEGRAND                                                                                                                                                                                                           |
| Guarantee:                   | 2 years                                                                                                                                                                                                           |