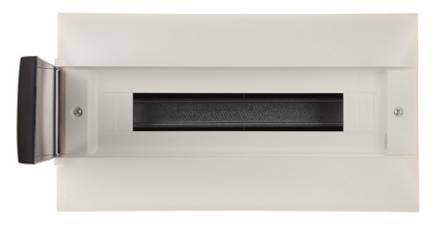

### Front view:

Code: LE-137376
FLUSH-MOUNTING DISTRIBUTION CABINET 18-MODULAR LE-137376 Practibox S LEGRAND

Internal view of the housing:

Mounting side view:

Code: LE-137376
FLUSH-MOUNTING DISTRIBUTION CABINET 18-MODULAR LE-137376 Practibox S LEGRAND