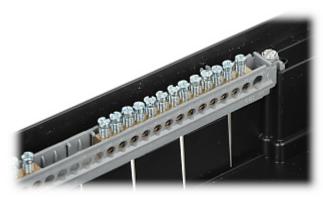

1-row 18-modular flush-mounting distribution electric cabinet.

# Code: LE-137376 FLUSH-MOUNTING DISTRIBUTION CABINET 18-MODULAR LE-137376 Practibox S LEGRAND

| Method of mounting:          | Flush-mounted                                                                                                                                                                                                     |
|------------------------------|-------------------------------------------------------------------------------------------------------------------------------------------------------------------------------------------------------------------|
| Number of mounted modules:   | 18 x 1 row, 17.5 mm                                                                                                                                                                                               |
| Spacing between TH 35 rails: | -                                                                                                                                                                                                                 |
| Transparent door:            | ✓                                                                                                                                                                                                                 |
| Main features:               | Removable chassis with TH 35 rails Reversible door Removable faceplates for each row of cabinet Rated voltage: 400 V AC, 50 / 60 Hz Max. current: 63 A Short-circuit current: 10 kA Equipped with terminal blocks |
| Equipment:                   | Terminal blocks: • 1 pcs N : 1 x 25 mm <sup>2</sup> + 12 x 16 mm <sup>2</sup> • 1 pcs PE 1 x 25 mm <sup>2</sup> + 12 x 16 mm <sup>2</sup>                                                                         |
| Material:                    | Self-extinguishing                                                                                                                                                                                                |
| Color:                       | White                                                                                                                                                                                                             |
| "Index of Protection":       | IP40                                                                                                                                                                                                              |
| IK rating:                   | IK07                                                                                                                                                                                                              |
| Compliance with standards:   | IEC/EN 60670-24, IEC/EN 61439-3                                                                                                                                                                                   |
| Operation temp:              | -10 °C 60 °C                                                                                                                                                                                                      |
| Weight:                      | 1.05 kg                                                                                                                                                                                                           |
| Dimensions:                  | 436 x 235 x 104 mm,<br>415 x 220 x 72 mm - flush-mounting box                                                                                                                                                     |
| Manufacturer / Brand:        | LEGRAND                                                                                                                                                                                                           |
| Guarantee:                   | 2 years                                                                                                                                                                                                           |