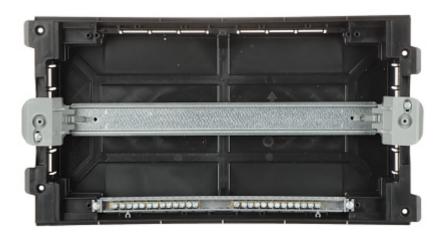

### Front view:

Code: LE-137376
FLUSH-MOUNTING DISTRIBUTION CABINET 18-MODULAR LE-137376 Practibox S LEGRAND

Internal view of the housing:

Mounting side view:

Code: LE-137376
FLUSH-MOUNTING DISTRIBUTION CABINET 18-MODULAR LE-137376 Practibox S LEGRAND