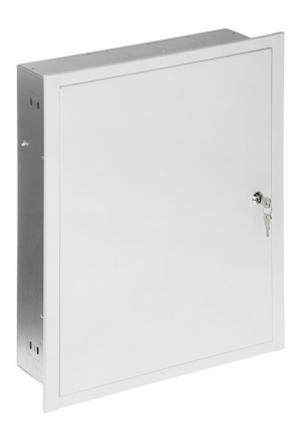

Code: OMP-5 FLUSH HOUSING **OMP-5** 539 x 444 x 120 mm

#### Code: OMP-5 FLUSH HOUSING **OMP-5** 539 x 444 x 120 mm

| In package:                  | 2 keys                                                    |
|------------------------------|-----------------------------------------------------------|
| Material:                    | Steel - powder painted                                    |
| Mounting plate:              | Wood                                                      |
| Color:                       | White - RAL9003                                           |
| Weight:                      | 3.57 kg                                                   |
| Housing external dimensions: | 539 x 444 x 120 mm<br>500 x 400 x 120 mm (without flange) |
| Internal dimensions:         | 495 x 395 x 110 mm                                        |
| Guarantee:                   | 2 years                                                   |