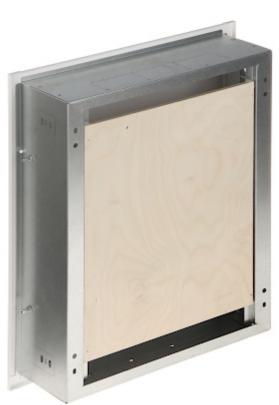

#### Internal view of the housing:

Mounting side view:

Code: OMP-5 FLUSH HOUSING **OMP-5** 539 x 444 x 120 mm

Dimensions:

Code: OMP-5 FLUSH HOUSING **OMP-5** 539 x 444 x 120 mm

PACKAGE

Dimensions (L x W x H): 0x0x0 mm