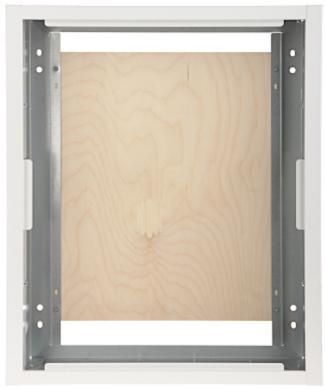

#### Internal view of the housing:

Mounting side view:

Code: OMP-5 FLUSH HOUSING **OMP-5** 539 x 444 x 120 mm

Dimensions:

Code: OMP-5 FLUSH HOUSING **OMP-5** 539 x 444 x 120 mm

PACKAGE

Dimensions (L x W x H): 0x0x0 mm