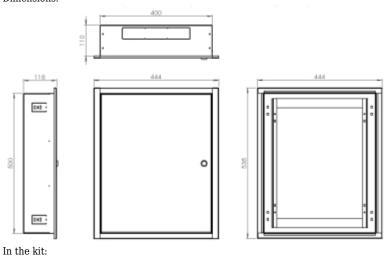

#### Code: OMP-5 FLUSH HOUSING **OMP-5** 539 x 444 x 120 mm

| In package:                  | 2 keys                                                    |
|------------------------------|-----------------------------------------------------------|
| Material:                    | Steel - powder painted                                    |
| Mounting plate:              | Wood                                                      |
| Color:                       | White - RAL9003                                           |
| Weight:                      | 3.57 kg                                                   |
| Housing external dimensions: | 539 x 444 x 120 mm<br>500 x 400 x 120 mm (without flange) |
| Internal dimensions:         | 495 x 395 x 110 mm                                        |
| Guarantee:                   | 2 years                                                   |

#### Internal view of the housing:

Mounting side view:

Code: OMP-5 FLUSH HOUSING **OMP-5** 539 x 444 x 120 mm

Dimensions:

Code: OMP-5 FLUSH HOUSING **OMP-5** 539 x 444 x 120 mm

PACKAGE

Dimensions (L x W x H): 0x0x0 mm