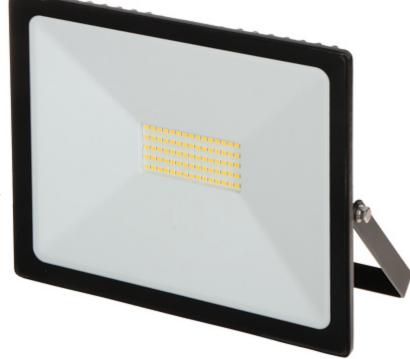

Marking of a lightning inside a equilateral triangle signifies presence of dangerous voltage, contained under the cover of the device. It may be dangerous for user's life and health.

Illuminator can be used indoors and outdoors. Incomparably greater lifetime of the LEDs compared to traditional halogen bulb provides cheap and reliable operation.

The use of multiple LEDs provides a better heat dissipation, and the longer lifetime of the reflector and allows for uniform light output.

| Luminous flux:         | 4000 lm                                                                                                                                            |
|------------------------|----------------------------------------------------------------------------------------------------------------------------------------------------|
| Light color:           | Neutral, 4000 K                                                                                                                                    |
| Twilight switch:       | -                                                                                                                                                  |
| Power supply:          | 230 V AC                                                                                                                                           |
| Nominal power:         | 50 W                                                                                                                                               |
| CRI:                   | > 80                                                                                                                                               |
| Main features:         | <ul> <li>75 x LED SMD 2835 diodes</li> <li>LED lifetime 25 000 h</li> <li>Solid workmanship</li> <li>Tilt adjustment : 180 ° (vertical)</li> </ul> |
| Housing:               | Aluminum                                                                                                                                           |
| "Index of Protection": | IP65                                                                                                                                               |
| Operation temp:        | -25 °C 45 °C                                                                                                                                       |
| Weight:                | 0.84 kg                                                                                                                                            |
| Dimensions:            | 210 x 180 x 30 mm                                                                                                                                  |
| Manufacturer / Brand:  | ORNO                                                                                                                                               |
| Guarantee:             | 2 years                                                                                                                                            |

Front view:

OR-NL-6082BL4

Rear view:

Connectors:

DELTA-OPTI Monika Matysiak; https://www.delta.poznan.pl POL; 60-713 Poznań; Graniczna 10 e-mail: delta-opti@delta.poznan.pl; tel: +(48) 61 864 69 60

OR-NL-6082BL4