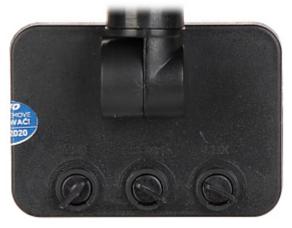

### Front view:

Rear view:

Potentiometers to adjust the lighting time, PIR detector sensitivity and twilight sensor sensitivity:

Device connectors:

PACKAGE

Dimensions (L x W x H): 0x0x0 mm Gross Weight: 0 kg