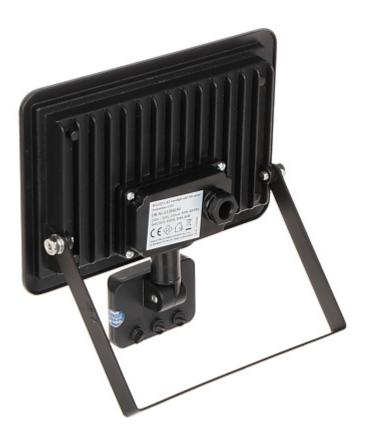

### Front view:

Rear view:

Potentiometers to adjust the lighting time, PIR detector sensitivity and twilight sensor sensitivity:

Device connectors:

PACKAGE

Dimensions (L x W x H): 0x0x0 mm Gross Weight: 0 kg