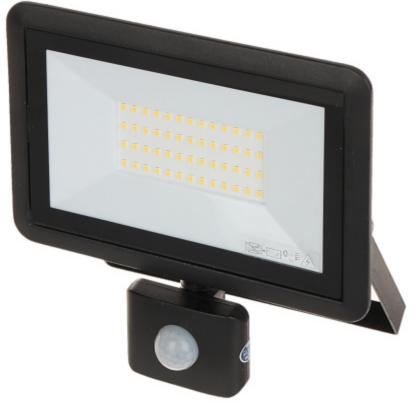

## User Manual Code: OR-NL-6138BLR4 LED FLOODLIGHT WITH MOTION SENSOR OR-NL-6138BLR4 ORNO

Illuminator can be used indoors and outdoors. Incomparably greater lifetime of the LEDs compared to traditional halogen bulb provides cheap and reliable operation.

The use of multiple LEDs provides a better heat dissipation, and the longer lifetime of the reflector and allows for uniform light output.

| Luminous flux:         | 4000 lm                                                                                                                                                                                                                                                                                                          |
|------------------------|------------------------------------------------------------------------------------------------------------------------------------------------------------------------------------------------------------------------------------------------------------------------------------------------------------------|
| Light color:           | Neutral, 4000 K                                                                                                                                                                                                                                                                                                  |
| Twilight switch:       | ×                                                                                                                                                                                                                                                                                                                |
| Power supply:          | 230 V AC                                                                                                                                                                                                                                                                                                         |
| Nominal power:         | 50 W                                                                                                                                                                                                                                                                                                             |
| CRI:                   | > 80                                                                                                                                                                                                                                                                                                             |
| Main features:         | <ul> <li>LED SMD 2835 diodes</li> <li>LED lifetime 25 000 h</li> <li>Solid workmanship</li> <li>PIR detector - Built-in, Range : 4 8 m, Detection angle : 120 °</li> <li>Sensitivity adjustment of the twilight sensor and PIR</li> <li>Lighting time adjustment : 10 600 s</li> <li>IK rating : IK08</li> </ul> |
| Housing:               | Aluminum                                                                                                                                                                                                                                                                                                         |
| "Index of Protection": | IP44                                                                                                                                                                                                                                                                                                             |
| Operation temp:        | -20 °C 40 °C                                                                                                                                                                                                                                                                                                     |
| Weight:                | 0.52 kg                                                                                                                                                                                                                                                                                                          |
| Dimensions:            | 190 x 185 x 47 mm                                                                                                                                                                                                                                                                                                |
| Manufacturer / Brand:  | ORNO                                                                                                                                                                                                                                                                                                             |

### Front view:

Rear view:

Potentiometers to adjust the lighting time, PIR detector sensitivity and twilight sensor sensitivity:

Device connectors:

PACKAGE

Dimensions (L x W x H): 0x0x0 mm Gross Weight: 0 kg