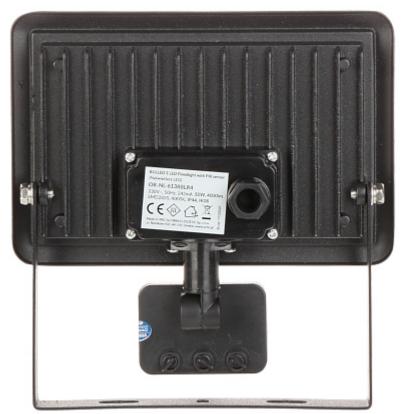

### Front view:

Rear view:

Potentiometers to adjust the lighting time, PIR detector sensitivity and twilight sensor sensitivity:

Device connectors:

PACKAGE

Dimensions (L x W x H): 0x0x0 mm Gross Weight: 0 kg