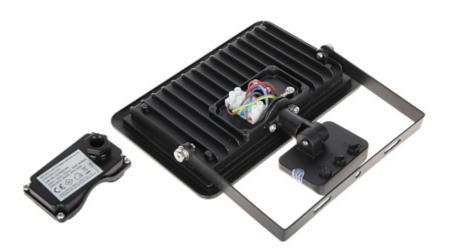

### Front view:

Rear view:

Potentiometers to adjust the lighting time, PIR detector sensitivity and twilight sensor sensitivity:

Device connectors:

PACKAGE

Dimensions (L x W x H): 0x0x0 mm Gross Weight: 0 kg