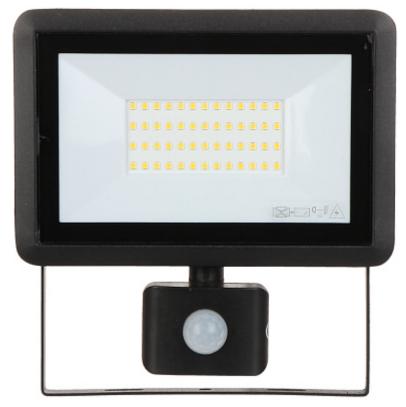

### Front view:

Rear view:

Potentiometers to adjust the lighting time, PIR detector sensitivity and twilight sensor sensitivity:

Device connectors:

PACKAGE

Dimensions (L x W x H): 0x0x0 mm Gross Weight: 0 kg