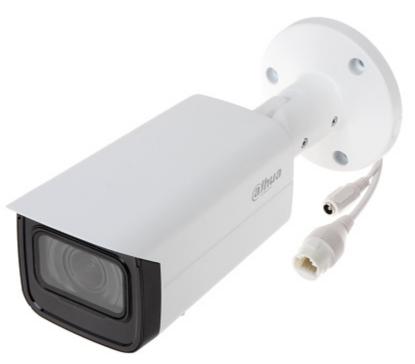

Entry series IP camera with efficient  $\rm H.265$  /  $\rm H.264$  image compression algorithm for clear and smooth video streaming at maximal resolution of 1080p. Due to above it is perfect solution for surveillance systems requiring persons or vehicles recognition.

The used motozoom lens with 2.8 ... 12 mm focal length allows to remote view angle adjustment. PoE powering possibility, compatible with the 802.3af standard makes the device more universal and easier to install.

Camera is according to IP67 Index of Protection norm.

| Standard:                     | TCP/IP                                                                                   |
|-------------------------------|------------------------------------------------------------------------------------------|
| Sensor:                       | 1/2.8 " Progressive Scan CMOS                                                            |
| Matrix size:                  | 2.1 Mpx                                                                                  |
| Resolution:                   | 1920 x 1080 - 1080p<br>1280 x 960 - 1.3 Mpx<br>1280 x 720 - 720p                         |
| Lens:                         | 2.8 12 mm - Motozoom                                                                     |
| View angle:                   | <ul> <li>101 ° 34 ° (manufacturer data)</li> <li>94 ° 34 ° (our tests result)</li> </ul> |
| Compression:                  | H.265+ / H.265 / H.264+ / H.264 / MJPEG                                                  |
| Range of IR illumination:     | 50 m                                                                                     |
| Alarm inputs / outputs:       | -                                                                                        |
| Main stream frame rate:       | 25 fps @ 1080p                                                                           |
| Network interface:            | 10/100 Base-T (RJ-45)                                                                    |
| Network protocols:            | IPv4/IPv6, HTTP, HTTPS, TCP, UDP, ARP, RTP, RTSP, SMTP, FTP, DHCP, DNS, NTP, Multicast   |
| Audio:                        | -                                                                                        |
| WEB Server:                   | Built-in                                                                                 |
| Memory card slot:             | Micro SD memory cards up to 256GB support (possible local recording)                     |
| Max. number of on-line users: | 6                                                                                        |