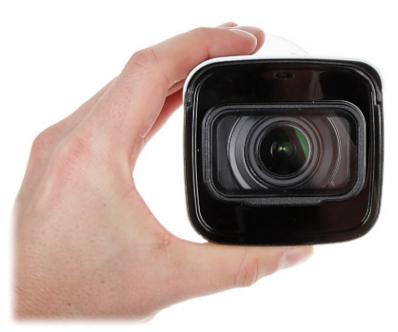

Front view:

Side view:

Memory card slot:

Mounting side view:

Dimensions:

See how to initialize DAHUA cameras: :

PACKAGE

Dimensions (L x W x H): 0x0x0 mm Gross Weight: 0 kg