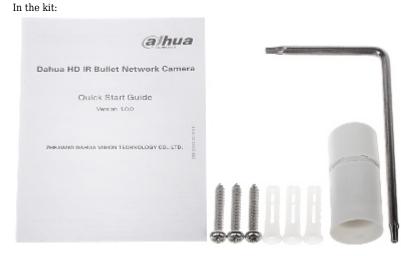

Front view:

Side view:

Memory card slot:

Mounting side view:

Dimensions:

See how to initialize DAHUA cameras: :

PACKAGE

Dimensions (L x W x H): 0x0x0 mm Gross Weight: 0 kg