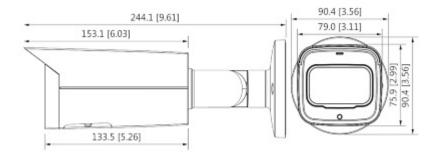

DELTA-OPTI Monika Matysiak; https://www.delta.poznan.pl POL; 60-713 Poznań; Graniczna 10 e-mail: delta-opti@delta.poznan.pl; tel: +(48) 61 864 69 60

| ONVIF:                         | 19.12                                                                                                                                                                                                                                                                                                                                                                                                                                                                   |
|--------------------------------|-------------------------------------------------------------------------------------------------------------------------------------------------------------------------------------------------------------------------------------------------------------------------------------------------------------------------------------------------------------------------------------------------------------------------------------------------------------------------|
| Mobile phones support:         | Port no.: 37777 or access by a cloud (P2P)<br>• Android: Free application <u>DMSS</u><br>• iOS (iPhone): Free application <u>DMSS</u>                                                                                                                                                                                                                                                                                                                                   |
| Default admin user / password: | admin / -<br>The administrator password should be set at the first start                                                                                                                                                                                                                                                                                                                                                                                                |
| Default IP address:            | 192.168.1.108                                                                                                                                                                                                                                                                                                                                                                                                                                                           |
| Web browser access ports:      | 80, 37777                                                                                                                                                                                                                                                                                                                                                                                                                                                               |
| PC client access ports:        | 37777                                                                                                                                                                                                                                                                                                                                                                                                                                                                   |
| Mobile client access ports:    | 37777                                                                                                                                                                                                                                                                                                                                                                                                                                                                   |
| Port ONVIF:                    | 80                                                                                                                                                                                                                                                                                                                                                                                                                                                                      |
| RTSP URL:                      | rtsp://admin:hasło@192.168.1.108:554/cam/realmonitor?channel=1&subtype=0 -<br>Main stream<br>rtsp://admin:hasło@192.168.1.108:554/cam/realmonitor?channel=1&subtype=1 - Sub<br>stream                                                                                                                                                                                                                                                                                   |
| RS-485 interface:              | -                                                                                                                                                                                                                                                                                                                                                                                                                                                                       |
| Main features:                 | <ul> <li>D-WDR - Wide Dynamic Range</li> <li>3D-DNR - Digital Noise Reduction</li> <li>ROI - improve the quality of selected parts of image</li> <li>BLC - Back Light Compensation</li> <li>HLC - High Light Compensation (spot)</li> <li>ICR - Movable InfraRed filter</li> <li>AGC - Automatic Gain Control</li> <li>Motion Detection - max. 4 zones</li> <li>Privacy zones - max. 4</li> <li>Auto White Balance</li> <li>Mirror - Horizontal mirror image</li> </ul> |
| Power supply:                  | • PoE (802.3af),<br>• 12 V DC / 520 mA                                                                                                                                                                                                                                                                                                                                                                                                                                  |
| Power consumption:             | < 6.2 W                                                                                                                                                                                                                                                                                                                                                                                                                                                                 |
| Housing:                       | Compact, Metal                                                                                                                                                                                                                                                                                                                                                                                                                                                          |
| Color:                         | White                                                                                                                                                                                                                                                                                                                                                                                                                                                                   |
| "Index of Protection":         | IP67                                                                                                                                                                                                                                                                                                                                                                                                                                                                    |
| Operation temp:                | -30 °C 60 °C                                                                                                                                                                                                                                                                                                                                                                                                                                                            |
| Supported languages:           | English, French, Spanish                                                                                                                                                                                                                                                                                                                                                                                                                                                |
| Weight:                        | 0.86 kg                                                                                                                                                                                                                                                                                                                                                                                                                                                                 |
| Dimensions:                    | 244 x 90 x 90 mm                                                                                                                                                                                                                                                                                                                                                                                                                                                        |
| Manufacturer / Brand:          | DAHUA                                                                                                                                                                                                                                                                                                                                                                                                                                                                   |
| Guarantee:                     | 3 years                                                                                                                                                                                                                                                                                                                                                                                                                                                                 |

Front view:

Side view:

Memory card slot:

Mounting side view:

Dimensions:

See how to initialize DAHUA cameras: :

PACKAGE

Dimensions (L x W x H): 0x0x0 mm Gross Weight: 0 kg