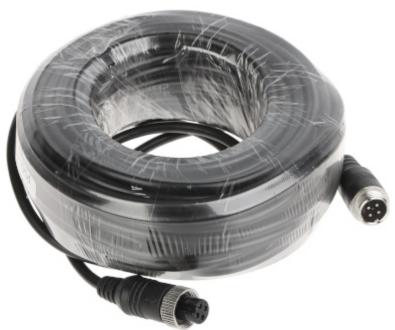

Connection cable terminated with socket and plug M12 4-pin.

Cable:

M12, 4-pin socket / M12, 4-pin plug - Code A

### Code: ATE-AVIA/AVIA-15M CABLE ATE-AVIA/AVIA-15M 15 m AUTONE

| Length of the cable:  | 15 m                                |
|-----------------------|-------------------------------------|
| Application:          | AUTONE mobile recorders and cameras |
| Main features:        | Very easy and quick assembly        |
| Weight:               | 0.39 kg                             |
| Manufacturer / Brand: | AUTONE                              |
| Guarantee:            | 2 years                             |