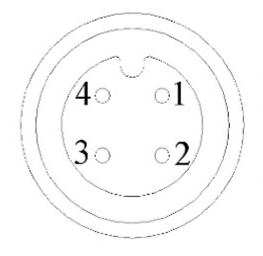

### Cable connectors:

M12 connector:

| SN | Function                     |
|----|------------------------------|
| 1  | 12V camera<br>external power |
| 2  | GND                          |
| 3  | Audio                        |
| 4  | Video                        |