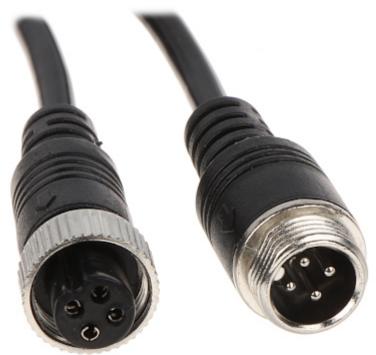

Connection cable terminated with socket and plug M12 4-pin.

Cable:

M12, 4-pin socket / M12, 4-pin plug - Code A

### Cable connectors:

M12 connector:

| SN | Function                     |
|----|------------------------------|
| 1  | 12V camera<br>external power |
| 2  | GND                          |
| 3  | Audio                        |
| 4  | Video                        |