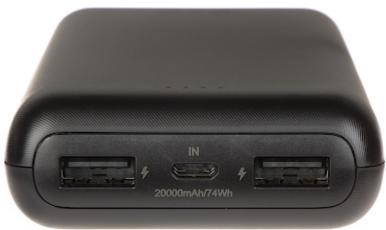

The device has very small dimensions:

Front view:

Practical powerbank with a capacity of 20 000 mAh with Fast Charge support. The product is equipped with a useful Pass Through Charging function, which allows to simultaneously charge the built-in battery and connected devices.

| Number of outputs:    | 2 pcs - USB socket                                                                                                                                                                                                                                                                                                                                                                                                                                                                                                     |
|-----------------------|------------------------------------------------------------------------------------------------------------------------------------------------------------------------------------------------------------------------------------------------------------------------------------------------------------------------------------------------------------------------------------------------------------------------------------------------------------------------------------------------------------------------|
| Power:                | • 5 V / 2.1 A DC - Input<br>• 5 V / 2.1 A DC - Output                                                                                                                                                                                                                                                                                                                                                                                                                                                                  |
| Main features:        | Fast Charge - recognition of the connected device and adjustment of the charging current (max 2.1 A)     Pass Through Charging - a function that allows to simultaneously charge the powerbank and devices connected to it     Turbo Recharge - the powerbank can be charged with power supplies that support the Fast Charge function, which allows to significantly reduce the charging time of the built-in batteries     LED diodes indicating the device operation status     Button to display the battery level |
| Operation temp:       | 0 °C 35 °C                                                                                                                                                                                                                                                                                                                                                                                                                                                                                                             |
| Storage temperature:  | -20 °C 45 °C                                                                                                                                                                                                                                                                                                                                                                                                                                                                                                           |
| Weight:               | 0.38 kg                                                                                                                                                                                                                                                                                                                                                                                                                                                                                                                |
| Dimensions:           | 158 x 66 x 24 mm                                                                                                                                                                                                                                                                                                                                                                                                                                                                                                       |
| Manufacturer / Brand: | TP-LINK                                                                                                                                                                                                                                                                                                                                                                                                                                                                                                                |
| Guarantee:            | 2 years                                                                                                                                                                                                                                                                                                                                                                                                                                                                                                                |