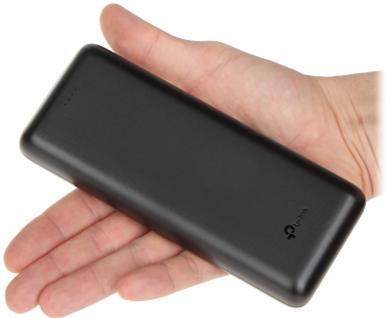

|
| Guarantee:            | 2 years                                                                                                                                                                                                                                                                                                                                                                                                                                                                                                                |

The device has very small dimensions:



Front view:



# User Manual

Code: TL-PB20000 POWERBANK **TL-PB20000** 20000 mAh TP-LINK



Connectors view:



Side view:



In the kit:



2024-04-26 TL-PB20000 3/4



# User Manual

Code: TL-PB20000 POWERBANK **TL-PB20000** 20000 mAh TP-LINK



PACKAGE

Dimensions (L x W x H): 0x0x0 mm Gross Weight: 0 kg