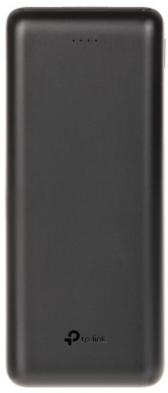

# User Manual

Code: TL-PB20000 POWERBANK **TL-PB20000** 20000 mAh TP-LINK

Connectors view:

Side view:

In the kit:

2024-04-26 TL-PB20000 3/4