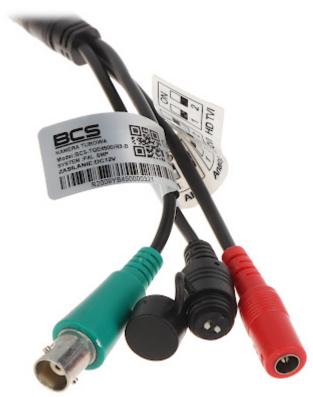

#### Connectors:

Code: BCS-TQE4200IR3-B AHD, HD-CVI, HD-TVI, PAL CAMERA BCS-TQE4200IR3-B - 1080p, 2.8 mm

Standard changes are made using configuration switches:

Camera mounting side view:

Code: BCS-TQE4200IR3-B AHD, HD-CVI, HD-TVI, PAL CAMERA BCS-TQE42001R3-B - 1080p, 2.8 mm

Code: BCS-TQE4200IR3-B AHD, HD-CVI, HD-TVI, PAL CAMERA BCS-TQE4200IR3-B - 1080p, 2.8 mm

Megapixel camera with 1/2.9" Sony CMOS IMX323 sensor and AHD / HD-CVI / HD-TVI / PAL.

The AHD / HD-CVI / HD-TVI interface allows to transmission of analog video signal via coaxial cable in 1080p resolution. During transmission there are no delays and is maintained the original, high quality image. Standard changes are made using configuration switches.