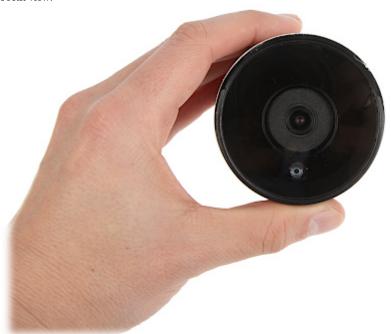

ntrol ICR - Movable InfraRed filter Privacy zones Mirror - Mirror image Auto White Balance |





Code: BCS-TQE4200IR3-B AHD, HD-CVI, HD-TVI, PAL CAMERA BCS-TQE4200IR3-B - 1080p, 2.8 mm

| Power supply:          | 12 V DC / 830 mA         |
|------------------------|--------------------------|
| Power consumption:     | ≤ 10 W                   |
| Housing:               | Compact, Plastic + Metal |
| Color:                 | White                    |
| "Index of Protection": | IP66                     |
| Operation temp:        | -30 °C 60 °C             |
| Weight:                | 0.44 kg                  |
| Dimensions:            | Ø 69 x 185 mm            |
| Manufacturer / Brand:  | BCS                      |
| Guarantee:             | 3 years                  |

#### Front view:



#### Side view:



#### Connectors:



Code: BCS-TQE4200IR3-B AHD, HD-CVI, HD-TVI, PAL CAMERA BCS-TQE4200IR3-B - 1080p, 2.8 mm



Standard changes are made using configuration switches:



Camera mounting side view:



Code: BCS-TQE4200IR3-B AHD, HD-CVI, HD-TVI, PAL CAMERA BCS-TQE42001R3-B - 1080p, 2.8 mm



In the kit:



PACKAGE

Dimensions (L x W x H): 0x0x0 mm Gross Weight: 0 kg