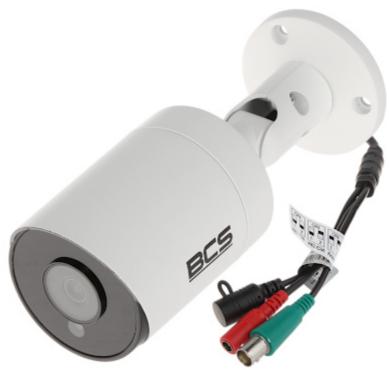

Code: BCS-TQE4200IR3-B AHD, HD-CVI, HD-TVI, PAL CAMERA BCS-TQE4200IR3-B - 1080p, 2.8 mm

Code: BCS-TQE4200IR3-B AHD, HD-CVI, HD-TVI, PAL CAMERA BCS-TQE4200IR3-B - 1080p, 2.8 mm

Megapixel camera with 1/2.9" Sony CMOS IMX323 sensor and AHD / HD-CVI / HD-TVI / PAL.

The AHD / HD-CVI / HD-TVI interface allows to transmission of analog video signal via coaxial cable in 1080p resolution. During transmission there are no delays and is maintained the original, high quality image. Standard changes are made using configuration switches.

| Standard:                        | AHD, HD-CVI, HD-TVI, CVBS                                                                                                                                                                                     |
|----------------------------------|---------------------------------------------------------------------------------------------------------------------------------------------------------------------------------------------------------------|
| Sensor:                          | 1/2.9 " Sony CMOS IMX323                                                                                                                                                                                      |
| Matrix size:                     | 2 Mpx                                                                                                                                                                                                         |
| Resolution:                      | 1920 x 1080 - 1080p ,<br>1280 x 720 - 720p<br>960 x 576 - 960H                                                                                                                                                |
| Lens:                            | 2.8 mm                                                                                                                                                                                                        |
| View angle:                      | • 91 ° (manufacturer data)<br>• 105 ° (our tests result)                                                                                                                                                      |
| Range of IR illumination:        | 40 m                                                                                                                                                                                                          |
| IR illuminator power adjustment: | Automatic                                                                                                                                                                                                     |
| Video output:                    | AHD / HD-CVI / HD-TVI / CVBS, 1 Vpp / 75 $\Omega$                                                                                                                                                             |
| Audio:                           | -                                                                                                                                                                                                             |
| OSD menu:                        | <b>✓</b>                                                                                                                                                                                                      |
| Main features:                   | D-WDR - Wide Dynamic Range DNR - Digital Noise Reduction Sharpness - sharper image outlines AGC - Automatic Gain Control ICR - Movable InfraRed filter Privacy zones Mirror - Mirror image Auto White Balance |

Code: BCS-TQE4200IR3-B AHD, HD-CVI, HD-TVI, PAL CAMERA BCS-TQE4200IR3-B - 1080p, 2.8 mm

| Power supply:          | 12 V DC / 830 mA         |
|------------------------|--------------------------|
| Power consumption:     | ≤ 10 W                   |
| Housing:               | Compact, Plastic + Metal |
| Color:                 | White                    |
| "Index of Protection": | IP66                     |
| Operation temp:        | -30 °C 60 °C             |
| Weight:                | 0.44 kg                  |
| Dimensions:            | Ø 69 x 185 mm            |
| Manufacturer / Brand:  | BCS                      |
| Guarantee:             | 3 years                  |

#### Connectors:

Code: BCS-TQE4200IR3-B AHD, HD-CVI, HD-TVI, PAL CAMERA BCS-TQE4200IR3-B - 1080p, 2.8 mm

Standard changes are made using configuration switches:

Camera mounting side view:

Code: BCS-TQE4200IR3-B AHD, HD-CVI, HD-TVI, PAL CAMERA BCS-TQE42001R3-B - 1080p, 2.8 mm