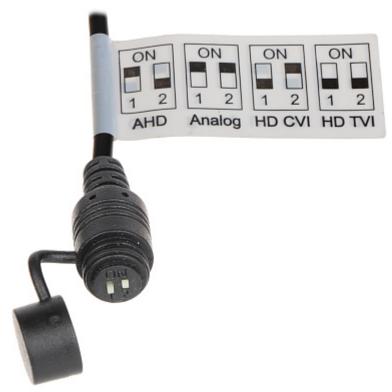

Code: BCS-TQE4200IR3-B AHD, HD-CVI, HD-TVI, PAL CAMERA BCS-TQE4200IR3-B - 1080p, 2.8 mm

Megapixel camera with 1/2.9" Sony CMOS IMX323 sensor and AHD / HD-CVI / HD-TVI / PAL.

The AHD / HD-CVI / HD-TVI interface allows to transmission of analog video signal via coaxial cable in 1080p resolution. During transmission there are no delays and is maintained the original, high quality image. Standard changes are made using configuration switches.

#### Connectors:

Code: BCS-TQE4200IR3-B AHD, HD-CVI, HD-TVI, PAL CAMERA BCS-TQE4200IR3-B - 1080p, 2.8 mm

Standard changes are made using configuration switches:

Camera mounting side view:

Code: BCS-TQE4200IR3-B AHD, HD-CVI, HD-TVI, PAL CAMERA BCS-TQE42001R3-B - 1080p, 2.8 mm