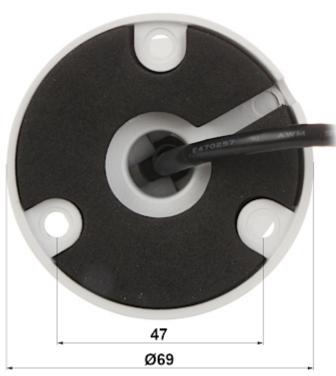

#### Side view:

Code: BCS-TQE4200IR3-B AHD, HD-CVI, HD-TVI, PAL CAMERA BCS-TQE4200IR3-B - 1080p, 2.8 mm

| Power supply:          | 12 V DC / 830 mA         |
|------------------------|--------------------------|
| Power consumption:     | ≤ 10 W                   |
| Housing:               | Compact, Plastic + Metal |
| Color:                 | White                    |
| "Index of Protection": | IP66                     |
| Operation temp:        | -30 °C 60 °C             |
| Weight:                | 0.44 kg                  |
| Dimensions:            | Ø 69 x 185 mm            |
| Manufacturer / Brand:  | BCS                      |
| Guarantee:             | 3 years                  |