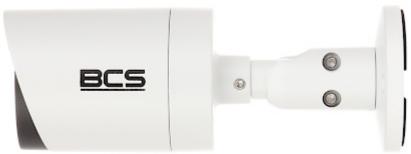

InfraRed filter Privacy zones Mirror - Mirror image Auto White Balance |





Code: BCS-TQE4200IR3-B AHD, HD-CVI, HD-TVI, PAL CAMERA BCS-TQE4200IR3-B - 1080p, 2.8 mm

| Power supply:          | 12 V DC / 830 mA         |
|------------------------|--------------------------|
| Power consumption:     | ≤ 10 W                   |
| Housing:               | Compact, Plastic + Metal |
| Color:                 | White                    |
| "Index of Protection": | IP66                     |
| Operation temp:        | -30 °C 60 °C             |
| Weight:                | 0.44 kg                  |
| Dimensions:            | Ø 69 x 185 mm            |
| Manufacturer / Brand:  | BCS                      |
| Guarantee:             | 3 years                  |

#### Front view:



#### Side view:



#### Connectors:



Code: BCS-TQE4200IR3-B AHD, HD-CVI, HD-TVI, PAL CAMERA BCS-TQE4200IR3-B - 1080p, 2.8 mm



Standard changes are made using configuration switches:



Camera mounting side view:



Code: BCS-TQE4200IR3-B AHD, HD-CVI, HD-TVI, PAL CAMERA BCS-TQE42001R3-B - 1080p, 2.8 mm



In the kit:



PACKAGE

Dimensions (L x W x H): 0x0x0 mm Gross Weight: 0 kg