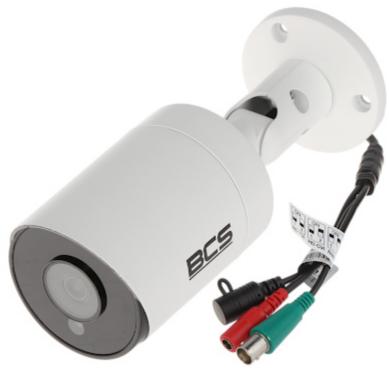

#### Front view:

Side view:

Code: BCS-TQE4500IR3-B AHD, HD-CVI, HD-TVI, PAL CAMERA **BCS-TQE4500IR3-B** - 5 Mpx 3.6 mm

Connectors:

Standard changes are made using configuration switches:

Code: BCS-TQE4500IR3-B AHD, HD-CVI, HD-TVI, PAL CAMERA BCS-TQE4500IR3-B - 5 Mpx 3.6 mm

Camera mounting side view:

In the kit:

Code: BCS-TQE4500IR3-B AHD, HD-CVI, HD-TVI, PAL CAMERA BCS-TQE4500IR3-B - 5 Mpx 3.6 mm

PACKAGE

Dimensions (L x W x H): 0x0x0 mm Gross Weight: 0 kg