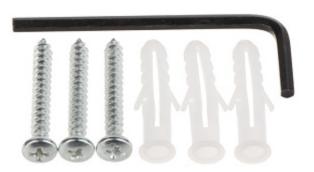

Camera mounting side view:

In the kit:

Code: BCS-TQE4500IR3-B AHD, HD-CVI, HD-TVI, PAL CAMERA BCS-TQE4500IR3-B - 5 Mpx 3.6 mm

PACKAGE

Dimensions (L x W x H): 0x0x0 mm Gross Weight: 0 kg