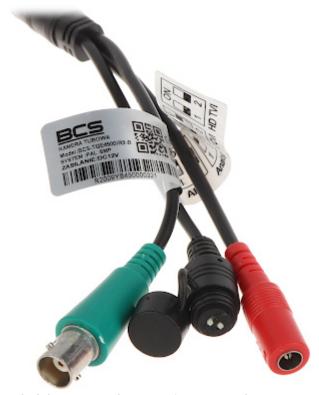

#### Front view:

Side view:

Code: BCS-TQE4500IR3-B AHD, HD-CVI, HD-TVI, PAL CAMERA **BCS-TQE4500IR3-B** - 5 Mpx 3.6 mm

Connectors:

Standard changes are made using configuration switches:

Code: BCS-TQE4500IR3-B AHD, HD-CVI, HD-TVI, PAL CAMERA BCS-TQE4500IR3-B - 5 Mpx 3.6 mm