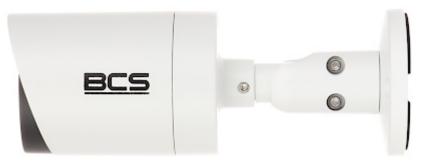

#### Front view:

Side view:

Code: BCS-TQE4500IR3-B AHD, HD-CVI, HD-TVI, PAL CAMERA **BCS-TQE4500IR3-B** - 5 Mpx 3.6 mm

Connectors:

Standard changes are made using configuration switches:

Code: BCS-TQE4500IR3-B AHD, HD-CVI, HD-TVI, PAL CAMERA BCS-TQE4500IR3-B - 5 Mpx 3.6 mm