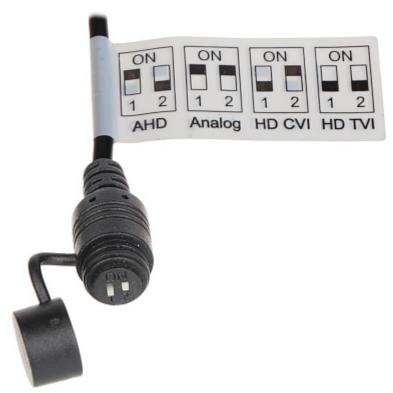

Code: BCS-TQE4500IR3-B AHD, HD-CVI, HD-TVI, PAL CAMERA BCS-TQE4500IR3-B - 5 Mpx 3.6 mm

Megapixel camera with 1/2.5" CMOS sensor and AHD / HD-CVI / HD-TVI / PAL.

The AHD / HD-CVI / HD-TVI interface allows to transmission of analog video signal via coaxial cable in max. 8 Mpx (4K) resolution. During transmission there are no delays and is maintained the original, high quality image. Standard changes are made using configuration switches.

#### Front view:

Side view:

Code: BCS-TQE4500IR3-B AHD, HD-CVI, HD-TVI, PAL CAMERA **BCS-TQE4500IR3-B** - 5 Mpx 3.6 mm

Connectors:

Standard changes are made using configuration switches:

Code: BCS-TQE4500IR3-B AHD, HD-CVI, HD-TVI, PAL CAMERA BCS-TQE4500IR3-B - 5 Mpx 3.6 mm