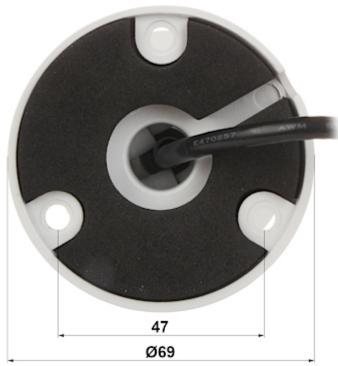

Code: BCS-TQE4500IR3-B AHD, HD-CVI, HD-TVI, PAL CAMERA **BCS-TQE4500IR3-B** - 5 Mpx 3.6 mm

| Main features:         | D-WDR - Wide Dynamic Range DNR - Digital Noise Reduction ICR - Movable InfraRed filter Sharpness - sharper image outlines AGC - Automatic Gain Control Privacy zones Mirror - Mirror image Auto White Balance |
|------------------------|---------------------------------------------------------------------------------------------------------------------------------------------------------------------------------------------------------------|
| Power supply:          | 12 V DC / 830 mA                                                                                                                                                                                              |
| Power consumption:     | ≤ 10 W                                                                                                                                                                                                        |
| Housing:               | Compact, Plastic / Metal                                                                                                                                                                                      |
| Color:                 | White                                                                                                                                                                                                         |
| "Index of Protection": | IP66                                                                                                                                                                                                          |
| Operation temp:        | -30 °C 60 °C                                                                                                                                                                                                  |
| Weight:                | 0.43 kg                                                                                                                                                                                                       |
| Dimensions:            | Ø 69 x 185 mm                                                                                                                                                                                                 |
| Manufacturer / Brand:  | BCS                                                                                                                                                                                                           |
| Guarantee:             | 3 years                                                                                                                                                                                                       |

Camera mounting side view:

In the kit:

Code: BCS-TQE4500IR3-B AHD, HD-CVI, HD-TVI, PAL CAMERA BCS-TQE4500IR3-B - 5 Mpx 3.6 mm

PACKAGE

Dimensions (L x W x H): 0x0x0 mm Gross Weight: 0 kg