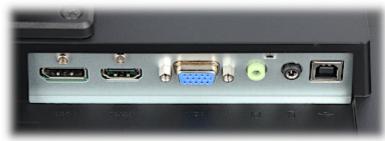

| Screen size:                | 23.8 "                                                                                                                                                                                                                                               |
|-----------------------------|------------------------------------------------------------------------------------------------------------------------------------------------------------------------------------------------------------------------------------------------------|
| Native resolution:          | 1920 x 1080 px                                                                                                                                                                                                                                       |
| Aspect ratios:              | 16:9                                                                                                                                                                                                                                                 |
| Matrix type:                | IPS, Matte matrix                                                                                                                                                                                                                                    |
| Contrast:                   | 1000 : 1 (typical)<br>80 000 000 : 1 - ACR                                                                                                                                                                                                           |
| Brightness:                 | 250 cd/m <sup>2</sup>                                                                                                                                                                                                                                |
| Viewable angles:            | 178 ° horizontal<br>178 ° vertical                                                                                                                                                                                                                   |
| Response time:              | 4 ms                                                                                                                                                                                                                                                 |
| Number of displayed colors: | 16.7 M                                                                                                                                                                                                                                               |
| Refresh frequency:          | 55 Hz 75 Hz                                                                                                                                                                                                                                          |
| Speakers built-in:          | 2 x 2 W                                                                                                                                                                                                                                              |
| Signal connectors:          | <ul> <li>1 x VGA,</li> <li>1 x DisplayPort,</li> <li>1 x HDMI,</li> <li>1 x USB 2.0 B + 2 x USB 2.0 A - HUB USB,</li> <li>1 x Jack 3.5 mm socket - Audio input,</li> <li>1 x Jack 3.5 mm socket - Headphones output</li> <li>1 x 230 V AC</li> </ul> |

2024-05-11

Rear view:

DELTA-OPTI Monika Matysiak; https://www.delta.poznan.pl POL; 60-713 Poznań; Graniczna 10 e-mail: delta-opti@delta.poznan.pl; tel: +(48) 61 864 69 60

2024-05-11

Monitor connectors:

DELTA-OPTI Monika Matysiak; https://www.delta.poznan.pl POL; 60-713 Poznań; Graniczna 10 e-mail: delta-opti@delta.poznan.pl; tel: +(48) 61 864 69 60