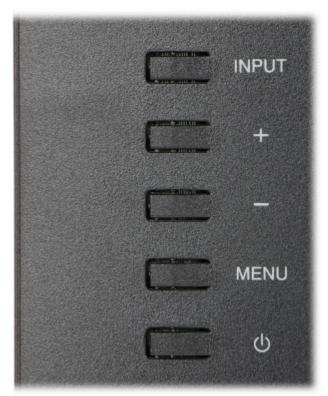

OSD menu control keys:

The ability to rotate the monitor:

Side view:

DELTA-OPTI Monika Matysiak; https://www.delta.poznan.pl POL; 60-713 Poznań; Graniczna 10 e-mail: delta-opti@delta.poznan.pl; tel: +(48) 61 864 69 60