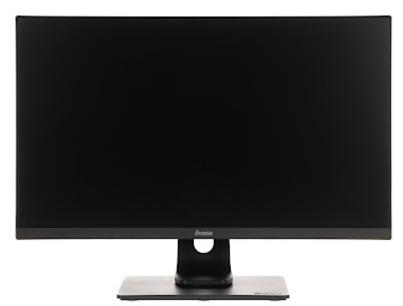

| Screen size:                | 23.8 "                                                                                                                                                                                                                                               |
|-----------------------------|------------------------------------------------------------------------------------------------------------------------------------------------------------------------------------------------------------------------------------------------------|
| Native resolution:          | 1920 x 1080 px                                                                                                                                                                                                                                       |
| Aspect ratios:              | 16:9                                                                                                                                                                                                                                                 |
| Matrix type:                | IPS, Matte matrix                                                                                                                                                                                                                                    |
| Contrast:                   | 1000 : 1 (typical)<br>80 000 000 : 1 - ACR                                                                                                                                                                                                           |
| Brightness:                 | 250 cd/m <sup>2</sup>                                                                                                                                                                                                                                |
| Viewable angles:            | 178 ° horizontal<br>178 ° vertical                                                                                                                                                                                                                   |
| Response time:              | 4 ms                                                                                                                                                                                                                                                 |
| Number of displayed colors: | 16.7 M                                                                                                                                                                                                                                               |
| Refresh frequency:          | 55 Hz 75 Hz                                                                                                                                                                                                                                          |
| Speakers built-in:          | 2 x 2 W                                                                                                                                                                                                                                              |
| Signal connectors:          | <ul> <li>1 x VGA,</li> <li>1 x DisplayPort,</li> <li>1 x HDMI,</li> <li>1 x USB 2.0 B + 2 x USB 2.0 A - HUB USB,</li> <li>1 x Jack 3.5 mm socket - Audio input,</li> <li>1 x Jack 3.5 mm socket - Headphones output</li> <li>1 x 230 V AC</li> </ul> |

DELTA-OPTI Monika Matysiak; https://www.delta.poznan.pl POL; 60-713 Poznań; Graniczna 10 e-mail: delta-opti@delta.poznan.pl; tel: +(48) 61 864 69 60

| Main features:             | <ul> <li>Built-in USB HUB,</li> <li>The monitor stand allows to change the position of the screen from horizontal to vertical,</li> <li>Height adjustment : 130 mm</li> </ul> |
|----------------------------|-------------------------------------------------------------------------------------------------------------------------------------------------------------------------------|
| HDCP:                      | ¥                                                                                                                                                                             |
| Housing type:              | Plastic                                                                                                                                                                       |
| Power management:          | TCO, CE, TÜV-GS, VCCI-B, Energy Star, CU                                                                                                                                      |
| DLNA:                      | -                                                                                                                                                                             |
| Monitor mounting standard: | VESA 100                                                                                                                                                                      |
| Robbery protection:        | ✓                                                                                                                                                                             |
| Parameters adjustment:     | OSD - using the button on the casing                                                                                                                                          |
| Power supply:              | 230 V AC                                                                                                                                                                      |
| Power consumption:         | <ul><li>19 W (typical)</li><li>0.5 W (in standby mode)</li></ul>                                                                                                              |
| Weight:                    | 4.8 kg                                                                                                                                                                        |
| Dimensions:                | • 539.5 x 379.5 x 210 mm (with stand)<br>• 539.5 x 323 x 45.5 (without stand)                                                                                                 |
| Manufacturer / Brand:      | IIYAMA                                                                                                                                                                        |
| Guarantee:                 | 2 years                                                                                                                                                                       |