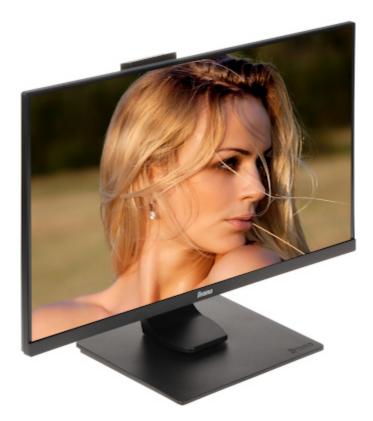

| Screen size:                | 23.8 "                                                                                                                                                                                                                                               |
|-----------------------------|------------------------------------------------------------------------------------------------------------------------------------------------------------------------------------------------------------------------------------------------------|
| Native resolution:          | 1920 x 1080 px                                                                                                                                                                                                                                       |
| Aspect ratios:              | 16:9                                                                                                                                                                                                                                                 |
| Matrix type:                | IPS, Matte matrix                                                                                                                                                                                                                                    |
| Contrast:                   | 1000 : 1 (typical)<br>80 000 000 : 1 - ACR                                                                                                                                                                                                           |
| Brightness:                 | 250 cd/m <sup>2</sup>                                                                                                                                                                                                                                |
| Viewable angles:            | 178 ° horizontal<br>178 ° vertical                                                                                                                                                                                                                   |
| Response time:              | 4 ms                                                                                                                                                                                                                                                 |
| Number of displayed colors: | 16.7 M                                                                                                                                                                                                                                               |
| Refresh frequency:          | 55 Hz 75 Hz                                                                                                                                                                                                                                          |
| Speakers built-in:          | 2 x 2 W                                                                                                                                                                                                                                              |
| Signal connectors:          | <ul> <li>1 x VGA,</li> <li>1 x DisplayPort,</li> <li>1 x HDMI,</li> <li>1 x USB 2.0 B + 2 x USB 2.0 A - HUB USB,</li> <li>1 x Jack 3.5 mm socket - Audio input,</li> <li>1 x Jack 3.5 mm socket - Headphones output</li> <li>1 x 230 V AC</li> </ul> |

DELTA-OPTI Monika Matysiak; https://www.delta.poznan.pl POL; 60-713 Poznań; Graniczna 10 e-mail: delta-opti@delta.poznan.pl; tel: +(48) 61 864 69 60

| Main features:             | <ul> <li>Built-in USB HUB,</li> <li>The monitor stand allows to change the position of the screen from horizontal to vertical,</li> <li>Height adjustment : 130 mm</li> </ul> |
|----------------------------|-------------------------------------------------------------------------------------------------------------------------------------------------------------------------------|
| HDCP:                      | ¥                                                                                                                                                                             |
| Housing type:              | Plastic                                                                                                                                                                       |
| Power management:          | TCO, CE, TÜV-GS, VCCI-B, Energy Star, CU                                                                                                                                      |
| DLNA:                      | -                                                                                                                                                                             |
| Monitor mounting standard: | VESA 100                                                                                                                                                                      |
| Robbery protection:        | ✓                                                                                                                                                                             |
| Parameters adjustment:     | OSD - using the button on the casing                                                                                                                                          |
| Power supply:              | 230 V AC                                                                                                                                                                      |
| Power consumption:         | <ul><li>19 W (typical)</li><li>0.5 W (in standby mode)</li></ul>                                                                                                              |
| Weight:                    | 4.8 kg                                                                                                                                                                        |
| Dimensions:                | • 539.5 x 379.5 x 210 mm (with stand)<br>• 539.5 x 323 x 45.5 (without stand)                                                                                                 |
| Manufacturer / Brand:      | IIYAMA                                                                                                                                                                        |
| Guarantee:                 | 2 years                                                                                                                                                                       |