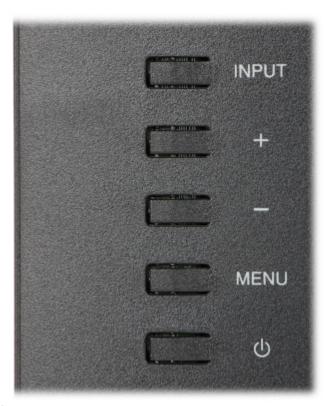

OSD menu control keys:

Code: IIYAMA-XU2493HSU-B1 MONITOR VGA, HDMI, DP, AUDIO **IIYAMA-XU2493HSU-B1** 23.8 "

Side view:

Rear view:

Code: IIYAMA-XU2493HSU-B1 MONITOR VGA, HDMI, DP, AUDIO **IIYAMA-XU2493HSU-B1** 23.8 "