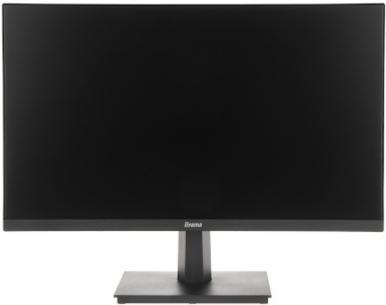

Code: IIYAMA-XU2493HSU-B1 MONITOR VGA, HDMI, DP, AUDIO **IIYAMA-XU2493HSU-B1** 23.8 "