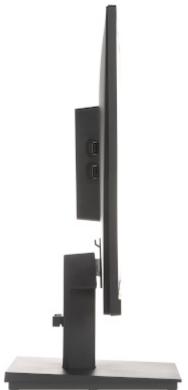

OSD menu control keys:

Code: IIYAMA-XU2493HSU-B1 MONITOR VGA, HDMI, DP, AUDIO **IIYAMA-XU2493HSU-B1** 23.8 "

Side view:

Rear view:

Code: IIYAMA-XU2493HSU-B1 MONITOR VGA, HDMI, DP, AUDIO **IIYAMA-XU2493HSU-B1** 23.8 "

#### Monitor connectors: