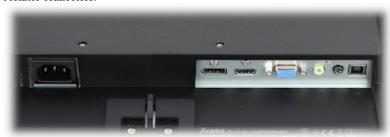

ion:         | • 19 W (typical) • 0.5 W (in standby mode)                                    |
| Weight:                    | 3.3 kg                                                                        |
| Dimensions:                | • 539.5 x 415 x 199.5 mm (with stand)<br>• 539.5 x 323 x 45.5 (without stand) |
| Manufacturer / Brand:      | IIYAMA                                                                        |
| Guarantee:                 | 2 years                                                                       |



OSD menu control keys:



Code: IIYAMA-XU2493HSU-B1 MONITOR VGA, HDMI, DP, AUDIO **IIYAMA-XU2493HSU-B1** 23.8 "



Side view:



Rear view:



Code: IIYAMA-XU2493HSU-B1 MONITOR VGA, HDMI, DP, AUDIO **IIYAMA-XU2493HSU-B1** 23.8 "



#### Monitor connectors:



### Dimensions:



In the kit:



Code: IIYAMA-XU2493HSU-B1 MONITOR VGA, HDMI, DP, AUDIO IIYAMA-XU2493HSU-B1 23.8 "



PACKAGE

Dimensions (L x W x H): 0x0x0 mm Gross Weight: 0 kg