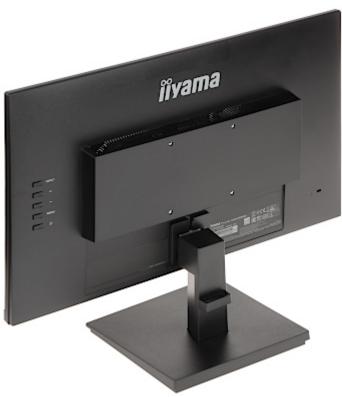

OSD menu control keys:

Code: IIYAMA-XU2493HSU-B1 MONITOR VGA, HDMI, DP, AUDIO **IIYAMA-XU2493HSU-B1** 23.8 "

Side view:

Rear view:

Code: IIYAMA-XU2493HSU-B1 MONITOR VGA, HDMI, DP, AUDIO **IIYAMA-XU2493HSU-B1** 23.8 "