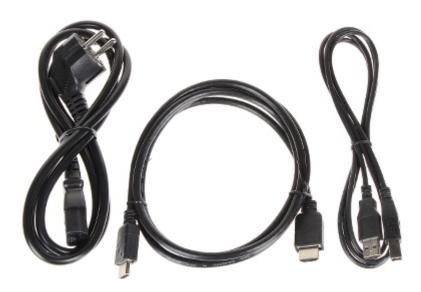

### Dimensions:

In the kit:

Code: IIYAMA-XU2493HSU-B1 MONITOR VGA, HDMI, DP, AUDIO IIYAMA-XU2493HSU-B1 23.8 "

PACKAGE

Dimensions (L x W x H): 0x0x0 mm Gross Weight: 0 kg