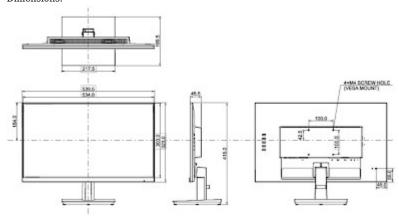

### Dimensions:

In the kit:

Code: IIYAMA-XU2493HSU-B1 MONITOR VGA, HDMI, DP, AUDIO IIYAMA-XU2493HSU-B1 23.8 "

PACKAGE

Dimensions (L x W x H): 0x0x0 mm Gross Weight: 0 kg