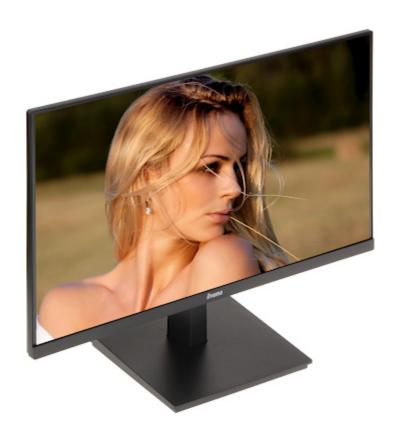

Code: IIYAMA-XU2493HSU-B1 MONITOR VGA, HDMI, DP, AUDIO **IIYAMA-XU2493HSU-B1** 23.8 "