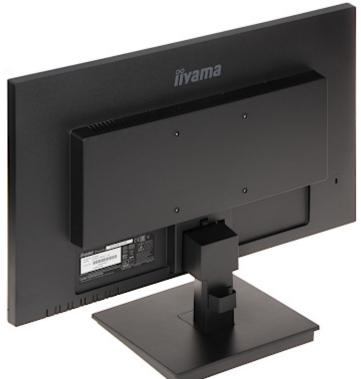

OSD menu control keys:

IIYAMA-E2283HS-B5

Rear view:

Monitor connectors:

DELTA-OPTI Monika Matysiak; https://www.delta.poznan.pl POL; 60-713 Poznań; Graniczna 10 e-mail: delta-opti@delta.poznan.pl; tel: +(48) 61 864 69 60