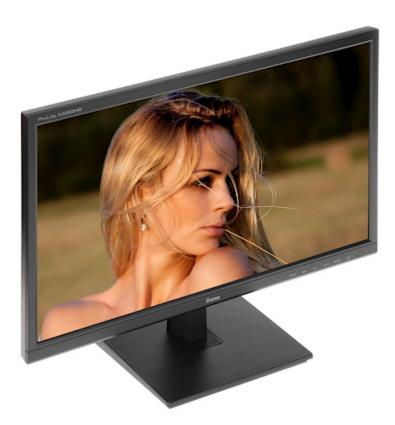

| Screen size:                | 21.5 "                                                                                                                                                                                           |
|-----------------------------|--------------------------------------------------------------------------------------------------------------------------------------------------------------------------------------------------|
| Native resolution:          | 1920 x 1080 px                                                                                                                                                                                   |
| Aspect ratios:              | 16:9                                                                                                                                                                                             |
| Matrix type:                | TN LED                                                                                                                                                                                           |
| Contrast:                   | 1000 : 1 (typical)<br>80 000 000 : 1 - ACR                                                                                                                                                       |
| Brightness:                 | 250 cd/m <sup>2</sup>                                                                                                                                                                            |
| Viewable angles:            | 170 ° horizontal<br>160 ° vertical                                                                                                                                                               |
| Response time:              | 1 ms                                                                                                                                                                                             |
| Number of displayed colors: | 16.7 M                                                                                                                                                                                           |
| Refresh frequency:          | 55 Hz 75 Hz                                                                                                                                                                                      |
| Speakers built-in:          | 2 x 1 W                                                                                                                                                                                          |
| Signal connectors:          | <ul> <li>1 x VGA,</li> <li>1 x HDMI,</li> <li>1 x DisplayPort</li> <li>1 x Jack 3.5 mm socket - Audio input</li> <li>1 x Jack 3.5 mm socket - Headphones output</li> <li>1 x 230 V AC</li> </ul> |
| HDCP:                       | ×                                                                                                                                                                                                |