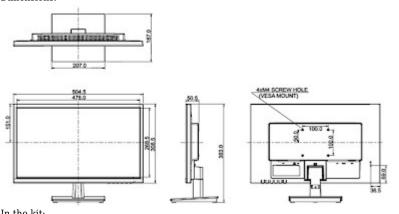

DELTA-OPTI Monika Matysiak; https://www.delta.poznan.pl POL; 60-713 Poznań; Graniczna 10 e-mail: delta-opti@delta.poznan.pl; tel: +(48) 61 864 69 60

| Housing type:              | Plastic                                                                                                                                                                                                        |
|----------------------------|----------------------------------------------------------------------------------------------------------------------------------------------------------------------------------------------------------------|
| Power management:          | TÜV-Bauart, VCCI, Energy Star, CU                                                                                                                                                                              |
| Main features:             | <ul> <li>The blue light reduction function, which is the most unhealthy for the eyes, limits its emission</li> <li>Flicker-free - The technology eliminates the tiring eyes flickering image effect</li> </ul> |
| Monitor mounting standard: | VESA 100                                                                                                                                                                                                       |
| Robbery protection:        | ×                                                                                                                                                                                                              |
| Parameters adjustment:     | OSD - using the button on the casing                                                                                                                                                                           |
| Power supply:              | 230 V AC                                                                                                                                                                                                       |
| Power consumption:         | <ul><li>14.3 W (typical)</li><li>0.5 W (in standby mode)</li></ul>                                                                                                                                             |
| Weight:                    | 3.05 kg                                                                                                                                                                                                        |
| Dimensions:                | <ul> <li>505 x 383 x 187 mm (with stand)</li> <li>505 x 309 x 51 (without stand)</li> </ul>                                                                                                                    |
| Manufacturer / Brand:      | IIYAMA                                                                                                                                                                                                         |
| Guarantee:                 | 2 years                                                                                                                                                                                                        |

2024-04-27

IIYAMA-E2283HS-B5

Dimensions:

In the kit:

PACKAGE

Dimensions (L x W x H): 0x0x0 mm Gross Weight: 0 kg