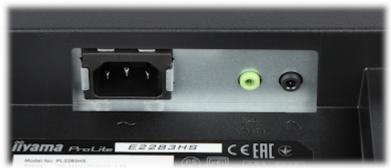

| Screen size:                | 21.5 "                                                                                                                                                                                           |
|-----------------------------|--------------------------------------------------------------------------------------------------------------------------------------------------------------------------------------------------|
| Native resolution:          | 1920 x 1080 px                                                                                                                                                                                   |
| Aspect ratios:              | 16:9                                                                                                                                                                                             |
| Matrix type:                | TN LED                                                                                                                                                                                           |
| Contrast:                   | 1000 : 1 (typical)<br>80 000 000 : 1 - ACR                                                                                                                                                       |
| Brightness:                 | 250 cd/m <sup>2</sup>                                                                                                                                                                            |
| Viewable angles:            | 170 ° horizontal<br>160 ° vertical                                                                                                                                                               |
| Response time:              | 1 ms                                                                                                                                                                                             |
| Number of displayed colors: | 16.7 M                                                                                                                                                                                           |
| Refresh frequency:          | 55 Hz 75 Hz                                                                                                                                                                                      |
| Speakers built-in:          | 2 x 1 W                                                                                                                                                                                          |
| Signal connectors:          | <ul> <li>1 x VGA,</li> <li>1 x HDMI,</li> <li>1 x DisplayPort</li> <li>1 x Jack 3.5 mm socket - Audio input</li> <li>1 x Jack 3.5 mm socket - Headphones output</li> <li>1 x 230 V AC</li> </ul> |
| HDCP:                       | ×                                                                                                                                                                                                |

OSD menu control keys:

IIYAMA-E2283HS-B5

Rear view:

Monitor connectors:

DELTA-OPTI Monika Matysiak; https://www.delta.poznan.pl POL; 60-713 Poznań; Graniczna 10 e-mail: delta-opti@delta.poznan.pl; tel: +(48) 61 864 69 60