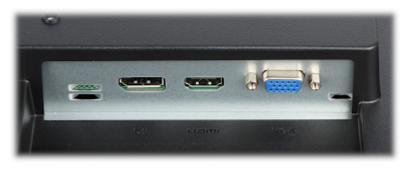

| Screen size:                | 21.5 "                                                                                                                                                                                           |
|-----------------------------|--------------------------------------------------------------------------------------------------------------------------------------------------------------------------------------------------|
| Native resolution:          | 1920 x 1080 px                                                                                                                                                                                   |
| Aspect ratios:              | 16:9                                                                                                                                                                                             |
| Matrix type:                | TN LED                                                                                                                                                                                           |
| Contrast:                   | 1000 : 1 (typical)<br>80 000 000 : 1 - ACR                                                                                                                                                       |
| Brightness:                 | 250 cd/m <sup>2</sup>                                                                                                                                                                            |
| Viewable angles:            | 170 ° horizontal<br>160 ° vertical                                                                                                                                                               |
| Response time:              | 1 ms                                                                                                                                                                                             |
| Number of displayed colors: | 16.7 M                                                                                                                                                                                           |
| Refresh frequency:          | 55 Hz 75 Hz                                                                                                                                                                                      |
| Speakers built-in:          | 2 x 1 W                                                                                                                                                                                          |
| Signal connectors:          | <ul> <li>1 x VGA,</li> <li>1 x HDMI,</li> <li>1 x DisplayPort</li> <li>1 x Jack 3.5 mm socket - Audio input</li> <li>1 x Jack 3.5 mm socket - Headphones output</li> <li>1 x 230 V AC</li> </ul> |
| HDCP:                       | ×                                                                                                                                                                                                |

OSD menu control keys:

IIYAMA-E2283HS-B5

Rear view:

Monitor connectors:

DELTA-OPTI Monika Matysiak; https://www.delta.poznan.pl POL; 60-713 Poznań; Graniczna 10 e-mail: delta-opti@delta.poznan.pl; tel: +(48) 61 864 69 60