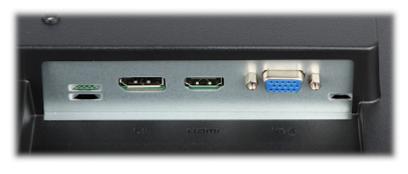

| Screen size:                | 21.5 "                                                                                                                                                                                           |
|-----------------------------|--------------------------------------------------------------------------------------------------------------------------------------------------------------------------------------------------|
| Native resolution:          | 1920 x 1080 px                                                                                                                                                                                   |
| Aspect ratios:              | 16:9                                                                                                                                                                                             |
| Matrix type:                | VA LED                                                                                                                                                                                           |
| Contrast:                   | 3000 : 1 (typical)<br>80000000 : 1 - ACR                                                                                                                                                         |
| Brightness:                 | 250 cd/m <sup>2</sup>                                                                                                                                                                            |
| Viewable angles:            | 178 ° horizontal<br>178 ° vertical                                                                                                                                                               |
| Response time:              | 4 ms                                                                                                                                                                                             |
| Number of displayed colors: | 16.7 M                                                                                                                                                                                           |
| Refresh frequency:          | 55 Hz 75 Hz                                                                                                                                                                                      |
| Speakers built-in:          | 2 x 1 W                                                                                                                                                                                          |
| Signal connectors:          | <ul> <li>1 x VGA,</li> <li>1 x HDMI,</li> <li>1 x DisplayPort</li> <li>1 x Jack 3.5 mm socket - Audio input</li> <li>1 x Jack 3.5 mm socket - Headphones output</li> <li>1 x 230 V AC</li> </ul> |
| HDCP:                       | ×                                                                                                                                                                                                |

OSD menu control keys:

DELTA-OPTI Monika Matysiak; https://www.delta.poznan.pl POL; 60-713 Poznań; Graniczna 10 e-mail: delta-opti@delta.poznan.pl; tel: +(48) 61 864 69 60

Rear view:

Monitor connectors:

DELTA-OPTI Monika Matysiak; https://www.delta.poznan.pl POL; 60-713 Poznań; Graniczna 10 e-mail: delta-opti@delta.poznan.pl; tel: +(48) 61 864 69 60