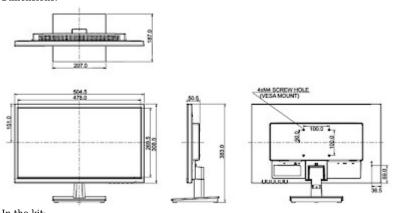

DELTA-OPTI Monika Matysiak; https://www.delta.poznan.pl POL; 60-713 Poznań; Graniczna 10 e-mail: delta-opti@delta.poznan.pl; tel: +(48) 61 864 69 60

| Housing type:              | Plastic                                                                                                                                                                                                        |
|----------------------------|----------------------------------------------------------------------------------------------------------------------------------------------------------------------------------------------------------------|
| Power management:          | TÜV-Bauart, VCCI-B, Energy Star, CU                                                                                                                                                                            |
| Main features:             | <ul> <li>The blue light reduction function, which is the most unhealthy for the eyes, limits its emission</li> <li>Flicker-free - The technology eliminates the tiring eyes flickering image effect</li> </ul> |
| Monitor mounting standard: | VESA 100                                                                                                                                                                                                       |
| Robbery protection:        | ×                                                                                                                                                                                                              |
| Parameters adjustment:     | OSD - using the button on the casing                                                                                                                                                                           |
| Power supply:              | 230 V AC                                                                                                                                                                                                       |
| Power consumption:         | <ul><li>19 W (typical)</li><li>0.5 W (in standby mode)</li></ul>                                                                                                                                               |
| Weight:                    | 3.05 kg                                                                                                                                                                                                        |
| Dimensions:                | <ul> <li>505 x 383 x 187 mm (with stand)</li> <li>505 x 309 x 51 (without stand)</li> </ul>                                                                                                                    |
| Manufacturer / Brand:      | IIYAMA                                                                                                                                                                                                         |
| Guarantee:                 | 2 years                                                                                                                                                                                                        |

2024-04-19

Dimensions:

In the kit:

PACKAGE

Dimensions (L x W x H): 0x0x0 mm Gross Weight: 0 kg