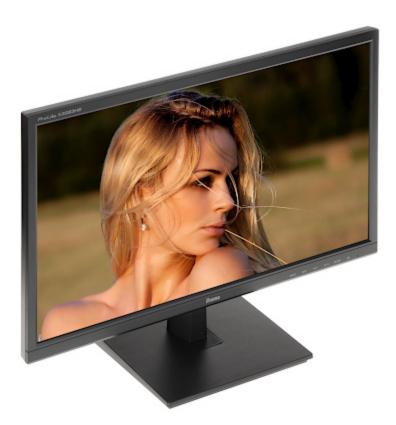

| Screen size:                | 21.5 "                                                                                                                                                                                           |
|-----------------------------|--------------------------------------------------------------------------------------------------------------------------------------------------------------------------------------------------|
| Native resolution:          | 1920 x 1080 px                                                                                                                                                                                   |
| Aspect ratios:              | 16:9                                                                                                                                                                                             |
| Matrix type:                | VA LED                                                                                                                                                                                           |
| Contrast:                   | 3000 : 1 (typical)<br>80000000 : 1 - ACR                                                                                                                                                         |
| Brightness:                 | 250 cd/m <sup>2</sup>                                                                                                                                                                            |
| Viewable angles:            | 178 ° horizontal<br>178 ° vertical                                                                                                                                                               |
| Response time:              | 4 ms                                                                                                                                                                                             |
| Number of displayed colors: | 16.7 M                                                                                                                                                                                           |
| Refresh frequency:          | 55 Hz 75 Hz                                                                                                                                                                                      |
| Speakers built-in:          | 2 x 1 W                                                                                                                                                                                          |
| Signal connectors:          | <ul> <li>1 x VGA,</li> <li>1 x HDMI,</li> <li>1 x DisplayPort</li> <li>1 x Jack 3.5 mm socket - Audio input</li> <li>1 x Jack 3.5 mm socket - Headphones output</li> <li>1 x 230 V AC</li> </ul> |
| HDCP:                       | ×                                                                                                                                                                                                |