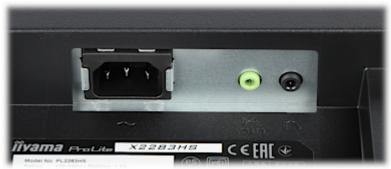

| Screen size:                | 21.5 "                                                                                                                                                                                           |
|-----------------------------|--------------------------------------------------------------------------------------------------------------------------------------------------------------------------------------------------|
| Native resolution:          | 1920 x 1080 px                                                                                                                                                                                   |
| Aspect ratios:              | 16:9                                                                                                                                                                                             |
| Matrix type:                | VA LED                                                                                                                                                                                           |
| Contrast:                   | 3000 : 1 (typical)<br>80000000 : 1 - ACR                                                                                                                                                         |
| Brightness:                 | 250 cd/m <sup>2</sup>                                                                                                                                                                            |
| Viewable angles:            | 178 ° horizontal<br>178 ° vertical                                                                                                                                                               |
| Response time:              | 4 ms                                                                                                                                                                                             |
| Number of displayed colors: | 16.7 M                                                                                                                                                                                           |
| Refresh frequency:          | 55 Hz 75 Hz                                                                                                                                                                                      |
| Speakers built-in:          | 2 x 1 W                                                                                                                                                                                          |
| Signal connectors:          | <ul> <li>1 x VGA,</li> <li>1 x HDMI,</li> <li>1 x DisplayPort</li> <li>1 x Jack 3.5 mm socket - Audio input</li> <li>1 x Jack 3.5 mm socket - Headphones output</li> <li>1 x 230 V AC</li> </ul> |
| HDCP:                       | ×                                                                                                                                                                                                |

OSD menu control keys:

DELTA-OPTI Monika Matysiak; https://www.delta.poznan.pl POL; 60-713 Poznań; Graniczna 10 e-mail: delta-opti@delta.poznan.pl; tel: +(48) 61 864 69 60

Rear view:

Monitor connectors:

DELTA-OPTI Monika Matysiak; https://www.delta.poznan.pl POL; 60-713 Poznań; Graniczna 10 e-mail: delta-opti@delta.poznan.pl; tel: +(48) 61 864 69 60