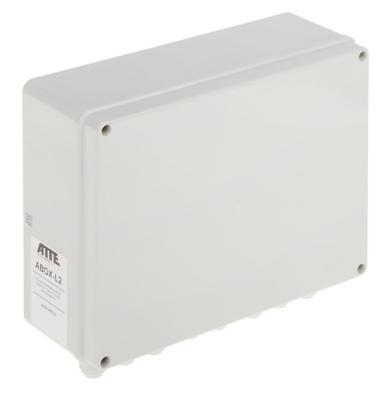

## User Manual Code: ABOX-L2 TELECOMMUNICATION ENCLOSURE ABOX-L2 248 x 198 x 96 mm ATTE

| Material:                    | Plastic (ABS)                                                                                                                                                                                                                                                                   |
|------------------------------|---------------------------------------------------------------------------------------------------------------------------------------------------------------------------------------------------------------------------------------------------------------------------------|
| Color:                       | Gray RAL7035                                                                                                                                                                                                                                                                    |
| Mounting plate:              | 177 x 224 mm - Steel galvanized                                                                                                                                                                                                                                                 |
| Main features:               | <ul> <li>Box casing designed to wall mounting</li> <li>Raster module mounting system (compatible with ATTE devices)</li> <li>The enclosure is equipped with 11 cable entries with glands in the arrangement 10 x M16 + 1 x M20</li> <li>"Index of Protection" : IP56</li> </ul> |
| Weight:                      | 0.81 kg                                                                                                                                                                                                                                                                         |
| Housing external dimensions: | 248 x 198 x 96 mm                                                                                                                                                                                                                                                               |
| Internal dimensions:         | 240 x 190 x 90 mm                                                                                                                                                                                                                                                               |
| Manufacturer / Brand:        | ATTE                                                                                                                                                                                                                                                                            |
| Guarantee:                   | 2 years                                                                                                                                                                                                                                                                         |