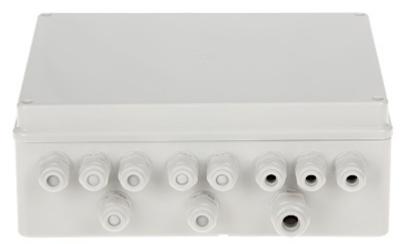

## User Manual Code: ABOX-L2 TELECOMMUNICATION ENCLOSURE ABOX-L2 248 x 198 x 96 mm ATTE

| Material:                    | Plastic (ABS)                                                                                                                                                                                                                                                                   |
|------------------------------|---------------------------------------------------------------------------------------------------------------------------------------------------------------------------------------------------------------------------------------------------------------------------------|
| Color:                       | Gray RAL7035                                                                                                                                                                                                                                                                    |
| Mounting plate:              | 177 x 224 mm - Steel galvanized                                                                                                                                                                                                                                                 |
| Main features:               | <ul> <li>Box casing designed to wall mounting</li> <li>Raster module mounting system (compatible with ATTE devices)</li> <li>The enclosure is equipped with 11 cable entries with glands in the arrangement 10 x M16 + 1 x M20</li> <li>"Index of Protection" : IP56</li> </ul> |
| Weight:                      | 0.81 kg                                                                                                                                                                                                                                                                         |
| Housing external dimensions: | 248 x 198 x 96 mm                                                                                                                                                                                                                                                               |
| Internal dimensions:         | 240 x 190 x 90 mm                                                                                                                                                                                                                                                               |
| Manufacturer / Brand:        | ATTE                                                                                                                                                                                                                                                                            |
| Guarantee:                   | 2 years                                                                                                                                                                                                                                                                         |