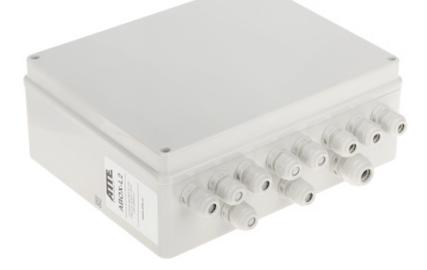

## User Manual Code: ABOX-L2 TELECOMMUNICATION ENCLOSURE ABOX-L2 248 x 198 x 96 mm ATTE

| Material:                    | Plastic (ABS)                                                                                                                                                                                                                                                                   |
|------------------------------|---------------------------------------------------------------------------------------------------------------------------------------------------------------------------------------------------------------------------------------------------------------------------------|
| Color:                       | Gray RAL7035                                                                                                                                                                                                                                                                    |
| Mounting plate:              | 177 x 224 mm - Steel galvanized                                                                                                                                                                                                                                                 |
| Main features:               | <ul> <li>Box casing designed to wall mounting</li> <li>Raster module mounting system (compatible with ATTE devices)</li> <li>The enclosure is equipped with 11 cable entries with glands in the arrangement 10 x M16 + 1 x M20</li> <li>"Index of Protection" : IP56</li> </ul> |
| Weight:                      | 0.81 kg                                                                                                                                                                                                                                                                         |
| Housing external dimensions: | 248 x 198 x 96 mm                                                                                                                                                                                                                                                               |
| Internal dimensions:         | 240 x 190 x 90 mm                                                                                                                                                                                                                                                               |
| Manufacturer / Brand:        | ATTE                                                                                                                                                                                                                                                                            |
| Guarantee:                   | 2 years                                                                                                                                                                                                                                                                         |