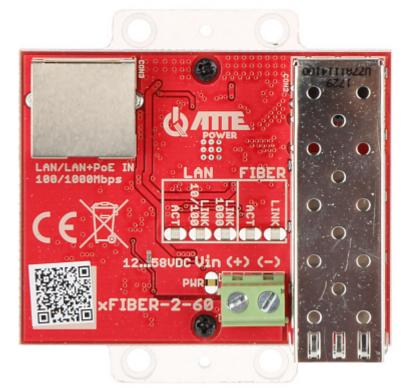

Attention! The SFP port requires the SFP module, which is available in our offer. The converter does not work with SFP modules in the IEEE 802.3u 100Base-FX standard.

| Connector type:       | • Port SFP,<br>• Port LAN & PoE - RJ45                                                                                                                                                                       |
|-----------------------|--------------------------------------------------------------------------------------------------------------------------------------------------------------------------------------------------------------|
| Supported standards:  | IEEE 802.3z, IEEE 802.3af                                                                                                                                                                                    |
| Port LAN:             | 1 pcs (RJ-45. UTP/STP) - LAN & PoE                                                                                                                                                                           |
| Transmission speed:   | • SFP : 1000 Mbps,<br>• LAN : 10/100/1000 Mbps                                                                                                                                                               |
| Main features:        | <ul> <li>(RJ45) 10/100/1000 Mb Auto-Negotiation, Auto MDI/MDIX</li> <li>LED indicators showing operating status</li> <li>Overvoltage protection</li> <li>Vertical or horizontal mounting possible</li> </ul> |
| Power supply:         | • 35 56 V DC - Passive PoE ( Port LAN )<br>• 12 58 V DC (screw terminals)                                                                                                                                    |
| Operation temp:       | -25 °C 65 °C                                                                                                                                                                                                 |
| Weight:               | 0.04 kg                                                                                                                                                                                                      |
| Dimensions:           | 61 x 61 x 21 mm                                                                                                                                                                                              |
| Manufacturer / Brand: | ATTE                                                                                                                                                                                                         |
| Guarantee:            | 3 years                                                                                                                                                                                                      |

Bottom view:

DELTA-OPTI Monika Matysiak; https://www.delta.poznan.pl POL; 60-713 Poznań; Graniczna 10 e-mail: delta-opti@delta.poznan.pl; tel: +(48) 61 864 69 60

2024-04-26

XFIBER-2-60

PACKAGE

Dimensions (L x W x H): 0x0x0 mm Gross Weight: 0 kg