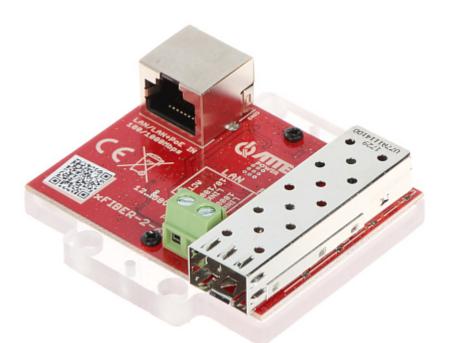

The XFIBER-2-60 is a gigabit Ethernet - SFP converter dedicated to IP CCTV systems. By using any SFP module compatible with the IEEE 802.3z standard, we can adjust the parameters of the optical path to the installation requirements (e.g. cooperation with single-mode or multi-mode optical fibers).

The converter can be powered via a screw connector or directly from the PoE switch operating in the 802.3af or Passive PoE standard. The small dimensions of the device allow for convenient installation in any enclosure (or in dedicated ABOX enclosures) or on a mounting plate (10.8 mm raster).

Attention! The SFP port requires the SFP module, which is available in our offer. The converter does not work with SFP modules in the IEEE 802.3u 100Base-FX standard.

| Connector type:       | • Port SFP,<br>• Port LAN & PoE - RJ45                                                                                                                                                                       |
|-----------------------|--------------------------------------------------------------------------------------------------------------------------------------------------------------------------------------------------------------|
| Supported standards:  | IEEE 802.3z, IEEE 802.3af                                                                                                                                                                                    |
| Port LAN:             | 1 pcs (RJ-45. UTP/STP) - LAN & PoE                                                                                                                                                                           |
| Transmission speed:   | • SFP : 1000 Mbps,<br>• LAN : 10/100/1000 Mbps                                                                                                                                                               |
| Main features:        | <ul> <li>(RJ45) 10/100/1000 Mb Auto-Negotiation, Auto MDI/MDIX</li> <li>LED indicators showing operating status</li> <li>Overvoltage protection</li> <li>Vertical or horizontal mounting possible</li> </ul> |
| Power supply:         | • 35 56 V DC - Passive PoE ( Port LAN )<br>• 12 58 V DC (screw terminals)                                                                                                                                    |
| Operation temp:       | -25 °C 65 °C                                                                                                                                                                                                 |
| Weight:               | 0.04 kg                                                                                                                                                                                                      |
| Dimensions:           | 61 x 61 x 21 mm                                                                                                                                                                                              |
| Manufacturer / Brand: | ATTE                                                                                                                                                                                                         |
| Guarantee:            | 3 years                                                                                                                                                                                                      |

XFIBER-2-60

Connectors:

Top view:

DELTA-OPTI Monika Matysiak; https://www.delta.poznan.pl POL; 60-713 Poznań; Graniczna 10 e-mail: delta-opti@delta.poznan.pl; tel: +(48) 61 864 69 60

2024-04-26

XFIBER-2-60