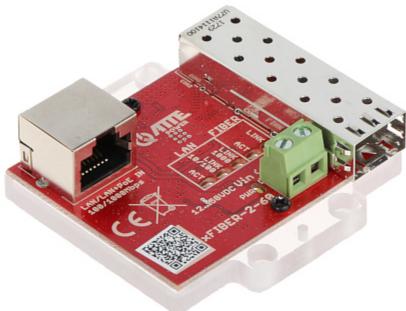

The XFIBER-2-60 is a gigabit Ethernet - SFP converter dedicated to IP CCTV systems. By using any SFP module compatible with the IEEE 802.3z standard, we can adjust the parameters of the optical path to the installation requirements (e.g. cooperation with single-mode or multi-mode optical fibers).

The converter can be powered via a screw connector or directly from the PoE switch operating in the 802.3af or Passive PoE standard. The small dimensions of the device allow for convenient installation in any enclosure (or in dedicated ABOX enclosures) or on a mounting plate (10.8 mm raster).

Attention! The SFP port requires the SFP module, which is available in our offer. The converter does not work with SFP modules in the IEEE 802.3u 100Base-FX standard.

| Connector type:       | • Port SFP,<br>• Port LAN & PoE - RJ45                                                                                                                                                                       |
|-----------------------|--------------------------------------------------------------------------------------------------------------------------------------------------------------------------------------------------------------|
| Supported standards:  | IEEE 802.3z, IEEE 802.3af                                                                                                                                                                                    |
| Port LAN:             | 1 pcs (RJ-45. UTP/STP) - LAN & PoE                                                                                                                                                                           |
| Transmission speed:   | • SFP : 1000 Mbps,<br>• LAN : 10/100/1000 Mbps                                                                                                                                                               |
| Main features:        | <ul> <li>(RJ45) 10/100/1000 Mb Auto-Negotiation, Auto MDI/MDIX</li> <li>LED indicators showing operating status</li> <li>Overvoltage protection</li> <li>Vertical or horizontal mounting possible</li> </ul> |
| Power supply:         | • 35 56 V DC - Passive PoE ( Port LAN )<br>• 12 58 V DC (screw terminals)                                                                                                                                    |
| Operation temp:       | -25 °C 65 °C                                                                                                                                                                                                 |
| Weight:               | 0.04 kg                                                                                                                                                                                                      |
| Dimensions:           | 61 x 61 x 21 mm                                                                                                                                                                                              |
| Manufacturer / Brand: | ATTE                                                                                                                                                                                                         |
| Guarantee:            | 3 years                                                                                                                                                                                                      |

XFIBER-2-60

Connectors:

Top view:

DELTA-OPTI Monika Matysiak; https://www.delta.poznan.pl POL; 60-713 Poznań; Graniczna 10 e-mail: delta-opti@delta.poznan.pl; tel: +(48) 61 864 69 60

2024-04-26

XFIBER-2-60