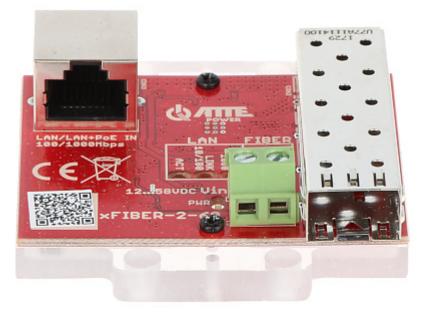

The XFIBER-2-60 is a gigabit Ethernet - SFP converter dedicated to IP CCTV systems. By using any SFP module compatible with the IEEE 802.3z standard, we can adjust the parameters of the optical path to the installation requirements (e.g. cooperation with single-mode or multi-mode optical fibers).

The converter can be powered via a screw connector or directly from the PoE switch operating in the 802.3af or Passive PoE standard. The small dimensions of the device allow for convenient installation in any enclosure (or in dedicated ABOX enclosures) or on a mounting plate (10.8 mm raster).

Attention! The SFP port requires the SFP module, which is available in our offer. The converter does not work with SFP modules in the IEEE 802.3u 100Base-FX standard.

| Connector type:       | • Port SFP,<br>• Port LAN & PoE - RJ45                                                                                                                                                                       |
|-----------------------|--------------------------------------------------------------------------------------------------------------------------------------------------------------------------------------------------------------|
| Supported standards:  | IEEE 802.3z, IEEE 802.3af                                                                                                                                                                                    |
| Port LAN:             | 1 pcs (RJ-45. UTP/STP) - LAN & PoE                                                                                                                                                                           |
| Transmission speed:   | • SFP : 1000 Mbps,<br>• LAN : 10/100/1000 Mbps                                                                                                                                                               |
| Main features:        | <ul> <li>(RJ45) 10/100/1000 Mb Auto-Negotiation, Auto MDI/MDIX</li> <li>LED indicators showing operating status</li> <li>Overvoltage protection</li> <li>Vertical or horizontal mounting possible</li> </ul> |
| Power supply:         | • 35 56 V DC - Passive PoE ( Port LAN )<br>• 12 58 V DC (screw terminals)                                                                                                                                    |
| Operation temp:       | -25 °C 65 °C                                                                                                                                                                                                 |
| Weight:               | 0.04 kg                                                                                                                                                                                                      |
| Dimensions:           | 61 x 61 x 21 mm                                                                                                                                                                                              |
| Manufacturer / Brand: | ATTE                                                                                                                                                                                                         |
| Guarantee:            | 3 years                                                                                                                                                                                                      |

XFIBER-2-60

Connectors:

Top view:

DELTA-OPTI Monika Matysiak; https://www.delta.poznan.pl POL; 60-713 Poznań; Graniczna 10 e-mail: delta-opti@delta.poznan.pl; tel: +(48) 61 864 69 60

2024-04-26

XFIBER-2-60