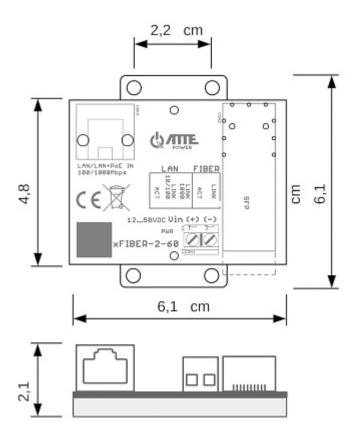

Attention! The SFP port requires the SFP module, which is available in our offer. The converter does not work with SFP modules in the IEEE 802.3u 100Base-FX standard.

| Connector type:       | • Port SFP,<br>• Port LAN & PoE - RJ45                                                                                                                                                                       |
|-----------------------|--------------------------------------------------------------------------------------------------------------------------------------------------------------------------------------------------------------|
| Supported standards:  | IEEE 802.3z, IEEE 802.3af                                                                                                                                                                                    |
| Port LAN:             | 1 pcs (RJ-45. UTP/STP) - LAN & PoE                                                                                                                                                                           |
| Transmission speed:   | • SFP : 1000 Mbps,<br>• LAN : 10/100/1000 Mbps                                                                                                                                                               |
| Main features:        | <ul> <li>(RJ45) 10/100/1000 Mb Auto-Negotiation, Auto MDI/MDIX</li> <li>LED indicators showing operating status</li> <li>Overvoltage protection</li> <li>Vertical or horizontal mounting possible</li> </ul> |
| Power supply:         | • 35 56 V DC - Passive PoE ( Port LAN )<br>• 12 58 V DC (screw terminals)                                                                                                                                    |
| Operation temp:       | -25 °C 65 °C                                                                                                                                                                                                 |
| Weight:               | 0.04 kg                                                                                                                                                                                                      |
| Dimensions:           | 61 x 61 x 21 mm                                                                                                                                                                                              |
| Manufacturer / Brand: | ATTE                                                                                                                                                                                                         |
| Guarantee:            | 3 years                                                                                                                                                                                                      |

XFIBER-2-60

Connectors:

Top view:

DELTA-OPTI Monika Matysiak; https://www.delta.poznan.pl POL; 60-713 Poznań; Graniczna 10 e-mail: delta-opti@delta.poznan.pl; tel: +(48) 61 864 69 60

2024-04-26

XFIBER-2-60