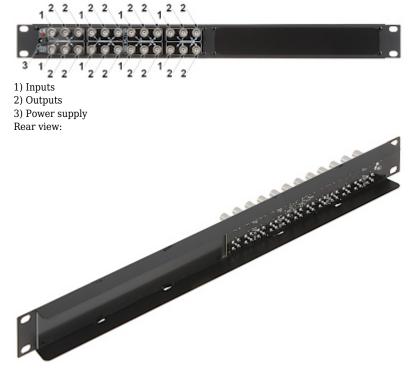

The RV-8/16-UHD/R19 splitter consists of 8 independent dual output video splitters. The modern design of the device enables cooperation with all standards commonly used in CCTV systems, operating in the band up to 120MHz. This means that the signal can be split in maximum resolution: AHD - 8Mpx, HD-CVI - 8Mpx, HD-TVI - 8Mpx, CVBS - 960H.

## User Manual Code: RV-8/16-UHD/R19 VIDEO SPLITTER RV-8/16-UHD/R19

| Standard:             | • AHD / HD-CVI / HD-TVI - 8 Mpx 4K UHD,<br>• CVBS - PAL, NTSC                                                 |
|-----------------------|---------------------------------------------------------------------------------------------------------------|
| Number of inputs:     | 8 pcs BNC                                                                                                     |
| Number of outputs:    | 16 pcs BNC                                                                                                    |
| Bandwidth:            | 0 120 MHz (-3dB)                                                                                              |
| Inputs impedance:     | 75 Ω                                                                                                          |
| Outputs impedance:    | 75 Ω                                                                                                          |
| Input protection:     | ESD, IEC 61000-4-2, $\pm$ 30kV contact, $\pm$ 30kV air Lightning, IEC 61000-4-5, 12A (t <sub>p</sub> =8/20µs) |
| Outputs protection:   | ESD, IEC 61000-4-2, $\pm$ 30kV contact, $\pm$ 30kV air Lightning, IEC 61000-4-5, 12A (t <sub>p</sub> =8/20µs) |
| Power supply:         | 7 26 V DC (power adapter not included)                                                                        |
| Current consumption:  | 120 mA @ 12 V DC                                                                                              |
| Gain :                | 0 dB                                                                                                          |
| Housing type:         | 1 U Rack 19"                                                                                                  |
| Dimensions:           | 490 x 44 x 38 mm                                                                                              |
| Weight:               | 0.34 kg                                                                                                       |
| Manufacturer / Brand: | DELTA                                                                                                         |
| Guarantee:            | 5 years                                                                                                       |