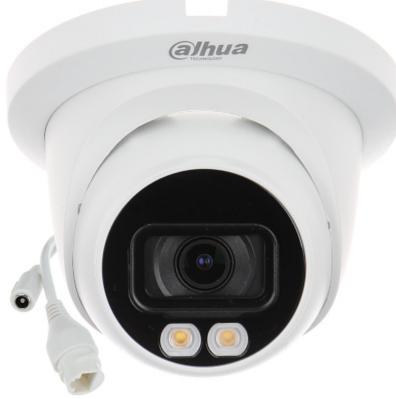

IP camera with efficient H.264 / H.265 image compression algorithm for clear and smooth video streaming at maximal resolution of 5 MPx.

PoE powering possibility, compatible with the 802.3af standard makes the device more universal and easier to install. The FULL-COLOR series camera allows to obtain clear, colorful image even in very poor lighting conditions.

| Standard:                          | TCP/IP                                                                                                                                          |
|------------------------------------|-------------------------------------------------------------------------------------------------------------------------------------------------|
| Sensor:                            | 1/2.7 " Progressive Scan CMOS                                                                                                                   |
| Matrix size:                       | 5 Mpx                                                                                                                                           |
| Resolution:                        | 2592 x 1944 - 5 Mpx ,<br>2688 x 1520 - 4 Mpx ,<br>2304 x 1296 - 3 Mpx ,<br>1920 x 1080 - 1080p ,<br>1280 x 960 - 1.3 Mpx ,<br>1280 x 720 - 720p |
| Lens:                              | 2.8 mm                                                                                                                                          |
| View angle:                        | • 98 ° (manufacturer data)<br>• 95 ° (our tests result)                                                                                         |
| White light LED illuminator range: | 30 m                                                                                                                                            |
| Min. illumination:                 | 0.003 Lux / F1.0 (color)                                                                                                                        |
| S/N ratio:                         | > 56 dB                                                                                                                                         |
| RS-485 interface:                  | -                                                                                                                                               |
| Memory card slot:                  | Micro SD memory cards up to 256GB support (possible local recording)                                                                            |
| Image compression method:          | H.265+ / H.265 / H.264+ / H.264 / MJPEG                                                                                                         |
| Alarm inputs / outputs:            | -                                                                                                                                               |