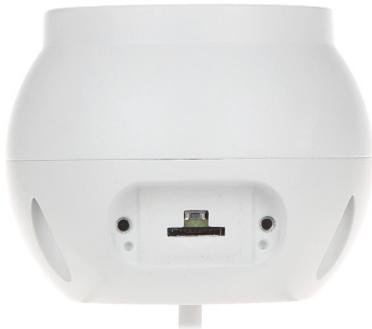

Camera is out from clamping ring:

Memory card slot:

Camera mounting side view:

Presentation of the Full Color technology used in the camera:

See how to initialize DAHUA cameras:

In the kit:

:

Example captures of device interface: