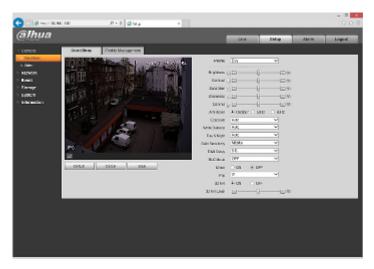

Camera is out from clamping ring:

Memory card slot:

Camera mounting side view:

Presentation of the Full Color technology used in the camera:

See how to initialize DAHUA cameras:

In the kit:

:

Example captures of device interface: