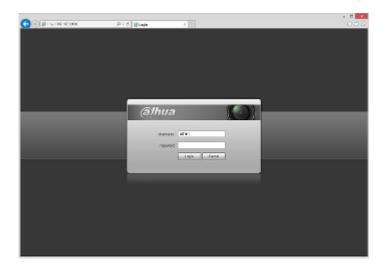

Camera is out from clamping ring:

Memory card slot:

Camera mounting side view:

Presentation of the Full Color technology used in the camera:

See how to initialize DAHUA cameras:

In the kit:

:

Example captures of device interface: