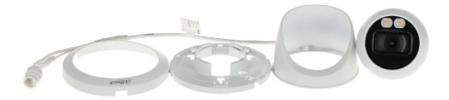

Camera is out from clamping ring:

Memory card slot:

Camera mounting side view:

Presentation of the Full Color technology used in the camera:

See how to initialize DAHUA cameras:

In the kit:

:

Example captures of device interface: