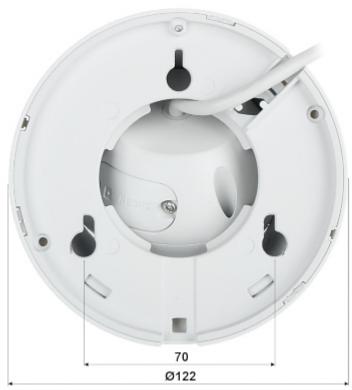

| Dimensions:           | Ø 122 x 99 mm                                                                        |
|-----------------------|--------------------------------------------------------------------------------------|
| Supported languages:  | Polish, English, Czech, French, Spanish, Dutch, German, Russian, Portuguese, Italian |
| Manufacturer / Brand: | DAHUA                                                                                |
| Guarantee:            | 3 years                                                                              |