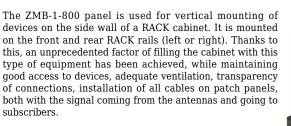

## User Manual Code: ZMB-1-800 SIDE MOUNTING PANEL FOR RACK CABINETS **ZMB-1-800**

| Color:     | Black   |
|------------|---------|
| Weight:    | 0.59 kg |
| Guarantee: | 2 years |

Dimensions:

Possibility of shelf adjustment: