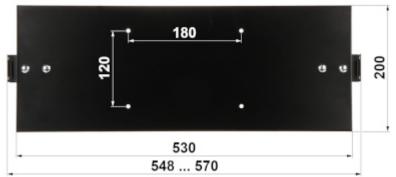

The panel has 4 holes  $\varnothing6mm$  with a spacing of 180 x 120mm.

| Width:    | 548 570 mm                |
|-----------|---------------------------|
| Height:   | 200 mm                    |
| Material: | Aluminum - powder painted |