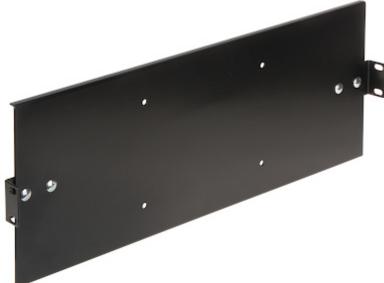

## User Manual Code: ZMB-1-800 SIDE MOUNTING PANEL FOR RACK CABINETS **ZMB-1-800**

| Color:     | Black   |
|------------|---------|
| Weight:    | 0.59 kg |
| Guarantee: | 2 years |

Dimensions:

Possibility of shelf adjustment: