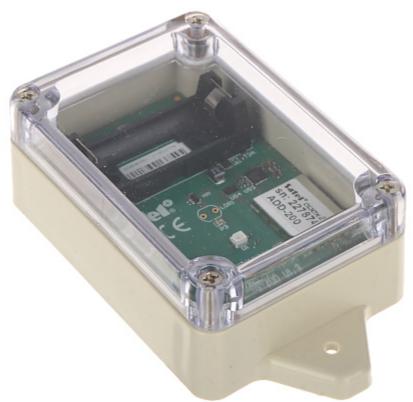

Internal view of the housing:

Code: ADD-200
WIRELESS DUSK AND TEMPERATURE DETECTOR **ADD-200** ABAX2 SATEL

Mounting side view:

Code: ADD-200
WIRELESS DUSK AND TEMPERATURE DETECTOR **ADD-200** ABAX2 SATEL