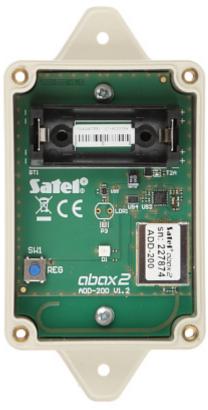

Internal view of the housing:

Code: ADD-200
WIRELESS DUSK AND TEMPERATURE DETECTOR **ADD-200** ABAX2 SATEL

Mounting side view:

Code: ADD-200
WIRELESS DUSK AND TEMPERATURE DETECTOR **ADD-200** ABAX2 SATEL