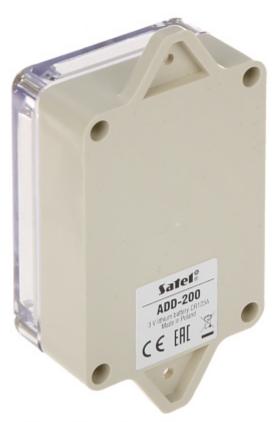

Internal view of the housing:

Code: ADD-200
WIRELESS DUSK AND TEMPERATURE DETECTOR **ADD-200** ABAX2 SATEL

Mounting side view:

Code: ADD-200
WIRELESS DUSK AND TEMPERATURE DETECTOR **ADD-200** ABAX2 SATEL