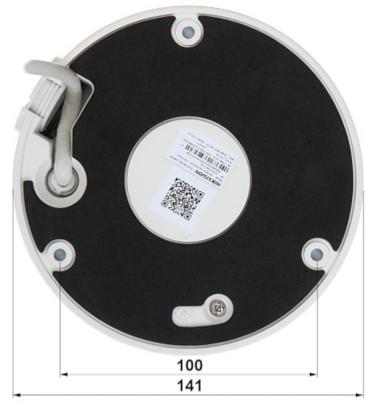

2024-04-28

Memory card slot
 RESET button
 Mounting side view:

Camera dimensions:

DELTA-OPTI Monika Matysiak; https://www.delta.poznan.pl POL; 60-713 Poznań; Graniczna 10 e-mail: delta-opti@delta.poznan.pl; tel: +(48) 61 864 69 60

DELTA-OPTI Monika Matysiak; https://www.delta.poznan.pl POL; 60-713 Poznań; Graniczna 10 e-mail: delta-opti@delta.poznan.pl; tel: +(48) 61 864 69 60

| Max. number of on-line users:  | 6                                                                                                                                                                                                                                                                                                                                                                                                                                                                                                                                                                               |
|--------------------------------|---------------------------------------------------------------------------------------------------------------------------------------------------------------------------------------------------------------------------------------------------------------------------------------------------------------------------------------------------------------------------------------------------------------------------------------------------------------------------------------------------------------------------------------------------------------------------------|
| ONVIF:                         | 18.12                                                                                                                                                                                                                                                                                                                                                                                                                                                                                                                                                                           |
| Main stream frame rate:        | 20 fps @ 3.7 Mpx<br>25 fps @ 3 Mpx                                                                                                                                                                                                                                                                                                                                                                                                                                                                                                                                              |
| Mobile phones support:         | Port no.: 8000 or access by a cloud (P2P)<br>• Android: Free application <u>iVMS-4500</u> or <u>Hik-Connect</u><br>• iOS (iPhone): Free application <u>iVMS-4500</u> or <u>Hik-Connect</u>                                                                                                                                                                                                                                                                                                                                                                                      |
| Default admin user / password: | admin / -                                                                                                                                                                                                                                                                                                                                                                                                                                                                                                                                                                       |
| Default IP address:            | 192.168.1.64                                                                                                                                                                                                                                                                                                                                                                                                                                                                                                                                                                    |
| Web browser access ports:      | 80                                                                                                                                                                                                                                                                                                                                                                                                                                                                                                                                                                              |
| PC client access ports:        | Port no.: 8000 or access by a cloud (P2P) - iVMS-4200 application                                                                                                                                                                                                                                                                                                                                                                                                                                                                                                               |
| Mobile client access ports:    | 8000                                                                                                                                                                                                                                                                                                                                                                                                                                                                                                                                                                            |
| Port ONVIF:                    | 80                                                                                                                                                                                                                                                                                                                                                                                                                                                                                                                                                                              |
| RTSP URL:                      | Main stream : rtsp://user:password@192.168.1.64:554/Streaming/Channels/101/ -<br>with authorization     Sub stream : rtsp://user:password@192.168.1.64:554/Streaming/Channels/102/ -<br>with authorization                                                                                                                                                                                                                                                                                                                                                                      |
| Main features:                 | <ul> <li>WDR - 120 dB - Wide Dynamic Range</li> <li>3D-DNR - Digital Noise Reduction</li> <li>ROI - improve the quality of selected parts of image</li> <li>IP addresses filtering</li> <li>WB - White Balance (ATW/AWB/manual/indoor/outdoor)</li> <li>ICR - Movable InfraRed filter</li> <li>BLC - configurable Back Light Compensation</li> <li>Motion Detection</li> <li>Configurable Privacy Zones</li> <li>Mirror - Mirror image</li> <li>Sharpness - sharper image outlines</li> <li>Video output : Composite Video (CVBS) - BNC socket</li> <li>RESET button</li> </ul> |
| Power supply:                  | • PoE (802.3af),<br>• 12 V DC / 500 mA                                                                                                                                                                                                                                                                                                                                                                                                                                                                                                                                          |
| Power consumption:             | $\leq 8 \text{ W} \otimes \text{PoE} (802.3 \text{af})$<br>$\leq 6 \text{ W} \otimes 12 \text{ V DC}$                                                                                                                                                                                                                                                                                                                                                                                                                                                                           |
| Housing:                       | Dome - Metal                                                                                                                                                                                                                                                                                                                                                                                                                                                                                                                                                                    |
| Color:                         | White                                                                                                                                                                                                                                                                                                                                                                                                                                                                                                                                                                           |
| Vandal-proof:                  | IK10                                                                                                                                                                                                                                                                                                                                                                                                                                                                                                                                                                            |
| "Index of Protection":         | IP67                                                                                                                                                                                                                                                                                                                                                                                                                                                                                                                                                                            |
| Operation temp:                | -30 °C 50 °C                                                                                                                                                                                                                                                                                                                                                                                                                                                                                                                                                                    |
| Weight:                        | 0.81 kg                                                                                                                                                                                                                                                                                                                                                                                                                                                                                                                                                                         |
| Dimensions:                    | Ø 141 x 100 mm                                                                                                                                                                                                                                                                                                                                                                                                                                                                                                                                                                  |
| Supported languages:           | Polish, English, French, Spanish, Portuguese, Russian, Turkish, Italian                                                                                                                                                                                                                                                                                                                                                                                                                                                                                                         |
| Manufacturer / Brand:          | Hikvision                                                                                                                                                                                                                                                                                                                                                                                                                                                                                                                                                                       |
| SAP Code:                      | 311300892                                                                                                                                                                                                                                                                                                                                                                                                                                                                                                                                                                       |