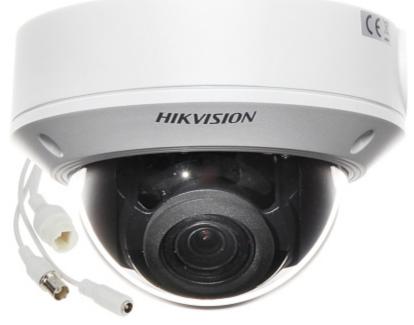

IP camera with efficient H.265 / H.264 image compression algorithm for clear and smooth video streaming at maximal resolution of  $2560 \times 1440$  (3.7 MPx). Due to above it is perfect solution for surveillance systems requiring persons or vehicles recognition.

The range of IR illumination according to the manufacturer data, depends on outer conditions (visibility - air transparency, environment, wall colors ie. scene reflectance).

PoE powering possibility, compatible with the 802.3af standard makes the device more universal and easier to install.