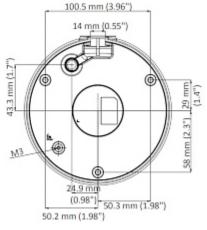

2024-04-28

Memory card slot
 RESET button
 Mounting side view:

Camera dimensions:

DELTA-OPTI Monika Matysiak; https://www.delta.poznan.pl POL; 60-713 Poznań; Graniczna 10 e-mail: delta-opti@delta.poznan.pl; tel: +(48) 61 864 69 60