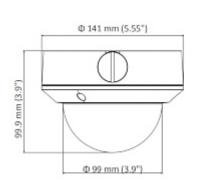

DELTA-OPTI Monika Matysiak; https://www.delta.poznan.pl POL; 60-713 Poznań; Graniczna 10 e-mail: delta-opti@delta.poznan.pl; tel: +(48) 61 864 69 60

| Max. number of on-line users:  | 6                                                                                                                                                                                                                                                                                                                                                                                                                                                                                                                                                                               |
|--------------------------------|---------------------------------------------------------------------------------------------------------------------------------------------------------------------------------------------------------------------------------------------------------------------------------------------------------------------------------------------------------------------------------------------------------------------------------------------------------------------------------------------------------------------------------------------------------------------------------|
| ONVIF:                         | 18.12                                                                                                                                                                                                                                                                                                                                                                                                                                                                                                                                                                           |
| Main stream frame rate:        | 20 fps @ 3.7 Mpx<br>25 fps @ 3 Mpx                                                                                                                                                                                                                                                                                                                                                                                                                                                                                                                                              |
| Mobile phones support:         | Port no.: 8000 or access by a cloud (P2P)<br>• Android: Free application <u>iVMS-4500</u> or <u>Hik-Connect</u><br>• iOS (iPhone): Free application <u>iVMS-4500</u> or <u>Hik-Connect</u>                                                                                                                                                                                                                                                                                                                                                                                      |
| Default admin user / password: | admin / -                                                                                                                                                                                                                                                                                                                                                                                                                                                                                                                                                                       |
| Default IP address:            | 192.168.1.64                                                                                                                                                                                                                                                                                                                                                                                                                                                                                                                                                                    |
| Web browser access ports:      | 80                                                                                                                                                                                                                                                                                                                                                                                                                                                                                                                                                                              |
| PC client access ports:        | Port no.: 8000 or access by a cloud (P2P) - iVMS-4200 application                                                                                                                                                                                                                                                                                                                                                                                                                                                                                                               |
| Mobile client access ports:    | 8000                                                                                                                                                                                                                                                                                                                                                                                                                                                                                                                                                                            |
| Port ONVIF:                    | 80                                                                                                                                                                                                                                                                                                                                                                                                                                                                                                                                                                              |
| RTSP URL:                      | Main stream : rtsp://user:password@192.168.1.64:554/Streaming/Channels/101/ -<br>with authorization     Sub stream : rtsp://user:password@192.168.1.64:554/Streaming/Channels/102/ -<br>with authorization                                                                                                                                                                                                                                                                                                                                                                      |
| Main features:                 | <ul> <li>WDR - 120 dB - Wide Dynamic Range</li> <li>3D-DNR - Digital Noise Reduction</li> <li>ROI - improve the quality of selected parts of image</li> <li>IP addresses filtering</li> <li>WB - White Balance (ATW/AWB/manual/indoor/outdoor)</li> <li>ICR - Movable InfraRed filter</li> <li>BLC - configurable Back Light Compensation</li> <li>Motion Detection</li> <li>Configurable Privacy Zones</li> <li>Mirror - Mirror image</li> <li>Sharpness - sharper image outlines</li> <li>Video output : Composite Video (CVBS) - BNC socket</li> <li>RESET button</li> </ul> |
| Power supply:                  | • PoE (802.3af),<br>• 12 V DC / 500 mA                                                                                                                                                                                                                                                                                                                                                                                                                                                                                                                                          |
| Power consumption:             | $\leq 8 \text{ W} \otimes \text{PoE} (802.3 \text{af})$<br>$\leq 6 \text{ W} \otimes 12 \text{ V DC}$                                                                                                                                                                                                                                                                                                                                                                                                                                                                           |
| Housing:                       | Dome - Metal                                                                                                                                                                                                                                                                                                                                                                                                                                                                                                                                                                    |
| Color:                         | White                                                                                                                                                                                                                                                                                                                                                                                                                                                                                                                                                                           |
| Vandal-proof:                  | IK10                                                                                                                                                                                                                                                                                                                                                                                                                                                                                                                                                                            |
| "Index of Protection":         | IP67                                                                                                                                                                                                                                                                                                                                                                                                                                                                                                                                                                            |
| Operation temp:                | -30 °C 50 °C                                                                                                                                                                                                                                                                                                                                                                                                                                                                                                                                                                    |
| Weight:                        | 0.81 kg                                                                                                                                                                                                                                                                                                                                                                                                                                                                                                                                                                         |
| Dimensions:                    | Ø 141 x 100 mm                                                                                                                                                                                                                                                                                                                                                                                                                                                                                                                                                                  |
| Supported languages:           | Polish, English, French, Spanish, Portuguese, Russian, Turkish, Italian                                                                                                                                                                                                                                                                                                                                                                                                                                                                                                         |
| Manufacturer / Brand:          | Hikvision                                                                                                                                                                                                                                                                                                                                                                                                                                                                                                                                                                       |
| SAP Code:                      | 311300892                                                                                                                                                                                                                                                                                                                                                                                                                                                                                                                                                                       |

2024-04-28

Memory card slot
 RESET button
 Mounting side view:

Camera dimensions:

DELTA-OPTI Monika Matysiak; https://www.delta.poznan.pl POL; 60-713 Poznań; Graniczna 10 e-mail: delta-opti@delta.poznan.pl; tel: +(48) 61 864 69 60