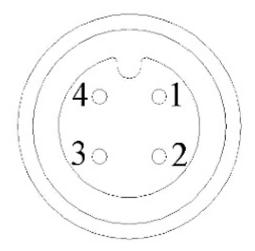

### Dimensions:

Example of application:

Code: BD-539 ATE-CAM-AHD539HD CAMERA BRACKET **BD-539** AUTONE

M12 connector:

| SN | Function                     |
|----|------------------------------|
| 1  | 12V camera<br>external power |
| 2  | GND                          |
| 3  | Audio                        |
| 4  | Video                        |