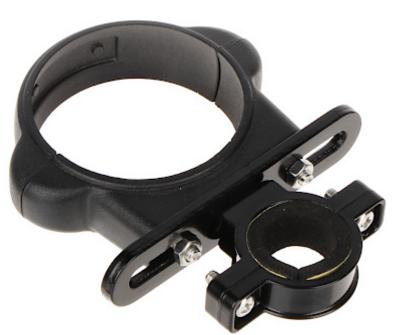

The BD-539 bracket is dedicated to work with the ATE-CAM-AHD539HD camera. The bracket design allows the camera to be installed in many configurations. The clamp attached to the bracket allows you to mount the bracket with the camera on a pipe or rod.

### Code: BD-539 ATE-CAM-AHD539HD CAMERA BRACKET **BD-539** AUTONE

| Color:                | Black            |
|-----------------------|------------------|
| Weight:               | 0.09 kg          |
| Dimensions:           | 102 x 85 x 20 mm |
| Manufacturer / Brand: | AUTONE           |
| Guarantee:            | 2 years          |