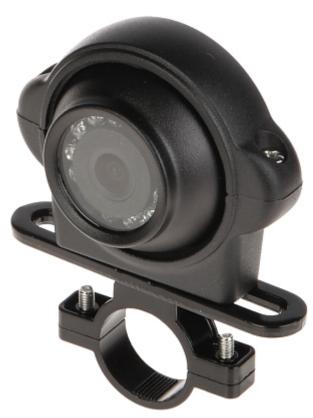

The BD-539 bracket is dedicated to work with the ATE-CAM-AHD539HD camera. The bracket design allows the camera to be installed in many configurations. The clamp attached to the bracket allows you to mount the bracket with the camera on a pipe or rod.

In the kit:

Code: BD-539 ATE-CAM-AHD539HD CAMERA BRACKET **BD-539** AUTONE

PACKAGE

Dimensions (L x W x H): 0x0x0 mm

Gross Weight: 0 kg