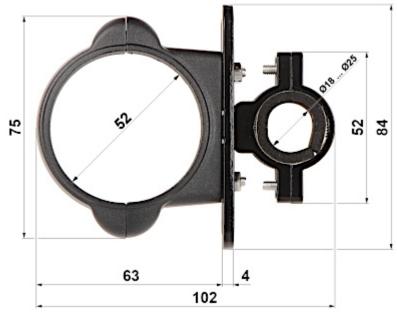

### Code: BD-539 ATE-CAM-AHD539HD CAMERA BRACKET **BD-539** AUTONE

| Color:                | Black            |
|-----------------------|------------------|
| Weight:               | 0.09 kg          |
| Dimensions:           | 102 x 85 x 20 mm |
| Manufacturer / Brand: | AUTONE           |
| Guarantee:            | 2 years          |

### Dimensions:

Example of application:

Code: BD-539 ATE-CAM-AHD539HD CAMERA BRACKET **BD-539** AUTONE

M12 connector:

| SN | Function                     |
|----|------------------------------|
| 1  | 12V camera<br>external power |
| 2  | GND                          |
| 3  | Audio                        |
| 4  | Video                        |