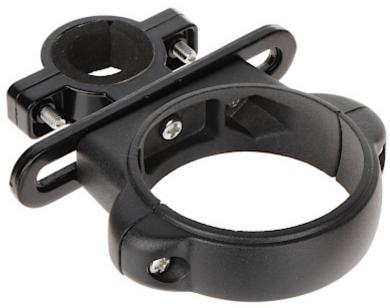

The BD-539 bracket is dedicated to work with the ATE-CAM-AHD539HD camera. The bracket design allows the camera to be installed in many configurations. The clamp attached to the bracket allows you to mount the bracket with the camera on a pipe or rod.

### Code: BD-539 ATE-CAM-AHD539HD CAMERA BRACKET **BD-539** AUTONE

| Color:                | Black            |
|-----------------------|------------------|
| Weight:               | 0.09 kg          |
| Dimensions:           | 102 x 85 x 20 mm |
| Manufacturer / Brand: | AUTONE           |
| Guarantee:            | 2 years          |